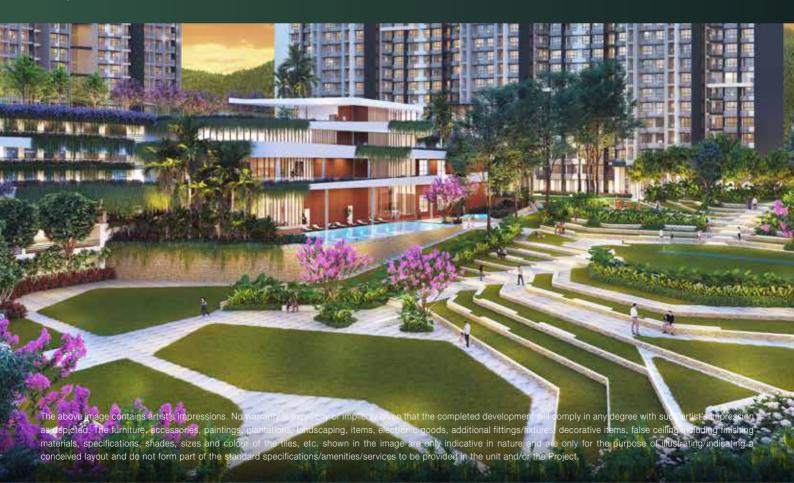

ame room (Pool, TT, Carrom, Foosball, etc)
- Squash court
- Jacuzzi
- Digital gaming zone
- Yoga / Zumba room

#### **Rooftop amenities**

- Barbeque counter
- Seating lounge
- Stargazing deck
- Sky gym
- Sky meditation pavilion

## Clubhouse rooftop amenities

- Cafe style seating area
- Life-size chess board
- Barbeque counter
- Community style seating area
- Digital gaming zone
- Yoga / Zumba room

### INTRODUCING PAVILION RESIDENCES

Here's you chance to own a Pavilion Edition Residence with decks overlooking vast central greens along with adrenaline pumping views of exclusive modern amenities.

VIEWS OF CENTRAL GREENS\* HOMES WITH DECK\*

EFFICIENTLY DESIGNED LAYOUTS



# LIVE SURROUNDED BY MORE THAN 4,000+ TREES\*



# EXPERIENCE NATURAL OPULENCE AT THE 1,445 SQ.M. GRAND CLUBHOUSE.



### Playtime starts here

Kids deserve to make the best of their childhood. And at The Highlands, a variety of play zones and activity areas ensure they do just that.

- Kids, Baby and Toddlers' Play Zones
- Sand Pits
- Kids' Swimming Pool and Creche



### Live the active life

Breaking a sweat can be fun. And with an array of world-class sports facilities at The Highlands, fitness and fun always go hand-in-hand.

- Tennis Court
- Half Basketball Court
- Jogging / Walking Track
- Gym
- Half Olympic Size Chlorine Free Swimming Pool
- Box Cricket
- Skating Bowl & Squash Court



### **Reconnect with yourself**

At The Highlands, we encourage you to pause, reflect, and reconnect with your inner self with spaces designed just for you.

- Meditation Garden
- Laughter Therapy Park
- Yoga Gard