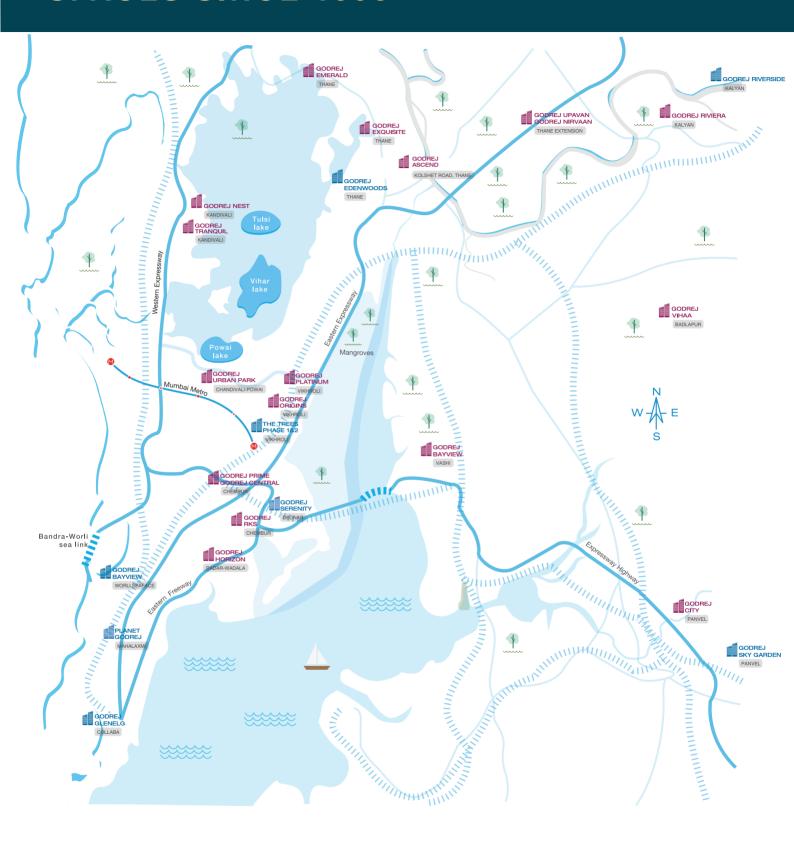

# CRAFTING EXCLUSIVE SPACES SINCE 1990

Source: Google Maps. Map not to scale.

The metro rail and other infrastructure facility(ies) mentioned above are proposed to be developed by the Government and other authorities and we cannot predict the timing or the actual provisioning of these facility(ies), as the same is beyond our control. We shall not be responsible or liable for any delay or non-provisioning of the above. The projects are registered with MahaRERA registration number as below and are available at http://maharera.mahaonline.gov.in.