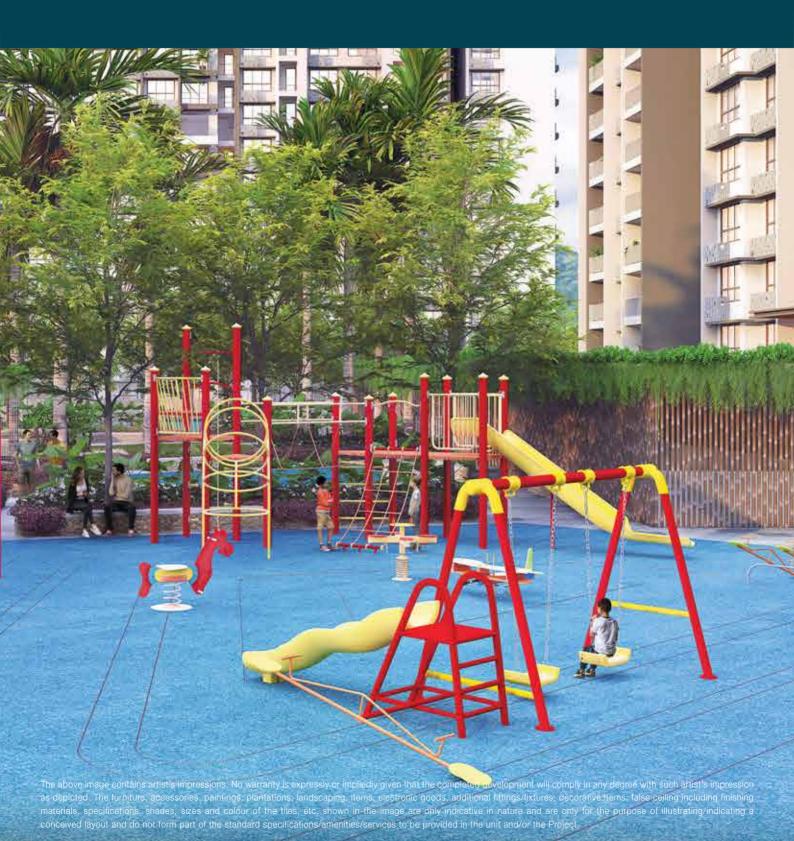

#### On ground amenities

- Music garden
- Tree house with slides and hammocks
- Surface painting area (washable surface)
- Sand pits for kids
- Kids' play zone
- Baby play zone
- Toddlers' play area
- Open lawn with fragrance court
- Pool side party deck with barbeque counter
- Pool side deck with sun loungers
- Bio pool
- Feature pavilion
- Open party lawn
- Interactive fountain
- Organic plantation area
- Barbeque area
- Stepped theme gardens
- Amphitheatre
- Cascading water features / water wall
- Pet park
- Pet water zone
- Half Olympic size chlorine free swimming pool
- Swimming pool for kids
- Tennis court
- Box Cricket
- Skating bowl
- Futsal court
- Multipurpose play court
- Jogging / Walking track

### Playtime starts here

Kids deserve to make the best of their childhood. And at The Highlands, a variety of play zones and activity areas ensure they do just that.

- Kids, Baby and Toddlers' Play Zones
- Sand Pits
- Kids' Swimming Pool and Creche