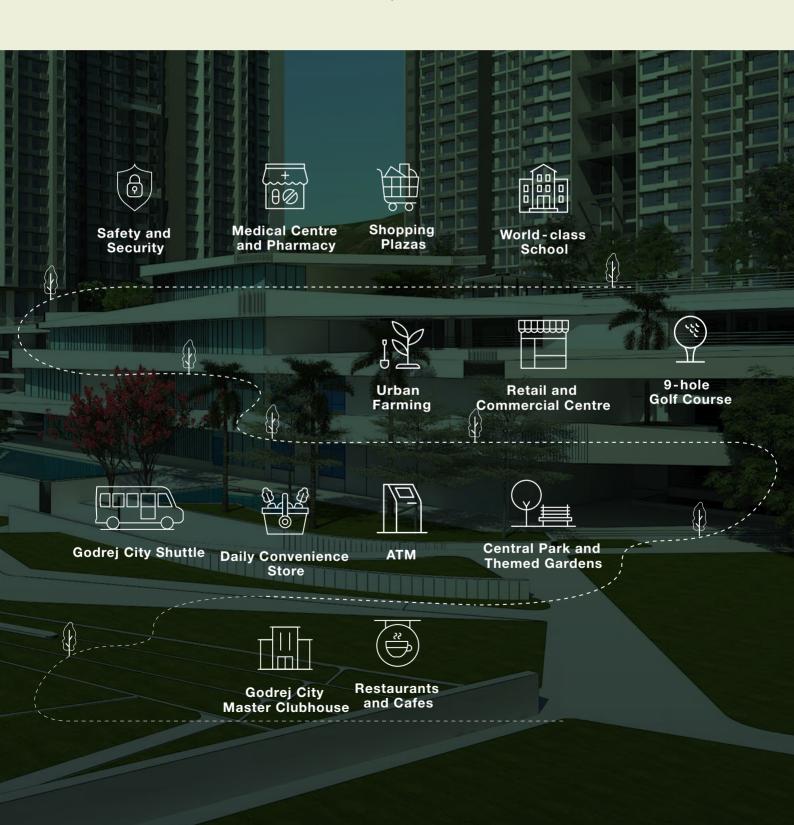

## **GODREJ CITY, PANVEL**

Welcome to this 42 hectare township with a 9-hole Golf Course, surrounded by pockets of residential, commercial and retail areas.

Right from your daily convenience and leisure to healthcare and education, a host of amenities awaits in a city built just for you.

# A GLIMPSE INTO THE LIFE THAT AWAITS YOU AT GODREJ CITY, PANVEL