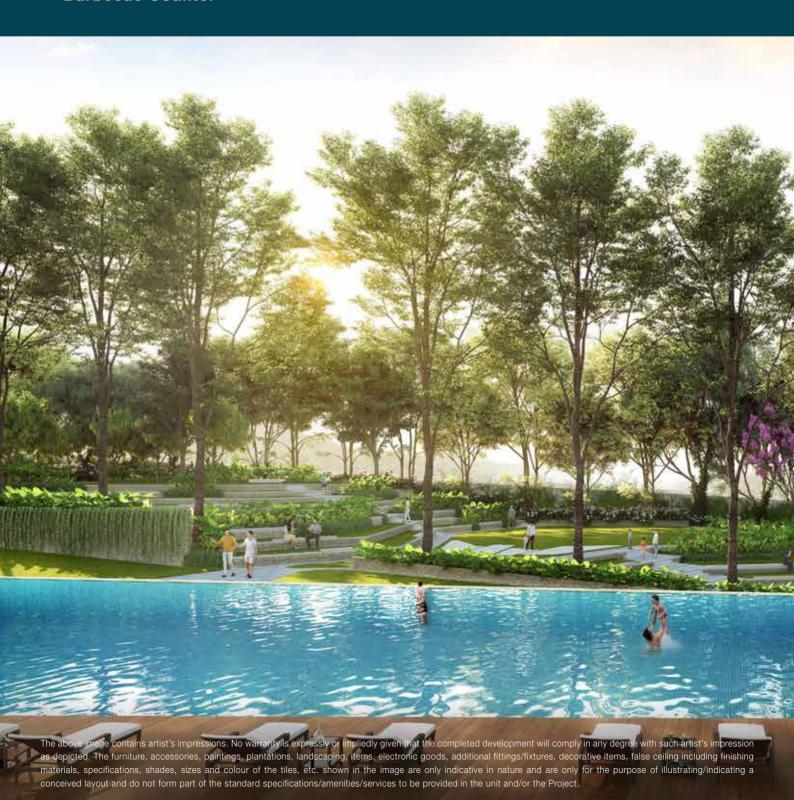

#### On ground amenities

- Music garden
- Tree house with slides and hammocks
- Surface painting area (washable surface)
- Sand pits for kids
- Kids' play zone
- Baby play zone
- Toddlers' play area
- Open lawn with fragrance court
- Pool side party deck with barbeque counter
- Pool side deck with sun loungers
- Bio pool
- Feature pavilion
- Open party lawn
- Interactive fountain
- Organic plantation area
- Barbeque area
- Stepped theme gardens
- Amphitheatre
- Cascading water features / water wall
- Pet park
- Pet water zone
- Half Olympic size chlorine free swimming pool
- Swimming pool for kids
- Tennis court
- Box Cricket
- Skating bowl
- Futsal court
- Multipurpose play court
- Jogging / Walking track

#### Kick back and unwind

Whether it's giving your child their first swimming lesson or surprising your family with a barbeque cookout, every moment at The Highlands is worthy of a lifelong memory.

- Amphitheatre
- Open Party Lawn
- Poolside Deck with Sun Loungers
- Multipurpose Hall
- Barbecue Counter