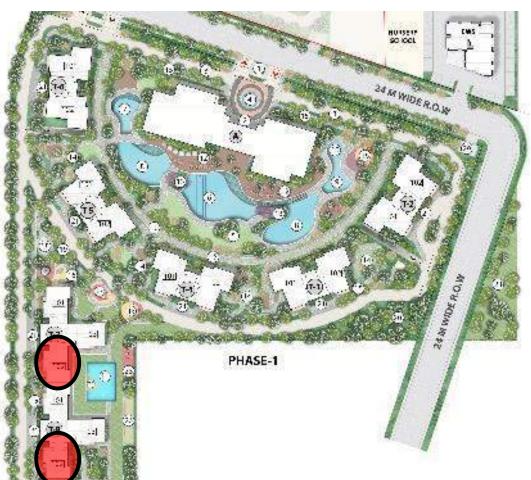

#### Exclusive 3.5 BHK with 3 to a Core Configuration

PRIVATE LIFT + ENTRANCE FOYER LIVING + DINING & FAMILY LOUNGE + KITCHEN POWDER ROOM + MASTER BEDROOM + 2 BEDROOMS 3 TOILETS + UTILITY ROOM

TOWER KEY PLAN

# **TOWER-07 & 08**

### 3.5 BHK UNIT (T-07 & T-08)

3 Bedrooms, 3 Toilets, Powder Room, Living & Dining, Family Lounge, Kitchen, Utility Room, Private Lift Lobby, Entrance Foyer