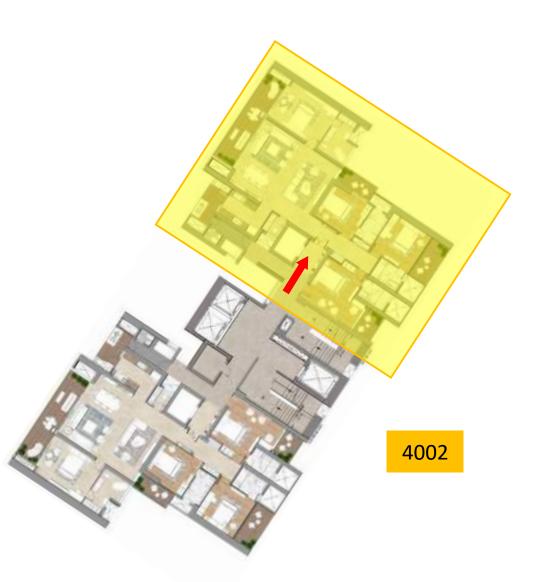

ilets, Powder Room, Living & Dining, Family Lounge, Kitchen, Puja, Utility Room, Private Lift Lobby, Entrance Foyer







### 4.5 BHK UNIT (T-02)

4 Bedrooms, 4 Toilets, Powder Room, Living & Dining, Family Lounge, Kitchen, Puja, Utility Room, Private Lift Lobby, Entrance Foyer







## PENTHOUSE LOWER LEVEL UNIT (T-02)

3 Bedrooms, 3 Toilets, Powder Room, Living & Dining, Kitchen, Puja, Utility Room, Private Lift Lobby, Entrance Foyer







## PENTHOUSE LOWER LEVEL UNIT (T-02)

3 Bedrooms, 3 Toilets, Powder Room, Living & Dining, Kitchen, Puja, Utility Room, Private Lift Lobby, Entrance Foyer





## PENTHOUSE UPPER LEVEL UNIT (T-02)

#### 2 Bedrooms, 2 Toilets, Family Lounge, Utility Room



## PENTHOUSE UPPER LEVEL UNIT (T-02)

2 Bedrooms, 2 Toilets, Family Lounge, Utility Room











#### Exclusive 3.5 BHK with 3 to a Core Configuration

PRIVATE LIFT + ENTRANCE FOYER LIVING + DINING & FAMILY LOUNGE + KITCHEN POWDER ROOM + MASTER BEDROOM + 2 BEDROOMS 3 TOILETS + UTILITY ROOM



TOWER KEY PLAN





# **TOWER-07 & 08**

### 3.5 BHK UNIT (T-07 & T-08)

3 Bedrooms, 3 Toilets, Powder Room, Living & Dining, Family Lounge, Kitchen, Utility Room, Private Lift Lobby, Entrance Foyer





#### 101



### 3.5 BHK UNIT (T-07 & T-08)

3 Bedrooms, 3 Toilets, Powder Room, Living & Dining, Family Lounge, Kitchen, Utility Room, Private Lift Lobby, Entrance Foyer











## 3.5 BHK UNIT (T-07 & T-08)

3 Bedrooms, 3 Toilets, Powder Room, Living & Dining, Family Lounge, Kitchen, Utility Room, Private Lift Lobby, Entrance Foyer







## PENTHOUSE LOWER LEVEL UNIT (T-07 & T-08)

2 B