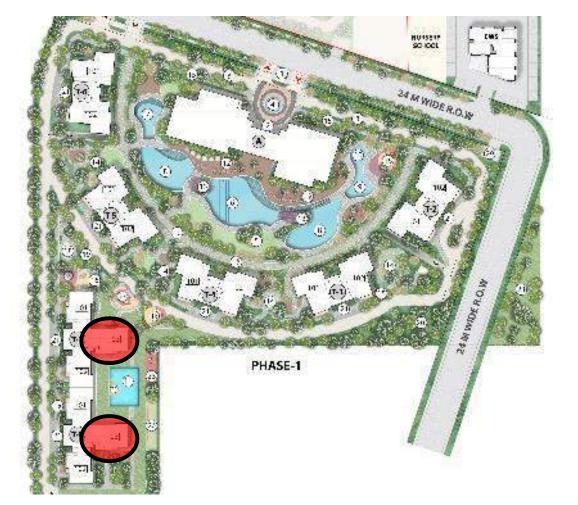

#### Exclusive 3.5 BHK with 3 to a Core Configuration

PRIVATE LIFT + ENTRANCE FOYER LIVING + DINING & FAMILY LOUNGE + KITCHEN POWDER ROOM + MASTER BEDROOM + 2 BEDROOMS 3 TOILETS + UTILITY ROOM

TOWER KEY PLAN

# **TOWER-07 & 08**

### 3.5 BHK UNIT (T-07 & T-08)

3 Bedrooms, 3 Toilets, Powder Room, Living & Dining, Family Lounge, Kitchen, Utility Room, Private Lift Lobby, Entrance Foyer