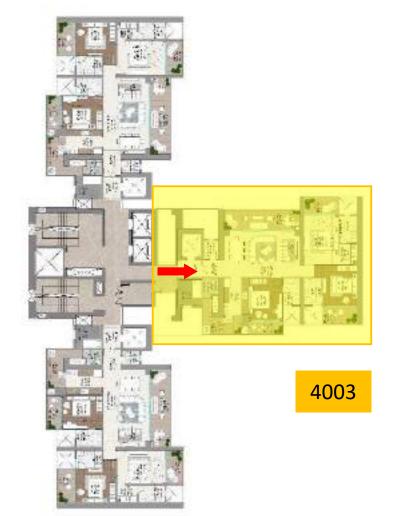

, Private Lift Lobby, Entrance Foyer





#### 4001



## PENTHOUSE LOWER LEVEL UNIT (T-07 & T-08)

2 Bedrooms, 2 Toilets, Powder Room, Living, Dining, Kitchen, Utility Room, Private Lift Lobby, Entrance Foyer



All dimensions are bare shell dimensions. Actual dimensions may vary subject to finishing.



4002

## PENTHOUSE LOWER LEVEL UNIT (T-07 & T-08)

2 Bedrooms, 2 Toilets, Powder Room, Living, Dining, Kitchen, Utility Room, Private Lift Lobby, Entrance Foyer







## PENTHOUSE UPPER LEVEL UNIT (T-07 & T-08)

2 Bedrooms, 2 Toilets, Family Lounge, Utility Room





#### 4001



## PENTHOUSE UPPER LEVEL UNIT (T-07 & T-08)

2 Bedrooms, 2 Toilets, Family Lounge, Utility Room









## PENTHOUSE UPPER LEVEL UNIT (T-07 & T-08)

#### 2 Bedrooms, 2 Toilets, Family Lounge, Utility Room









# OUR CONSULTANTS









# Concept Architects DPC

A leading Singaporean architectural firm, DP Consultants contributes expertise to design and construct significant landmarks, enriching the project with global experience.



The Dubai Mall, Dubai



Marina Square, Singapore









## Landscape Design Consultant MPFP United States of America

Pioneering landscape architecture and urban design, MPFP shapes urban spaces internationally, thriving on challenging constraints, and collaboratively bringing visionary designs to life.



The Yards Park, Washington DC









# Working Architects Confluence

Specializing in architecture, sustainability, and engineering, Confluence integrates research and strategy to deliver unique, sustainable, and innovative projects.



Faculty of Technol