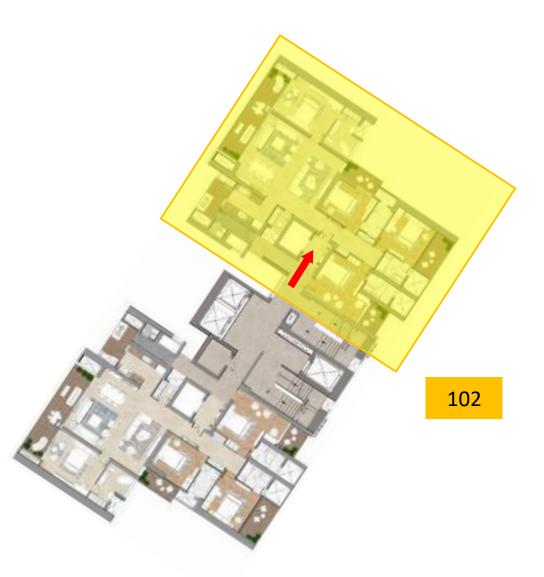

NTING & GREEN WALL

 TABLE TENNIS & FOOSBALL TABLES FLOOR CHESS BOARDS

OUTDOOR LIBRARY

TOT LOTS

#### CLUBHOUSE (A)

T2 - 4.5 BHK T3 - 4.5 BHK T4 - 4.5 BHK TS - 4.5 BHK T6 - 4.5 BHK T7 - 3.5 BHK T8 - 3.5 BHK







## Exclusive<br/>**4.5** BHKwith**2 to a Core**<br/>Configuration

ENTRANCE FOYER + LIVING + DINING & FAMILY LOUNGE KITCHEN + POWDER ROOM + PUJA MASTER BEDROOM + JUNIOR MASTER BEDROOM 2 BEDROOMS + 4 TOILETS + UTILITY ROOM



TOWER KEY PLAN





# TOWER-02

### 4.5 BHK UNIT (T-02)

4 Bedrooms, 4 Toilets, Powder Room, Living & Dining, Family Lounge, Kitchen, Puja, Utility Room, Private Lift Lobby, Entrance Foyer







### 4.5 BHK UNIT (T-02)

4 Bedrooms, 4 Toilets, Powder Room, Living & Dining, Family Lounge, Kitchen, Puja, Utility Room, Private Lift Lobby, Entrance Foyer







## PENTHOUSE LOWER LEVEL UNIT (T-02)

3 Bedrooms, 3 Toilets, Powder Room, Living & Dining, Kitchen, Puja, Utility Room, Private Lift Lobby, Entrance Foyer







## PENTHOUSE LOWER LEVEL UNIT (T-02)

3 Bedrooms, 3 Toilets, Powder Room, Living & Dining, Kitchen, Puja, Utility Room, Private Lift Lobby, Entrance Foyer





## PENTHOUSE UPPER LEVEL UNIT (T-02)

#### 2 Bedrooms, 2 Toilets, Family Lounge, Utility Room



## PENTHOUSE UPPER LEVEL UNIT (T-02)

2 Bedrooms, 2 Toilets, Family Lounge, Utility Room











#### Exclusive 3.5 BHK with 3 to a Core Configuration

PRIVATE LIFT + ENTRANCE FOYER LIVING + DINING & FAMILY LOUNGE + KITCHEN POWDER ROOM + MASTER BEDROOM + 2 BEDROOMS 3 TOILETS + UTILITY ROOM



TOWER KEY PLAN





# **TOWER-07 & 08**

### 3.5 BHK UNIT (T-07 & T-08)

3 Bedroom