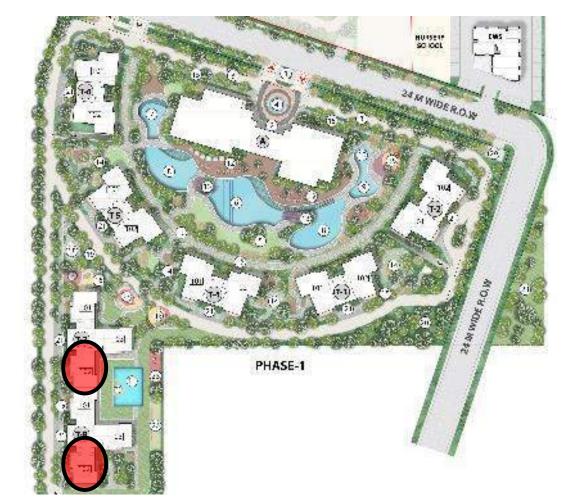

THOUSE LOWER LEVEL UNIT (T-07 & T-08)

2 Bedrooms, 2 Toilets, Powder Room, Living, Dining, Kitchen, Utility Room, Private Lift Lobby, Entrance Foyer





#### 4001



## PENTHOUSE LOWER LEVEL UNIT (T-07 & T-08)

2 Bedrooms, 2 Toilets, Powder Room, Living, Dining, Kitchen, Utility Room, Private Lift Lobby, Entrance Foyer



All dimensions are bare shell dimensions. Actual dimensions may vary subject to finishing.



4002

## PENTHOUSE LOWER LEVEL UNIT (T-07 & T-08)

2 Bedrooms, 2 Toilets, Powder Room, Living, Dining, Kitchen, Utility Room, Private Lift Lobby, Entrance Foyer







## PENTHOUSE UPPER LEVEL UNIT (T-07 & T-08)

2 Bedrooms, 2 Toilets, Family Lounge, Utility Room





#### 4001



## PENTHOUSE UPPER LEVEL UNIT (T-07 & T-08)

2 Bedrooms, 2 Toilets, Family Lounge, Utility Room









## PENTHOUSE UPPER LEVEL UNIT (T-07 & T-08)

#### 2 Bedrooms, 2 Toilets, Family Lounge, Utility Room









# OUR CONSULTANTS









# Concept Architects DPC

A leading Singaporean architectural firm, DP Consultants contributes expertise to design and construct significant landmarks, enriching the project with global experience.



The Dubai Mall, Dubai



Marina Square, Singapore









## Landscape Design Consultant MPFP United States of America

Pioneering landscape architecture and urban design, MPFP shapes urban spaces internationally, thriving on challenging constraints, and collaboratively bringing visionary designs to life.



The Yards Park, Washington DC









# Working Architects Confluence

Specializing in architecture, sustainability, and engineering, Confluence