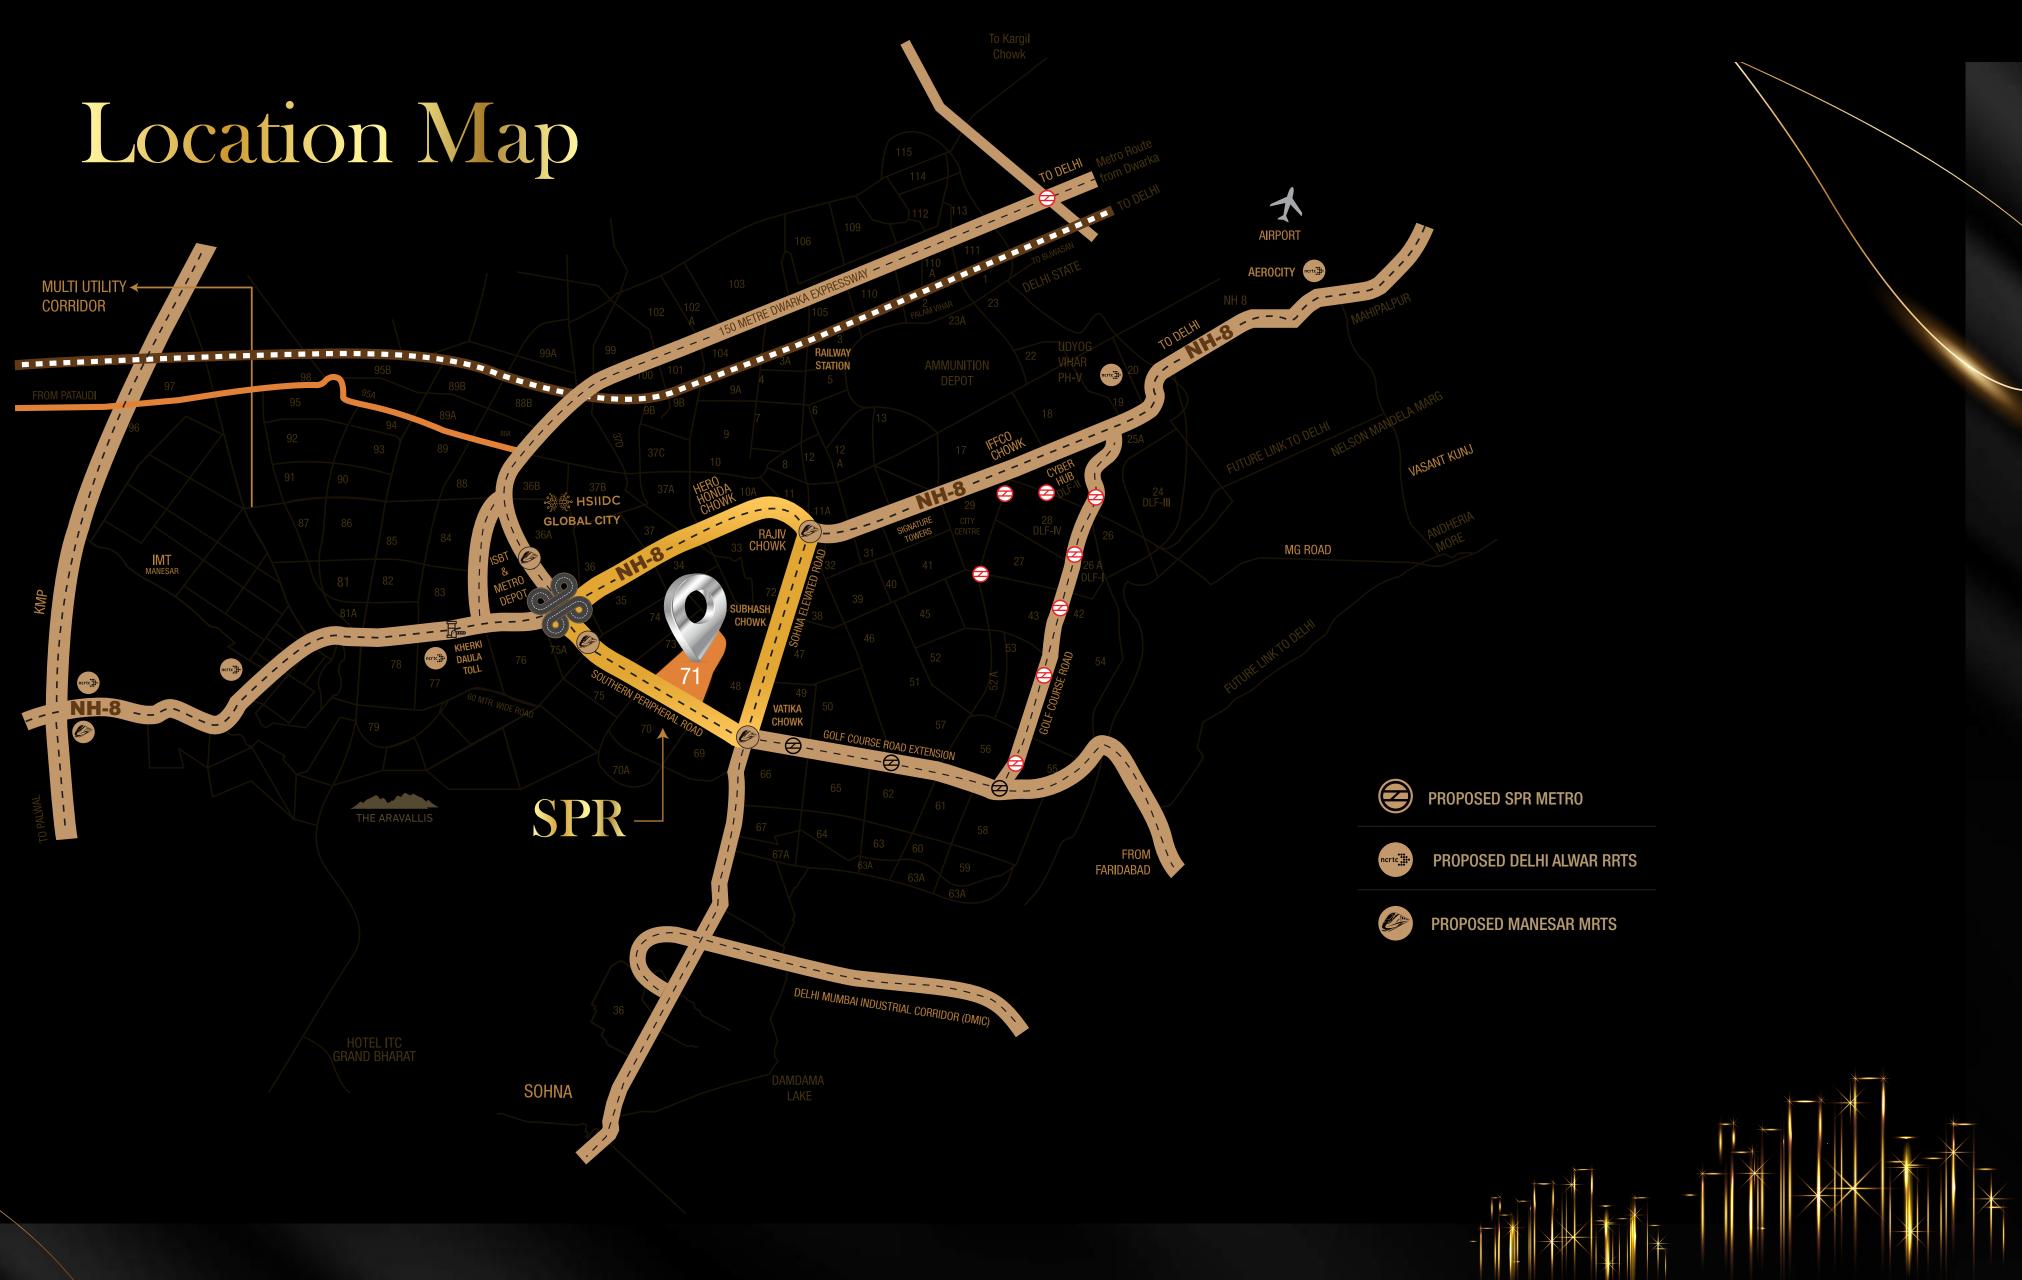

## Your Gateway to Highways Unparalleled Connectivity.

### Tomorrow's City, Today's Reality A Hub of Futuristic Infrastructure

Delhi-Alwar Rrts: Boosting connectivity across Delhi, UP, Haryana & Rajasthan

Global City: 1,000-acre mixed-use project with workspaces, retail & social infrastructure.

Manesar Mrts: Proposed metro line linking Rajiv Chowk, SPR & Vatika Chowk, ending at Manesar.

#### Highways in the sky Redefining mobility, offering an elevated escape from congestion

# Proposed elevated road Vatika Chowk to Clover leaf (SPR)

#### Seamless Airport Access Your Gateway to the Skies.