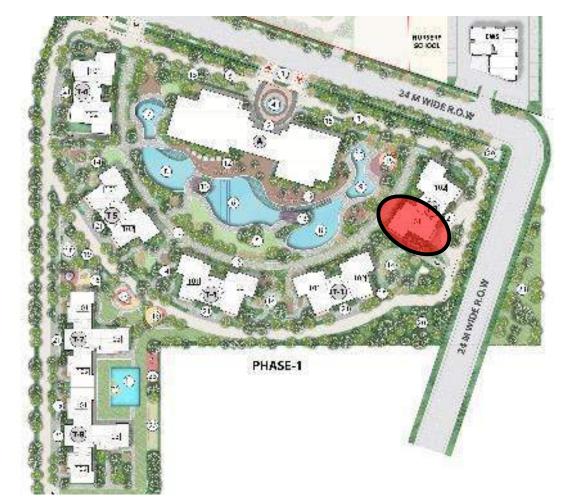

4. TENNIS
- 25. BADMINTON
- 26. CRICKET PITCH (PRACTICE)
- 27. HALF BASKETBALL COURT
- 28. OUTDOOR GYM
- 29. SERVICE

#### STILTED AREA

RAISED PLANTERS WITH LUSH PLANTING & GREEN WALL

 TABLE TENNIS & FOOSBALL TABLES FLOOR CHESS BOARDS

OUTDOOR LIBRARY

TOT LOTS

#### CLUBHOUSE (A)

T2 - 4.5 BHK T3 - 4.5 BHK T4 - 4.5 BHK TS - 4.5 BHK T6 - 4.5 BHK T7 - 3.5 BHK T8 - 3.5 BHK







## Exclusive<br/>**4.5** BHKwith**2 to a Core**<br/>Configuration

ENTRANCE FOYER + LIVING + DINING & FAMILY LOUNGE KITCHEN + POWDER ROOM + PUJA MASTER BEDROOM + JUNIOR MASTER BEDROOM 2 BEDROOMS + 4 TOILETS + UTILITY ROOM



TOWER KEY PLAN





# TOWER-02

### 4.5 BHK UNIT (T-02)

4 Bedrooms, 4 Toilets, Powder Room, Living & Dining, Family Lounge, Kitchen, Puja, Utility Room, Private Lift Lobby, Entrance Foyer







### 4.5 BHK UNIT (T-02)

4 Bedrooms, 4 Toilets, Powder Room, Living & Dining, Family Lounge, Kitchen, Puja, Utility Room, Private Lift Lobby, Entrance Foyer







## PENTHOUSE LOWER LEVEL UNIT (T-02)

3 Bedrooms, 3 Toilets, Powder Room, Living & Dining, Kitchen, Puja, Utility Room, Private Lift Lobby, Entrance Foyer







## PENTHOUSE LOWER LEVEL UNIT (T-02)

3 Bedrooms, 3 Toilets, Powder Room, Living & Dining, Kitchen, Puja, Utility Room, Private Lift Lobby, Entrance Foyer





## PENTHOUSE UPPER LEVEL UNIT (T-02)

#### 2 Bedrooms, 2 Toilets, Family Lounge, Utility Room



## PENTHOUSE UPPER LEVEL UNIT (T-02)

2 Bedrooms, 2 Toilets, Family Lounge, Utility Room











#### Exclusive 3.5 BHK with 3 to a Core Configuration

PRIVATE LIFT + ENTRANCE FOYER LIVING + DINING & FAMILY LOU