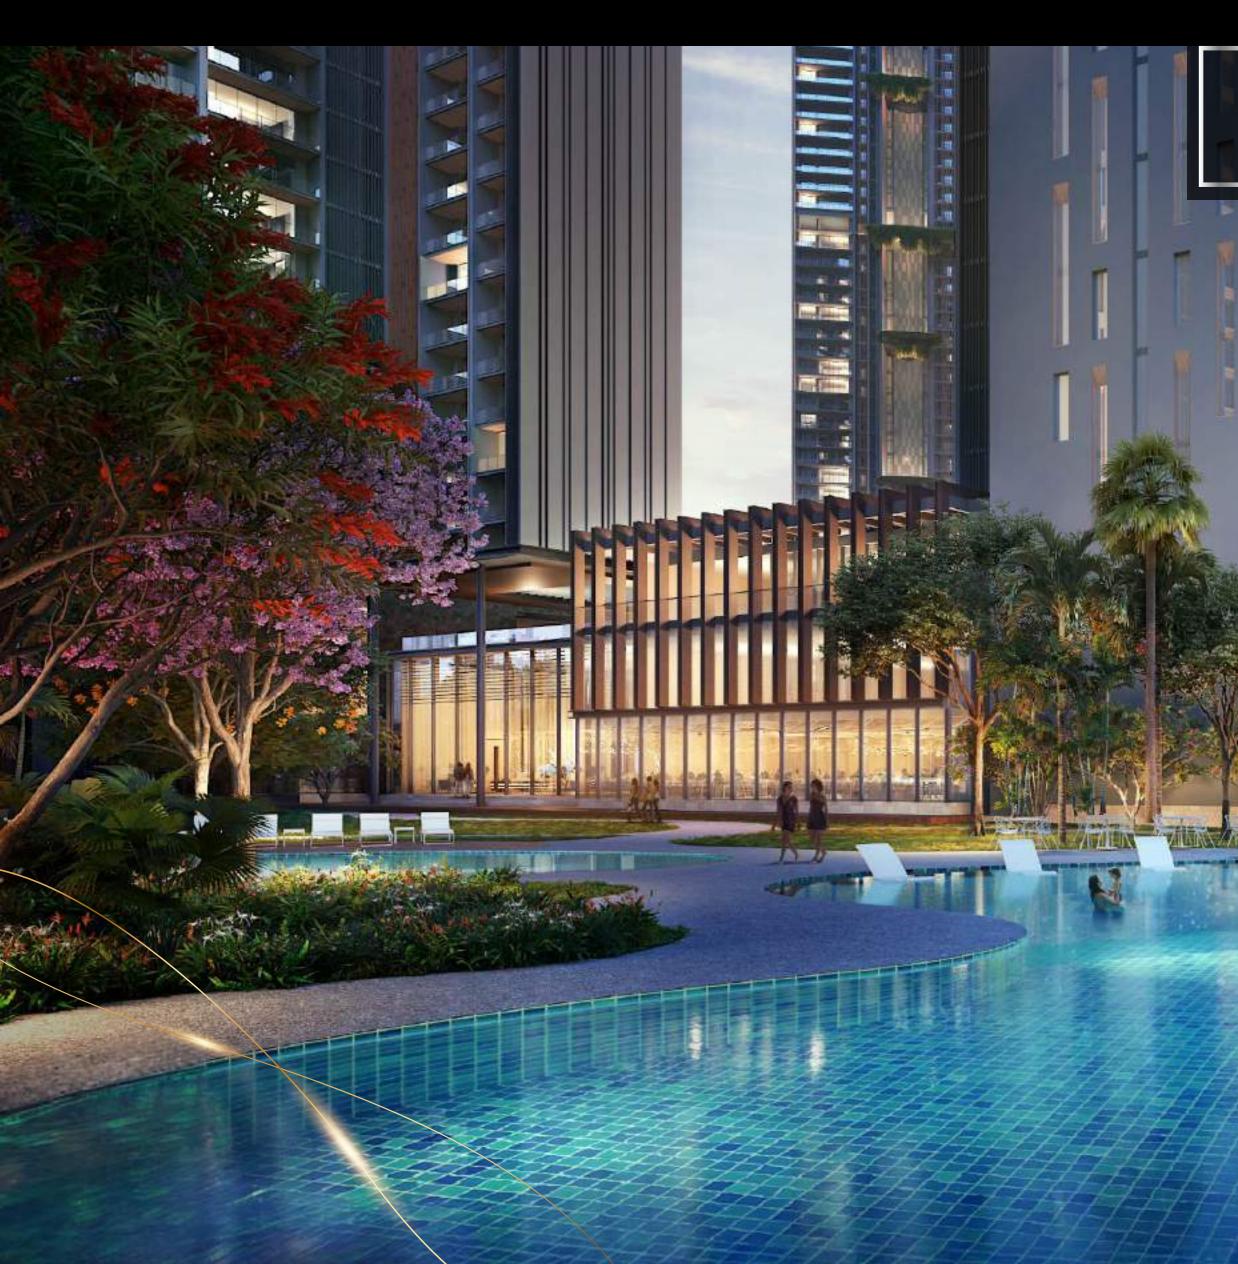

## Where Grandeur Greets You

#### AMENITIES

- 1. GUARD HOUSE
- 2. CLUBHOUSE DROP-OFF
- 3. ENTRANCE BOULEVARD
- 4. ENTRANCE FOUNTAIN
- 5. CONGREGATING LAWN
- 6. LAP POOL
- 7. HEATED POOL
- 8. LEISURE POOL
- 9. KID'S POOL
- 10. KID'S WATER PLAY
- 11. LEISURE POOL (T7 & T8)
- 12. LOUNGE DECK
- 13. PLANTED BRIDGES
- 14. SOCIAL GARDENS