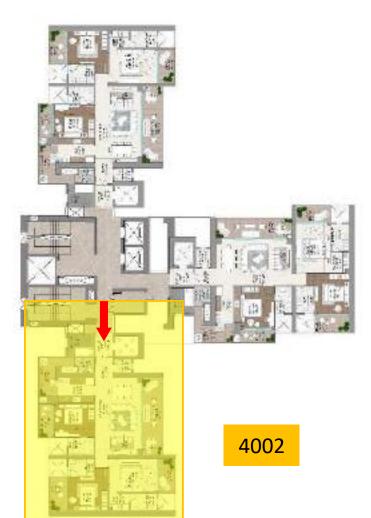

#### 4001

## PENTHOUSE LOWER LEVEL UNIT (T-07 & T-08)

2 Bedrooms, 2 Toilets, Powder Room, Living, Dining, Kitchen, Utility Room, Private Lift Lobby, Entrance Foyer

All dimensions are bare shell dimensions. Actual dimensions may vary subject to finishing.

4002