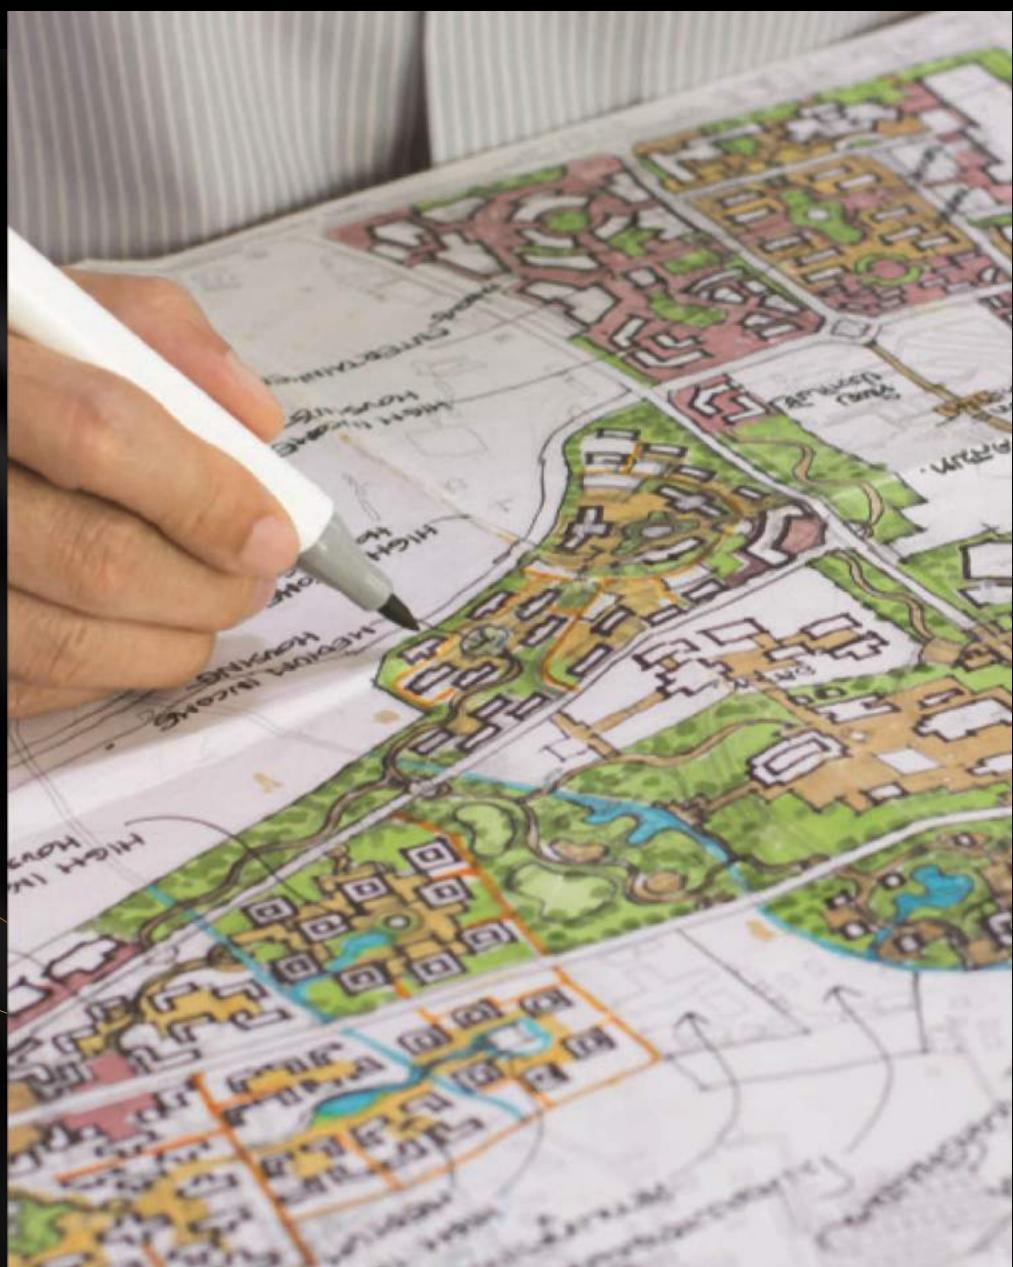

#### Real Estate Market in Gurgaon: Southern Peripheral Road emerges as promising destination for realty investments

Real Estate Market in Gurgaon: The Southern Peripheral Road (SPR) has emerged as a promising destination for both residential and commercial investments.

Real Estate in Gurugram: The Southern Peripheral Road (SPR) in Gurgaon has emerged as a promising destination for both residential and commercial investments. The 16-km-long road provides seamless connectivity between Golf Course Road, Golf Course Extension Road, and NH-8. It also enhanced the connectivity to Sohna by interlinking NH-248A. Thus, due to its strategic location and robust connectivity, several developers have geared up to launch their luxury projects in the region.