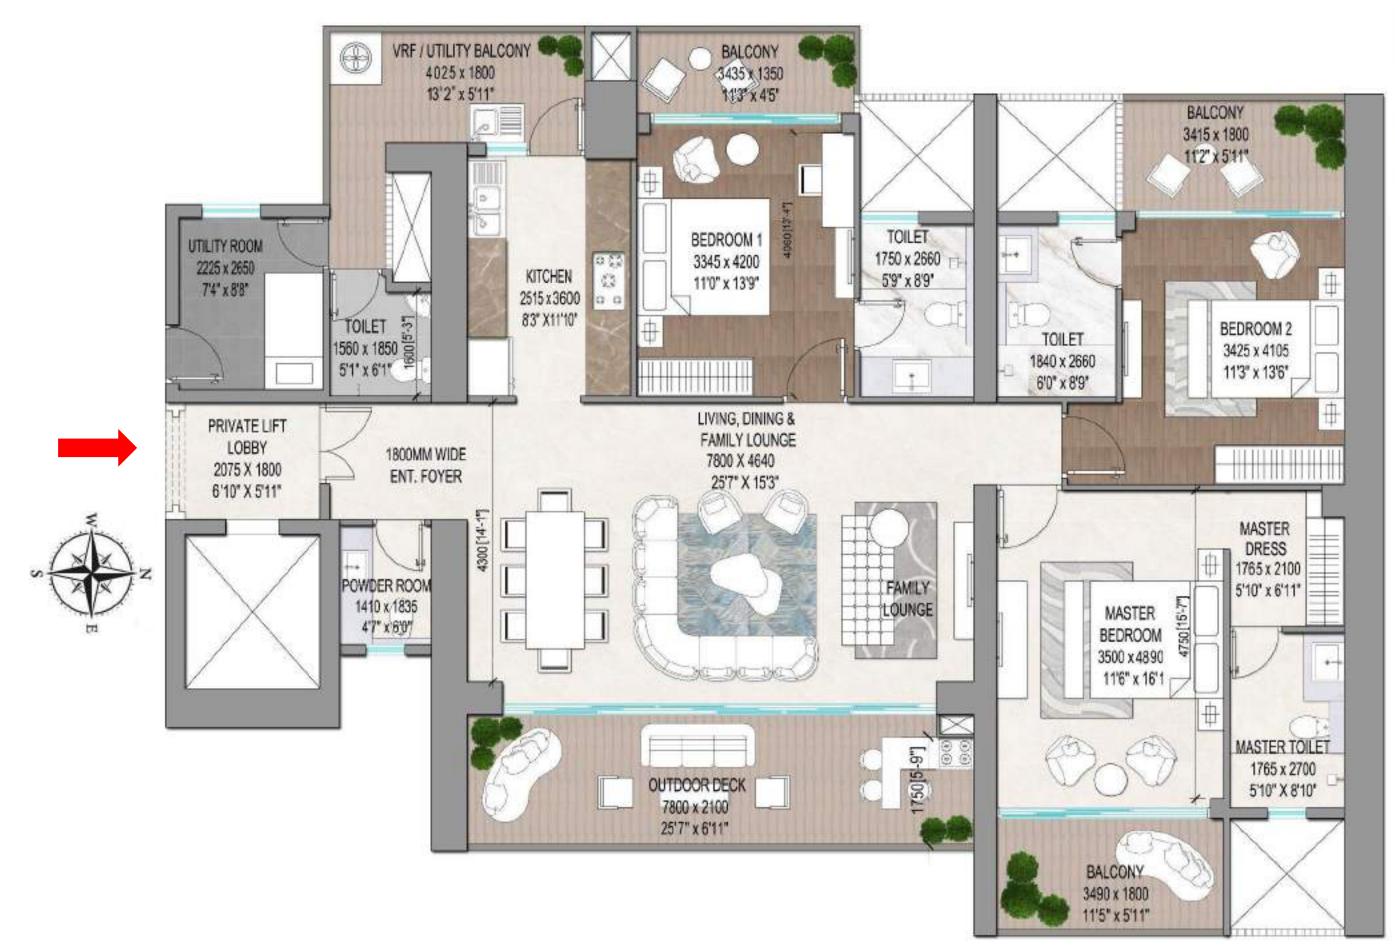

## Exclusive<br/>**4.5** BHKwith**2 to a Core**<br/>Configuration

ENTRANCE FOYER + LIVING + DINING & FAMILY LOUNGE KITCHEN + POWDER ROOM + PUJA MASTER BEDROOM + JUNIOR MASTER BEDROOM 2 BEDROOMS + 4 TOILETS + UTILITY ROOM

### 4.5 BHK UNIT (T-02)

4 Bedrooms, 4 Toilets, Powder Room, Living & Dining, Family Lounge, Kitchen, Puja, Utility Room, Private Lift Lobby, Entrance Foyer