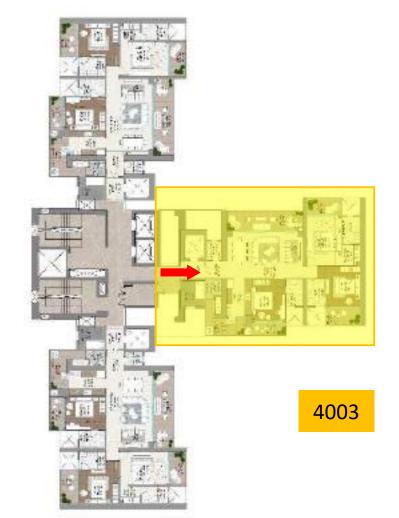

rivate Lift Lobby, Entrance Foyer











## 3.5 BHK UNIT (T-07 & T-08)

3 Bedrooms, 3 Toilets, Powder Room, Living & Dining, Family Lounge, Kitchen, Utility Room, Private Lift Lobby, Entrance Foyer







## PENTHOUSE LOWER LEVEL UNIT (T-07 & T-08)

2 Bedrooms, 2 Toilets, Powder Room, Living, Dining, Kitchen, Utility Room, Private Lift Lobby, Entrance Foyer





#### 4001



## PENTHOUSE LOWER LEVEL UNIT (T-07 & T-08)

2 Bedrooms, 2 Toilets, Powder Room, Living, Dining, Kitchen, Utility Room, Private Lift Lobby, Entrance Foyer



All dimensions are bare shell dimensions. Actual dimensions may vary subject to finishing.



4002

## PENTHOUSE LOWER LEVEL UNIT (T-07 & T-08)

2 Bedrooms, 2 Toilets, Powder Room, Living, Dining, Kitchen, Utility Room, Private Lift Lobby, Entrance Foyer







## PENTHOUSE UPPER LEVEL UNIT (T-07 & T-08)

2 Bedrooms, 2 Toilets, Family Lounge, Utility Room





#### 4001



## PENTHOUSE UPPER LEVEL UNIT (T-07 & T-08)

2 Bedrooms, 2 Toilets, Family Lounge, Utility Room









## PENTHOUSE UPPER LEVEL UNIT (T-07 & T-08)

#### 2 Bedrooms, 2 Toilets, Family Lounge, Utility Room









# OUR CONSULTANTS









# Concept Architects DPC

A leading Singaporean architectural firm, DP Consultants contributes expertise to design and construct significant landmarks, enriching the project with global experience.



The Dubai Mall, Dubai



Marina Square, Singapore









## Landscape Design Consultant MPFP United States of America

Pioneering landscape architecture and urban design, MPFP shapes urban spaces internationally, thriving on challenging co