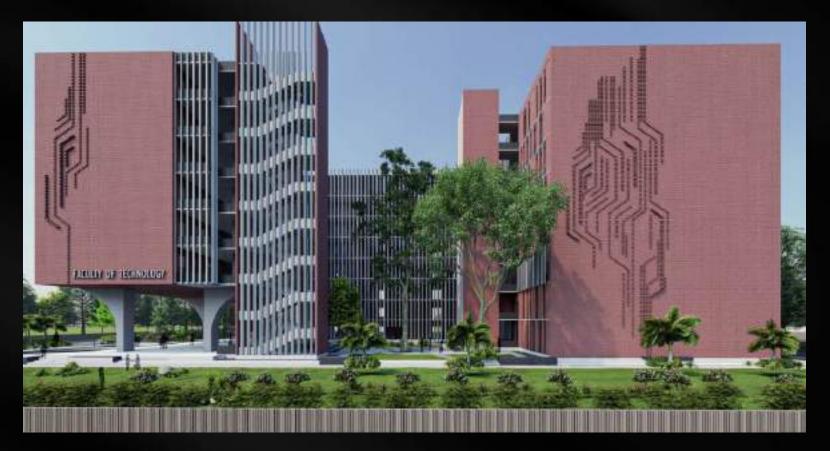

# Working Architects Confluence

Specializing in architecture, sustainability, and engineering, Confluence integrates research and strategy to deliver unique, sustainable, and innovative projects.

Faculty of Technology, Delhi University