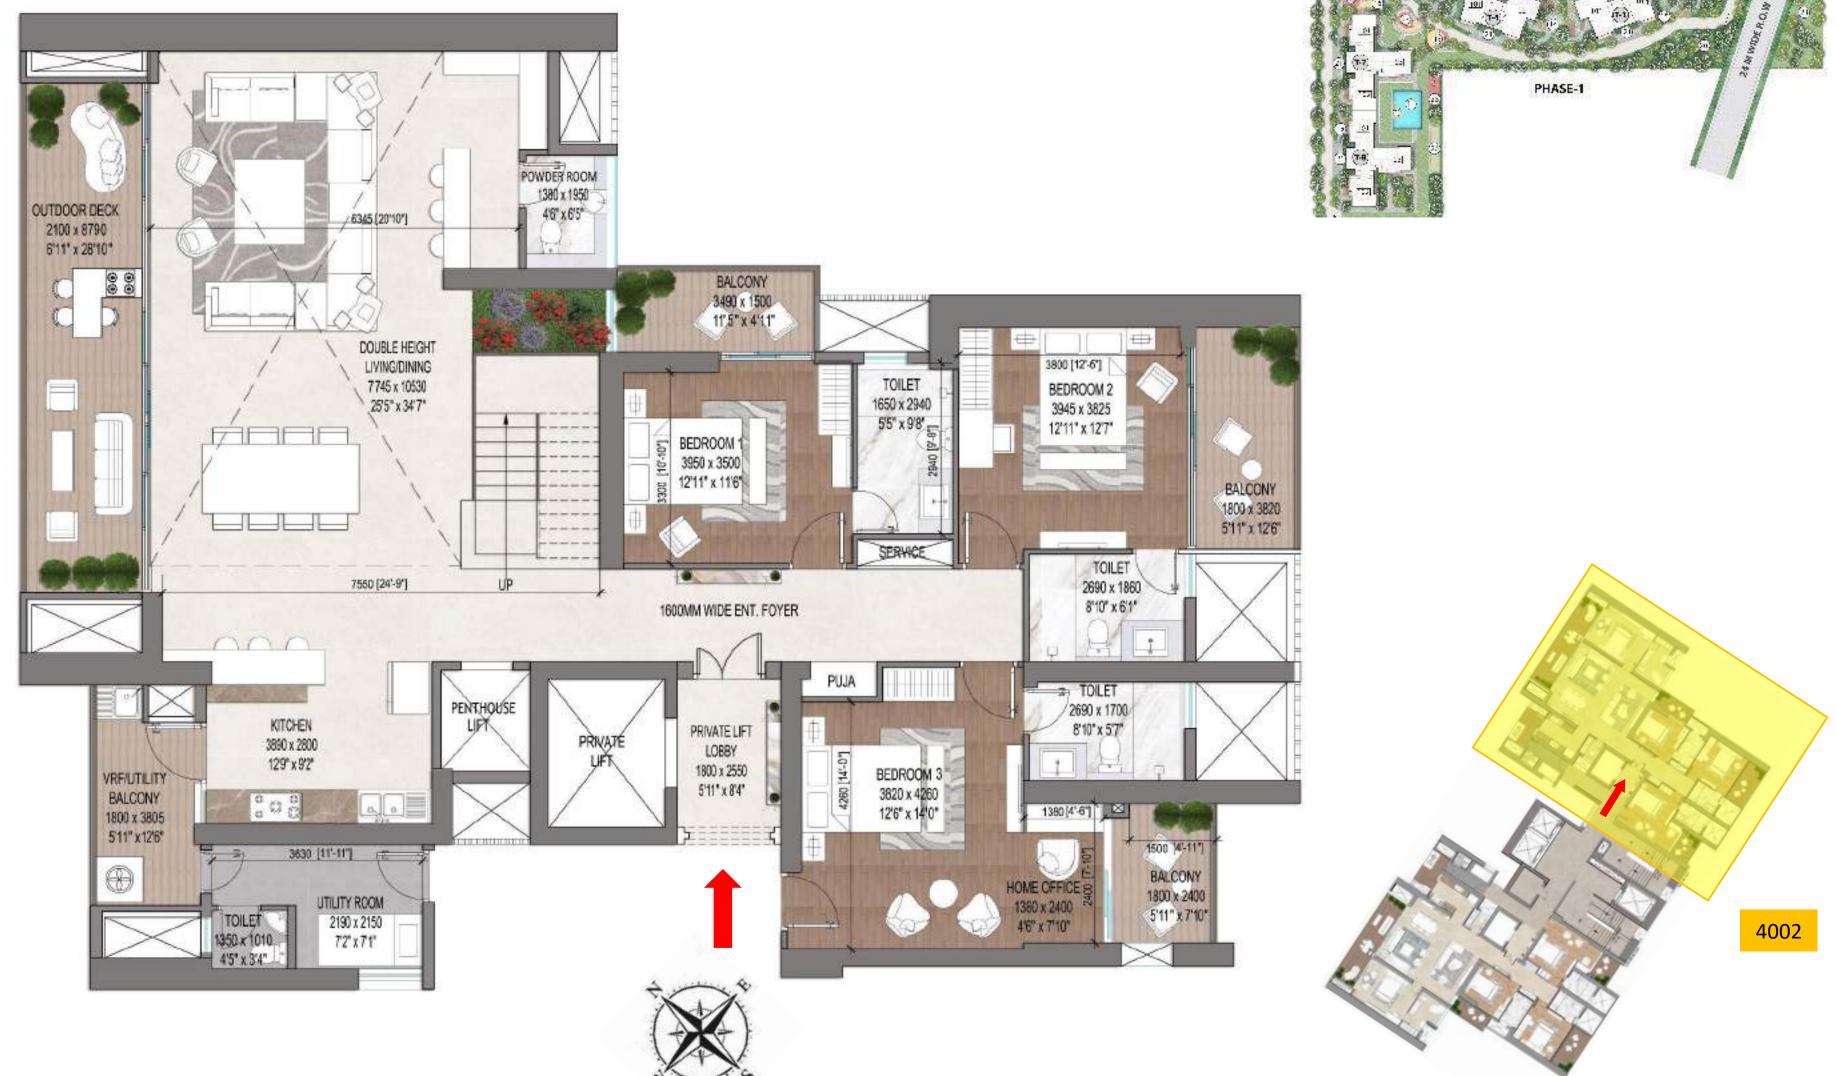

## PENTHOUSE LOWER LEVEL UNIT (T-07 & T-08)

2 Bedrooms, 2 Toilets, Powder Room, Living, Dining, Kitchen, Utility Room, Private Lift Lobby, Entrance Foyer

All dimensions are bare shell dimensions. Actual dimensions may vary subject to finishing.

4002