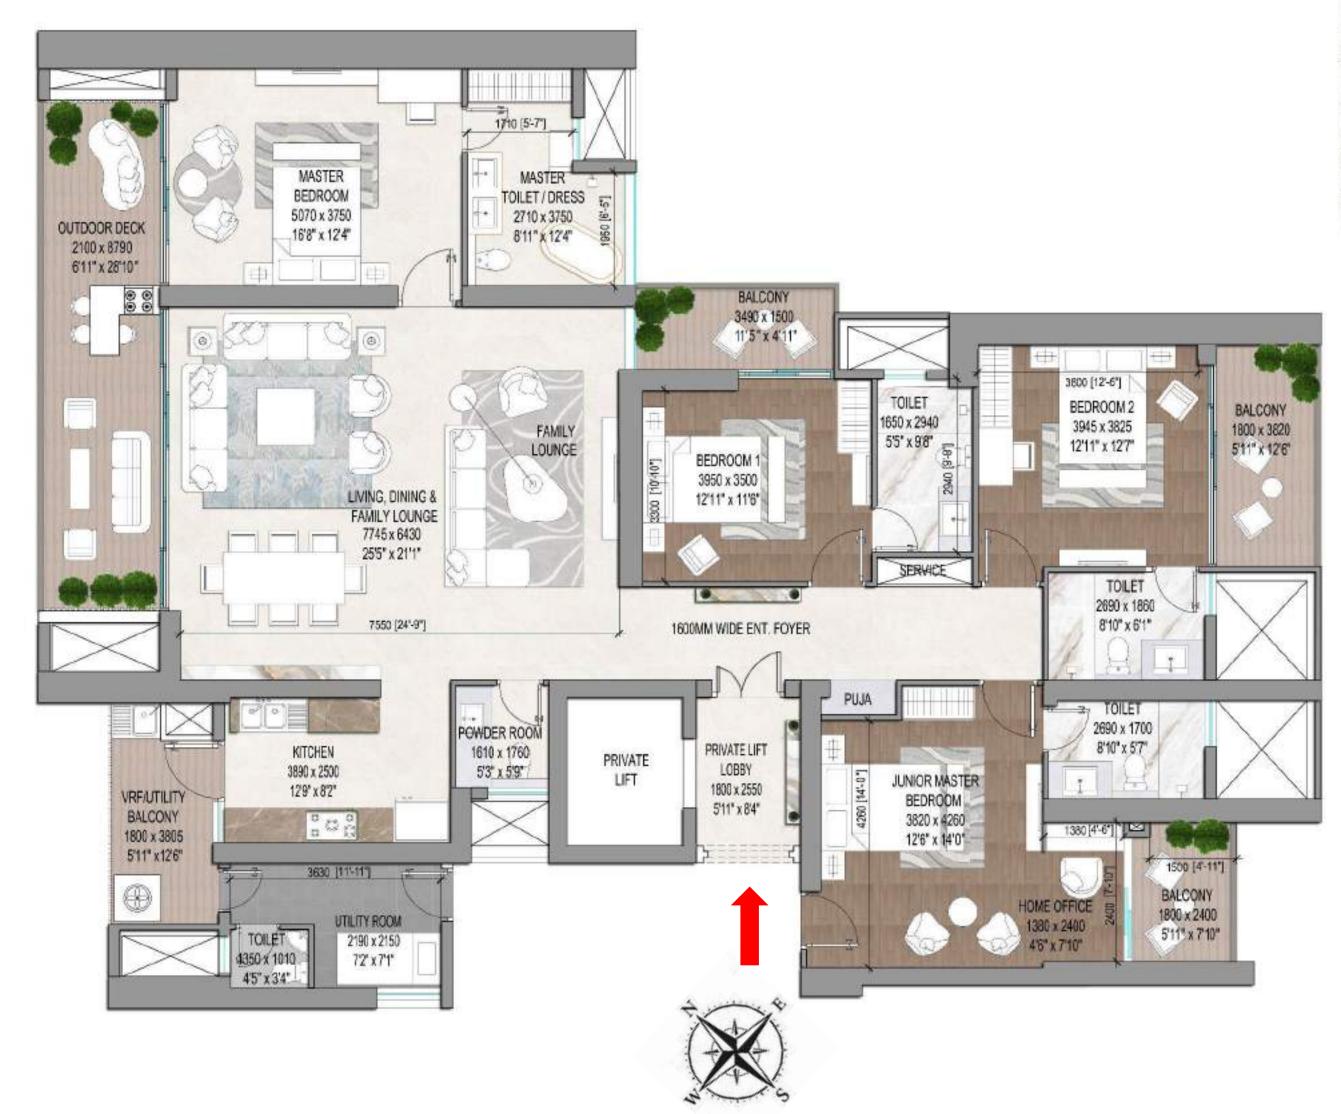

#### Exclusive 3.5 BHK with 3 to a Core Configuration

PRIVATE LIFT + ENTRANCE FOYER LIVING + DINING & FAMILY LOUNGE + KITCHEN POWDER ROOM + MASTER BEDROOM + 2 BEDROOMS 3 TOILETS + UTILITY ROOM

TOWER KEY PLAN

# **TOWER-07 & 08**

### 3.5 BHK UNIT (T-07 & T-08)

3 Bedrooms, 3 Toilets, Powder Room, Living & Dining, Family Lounge, Kitchen, Utility Room, Private Lift Lobby, Entrance Foyer

## 3.5 BHK UNIT (T-07 & T-08)

3 Bedrooms, 3 Toilets, Powder Room, Living & Dining, Family Lounge, Kitchen, Utility Room, Private Lift Lobby, Entrance Foyer