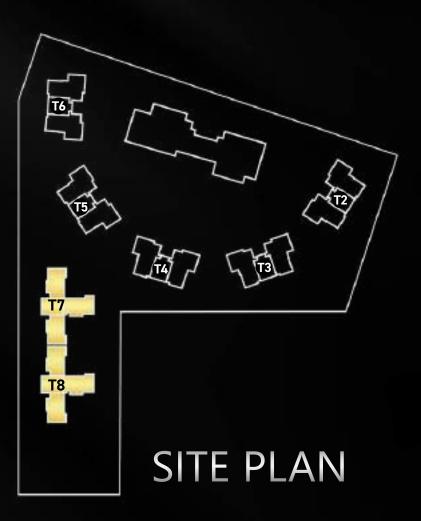

#### CLUBHOUSE (A)

T2 - 4.5 BHK T3 - 4.5 BHK T4 - 4.5 BHK TS - 4.5 BHK T6 - 4.5 BHK T7 - 3.5 BHK T8 - 3.5 BHK