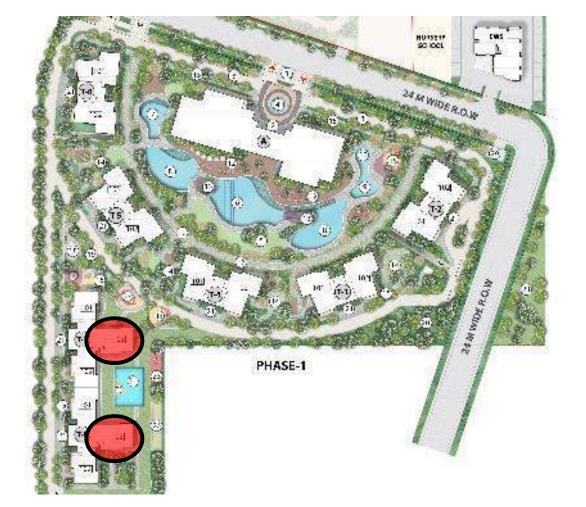

Private Lift Lobby, Entrance Foyer











## 3.5 BHK UNIT (T-07 & T-08)

3 Bedrooms, 3 Toilets, Powder Room, Living & Dining, Family Lounge, Kitchen, Utility Room, Private Lift Lobby, Entrance Foyer







## PENTHOUSE LOWER LEVEL UNIT (T-07 & T-08)

2 Bedrooms, 2 Toilets, Powder Room, Living, Dining, Kitchen, Utility Room, Private Lift Lobby, Entrance Foyer





#### 4001



## PENTHOUSE LOWER LEVEL UNIT (T-07 & T-08)

2 Bedrooms, 2 Toilets, Powder Room, Living, Dining, Kitchen, Utility Room, Private Lift Lobby, Entrance Foyer



All dimensions are bare shell dimensions. Actual dimensions may vary subject to finishing.



4002

## PENTHOUSE LOWER LEVEL UNIT (T-07 & T-08)

2 Bedrooms, 2 Toilets, Powder Room, Living, Dining, Kitchen, Utility Room, Private Lift Lobby, Entrance Foyer







## PENTHOUSE UPPER LEVEL UNIT (T-07 & T-08)

2 Bedrooms, 2 Toilets, Family Lounge, Utility Room





#### 4001



## PENTHOUSE UPPER LEVEL UNIT (T-07 & T-08)

2 Bedrooms, 2 Toilets, Family Lounge, Utility Room









## PENTHOUSE UPPER LEVEL UNIT (T-07 & T-08)

#### 2 Bedrooms, 2 Toilets, Family Lounge, Utility Room









# OUR CONSULTANTS









# Concept Architects DPC

A leading Singaporean architectural firm, DP Consultants contributes expertise to design and construct significant landmarks, enriching the project with global experience.



The Dubai Mall, Dubai



Marina Square, Singapore









## Landscape Design Consultant MPFP United States of America

Pioneering landscape architecture and urban design, MPFP shapes urban spaces internationally, thriving on challenging