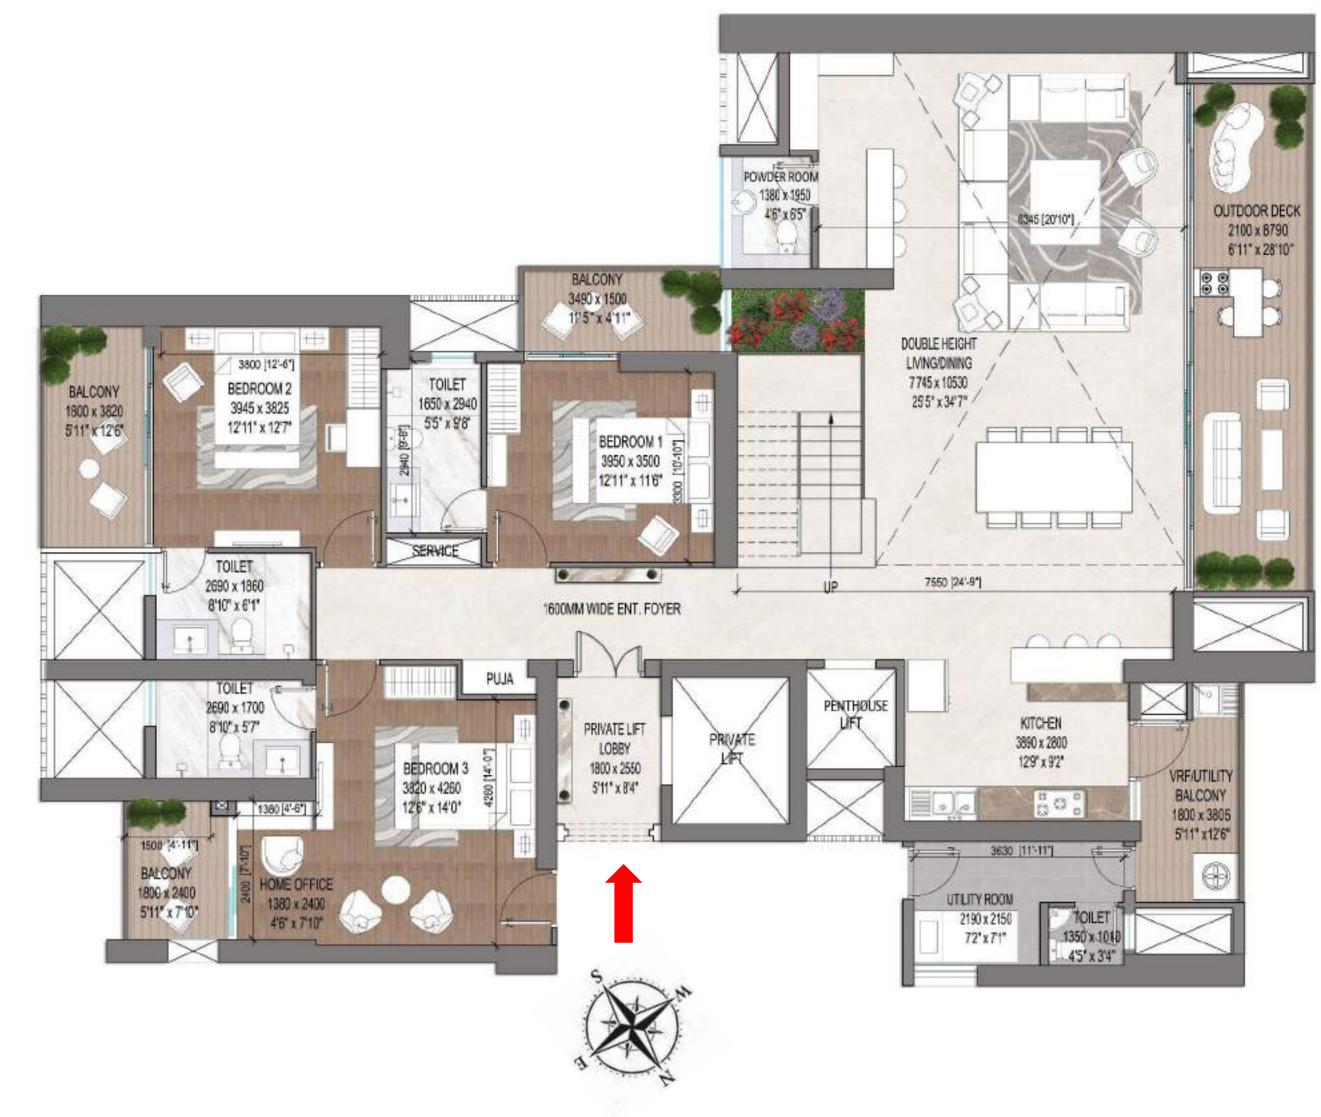

### 3.5 BHK UNIT (T-07 & T-08)

3 Bedrooms, 3 Toilets, Powder Room, Living & Dining, Family Lounge, Kitchen, Utility Room, Private Lift Lobby, Entrance Foyer

## 3.5 BHK UNIT (T-07 & T-08)

3 Bedrooms, 3 Toilets, Powder Room, Living & Dining, Family Lounge, Kitchen, Utility Room, Private Lift Lobby, Entrance Foyer