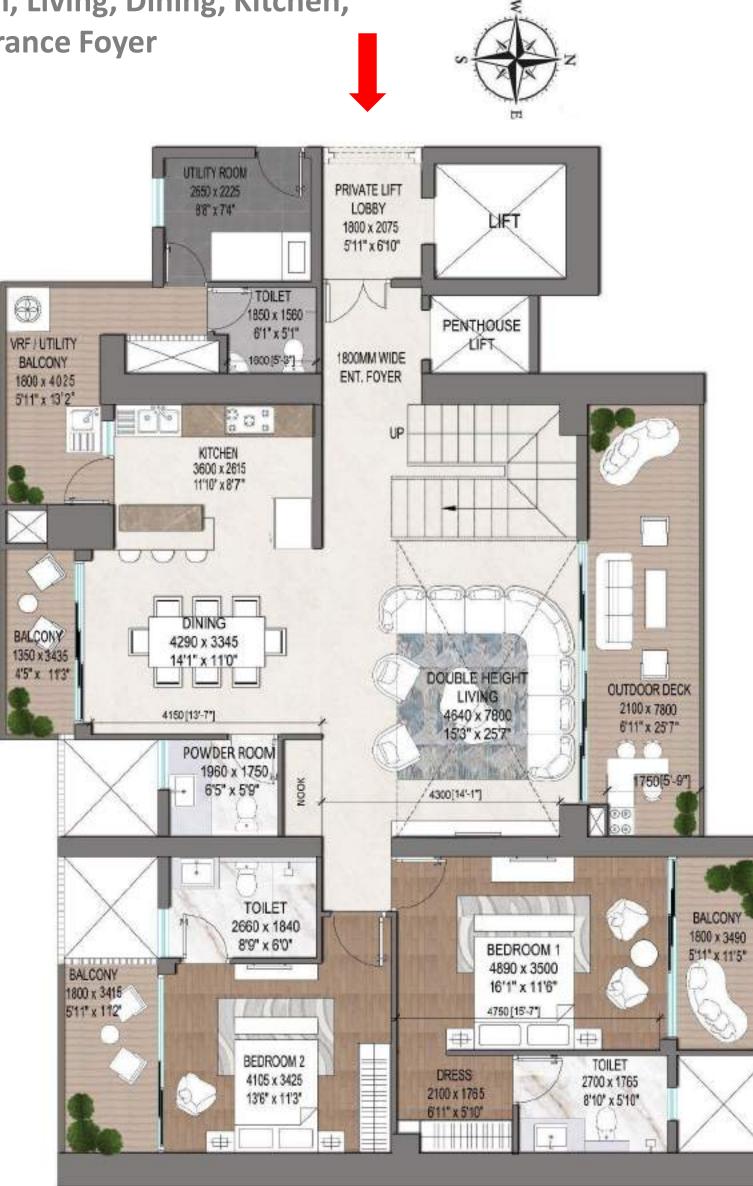

### 4.5 BHK UNIT (T-02)

4 Bedrooms, 4 Toilets, Powder Room, Living & Dining, Family Lounge, Kitchen, Puja, Utility Room, Private Lift Lobby, Entrance Foyer