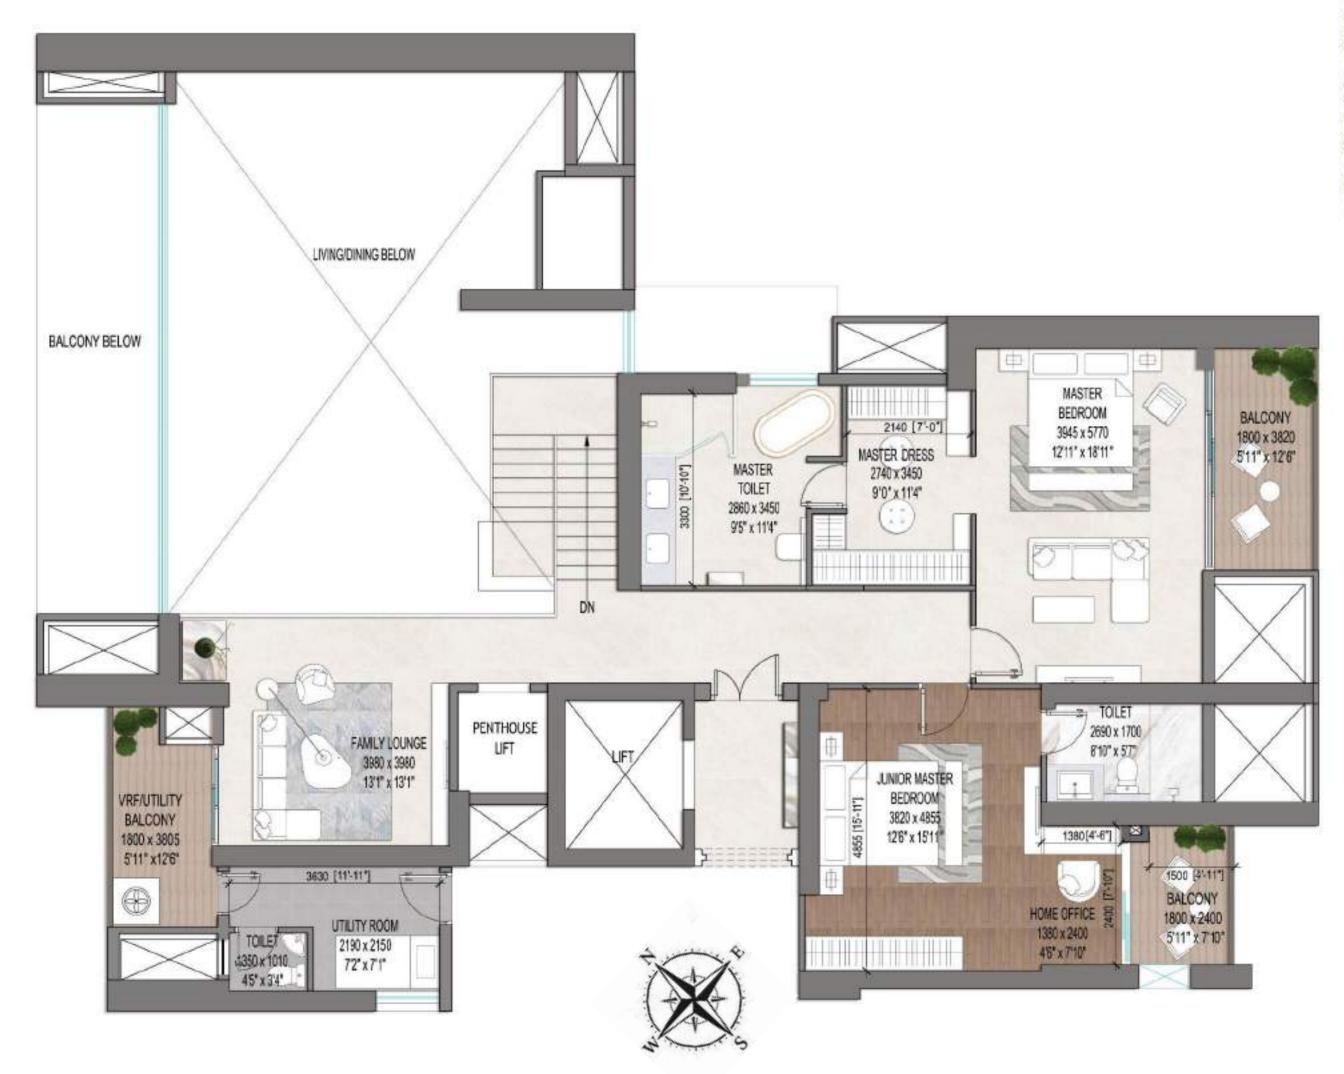

## PENTHOUSE UPPER LEVEL UNIT (T-02)

#### 2 Bedrooms, 2 Toilets, Family Lounge, Utility Room

## PENTHOUSE UPPER LEVEL UNIT (T-02)

2 Bedrooms, 2 Toilets, Family Lounge, Utility Room