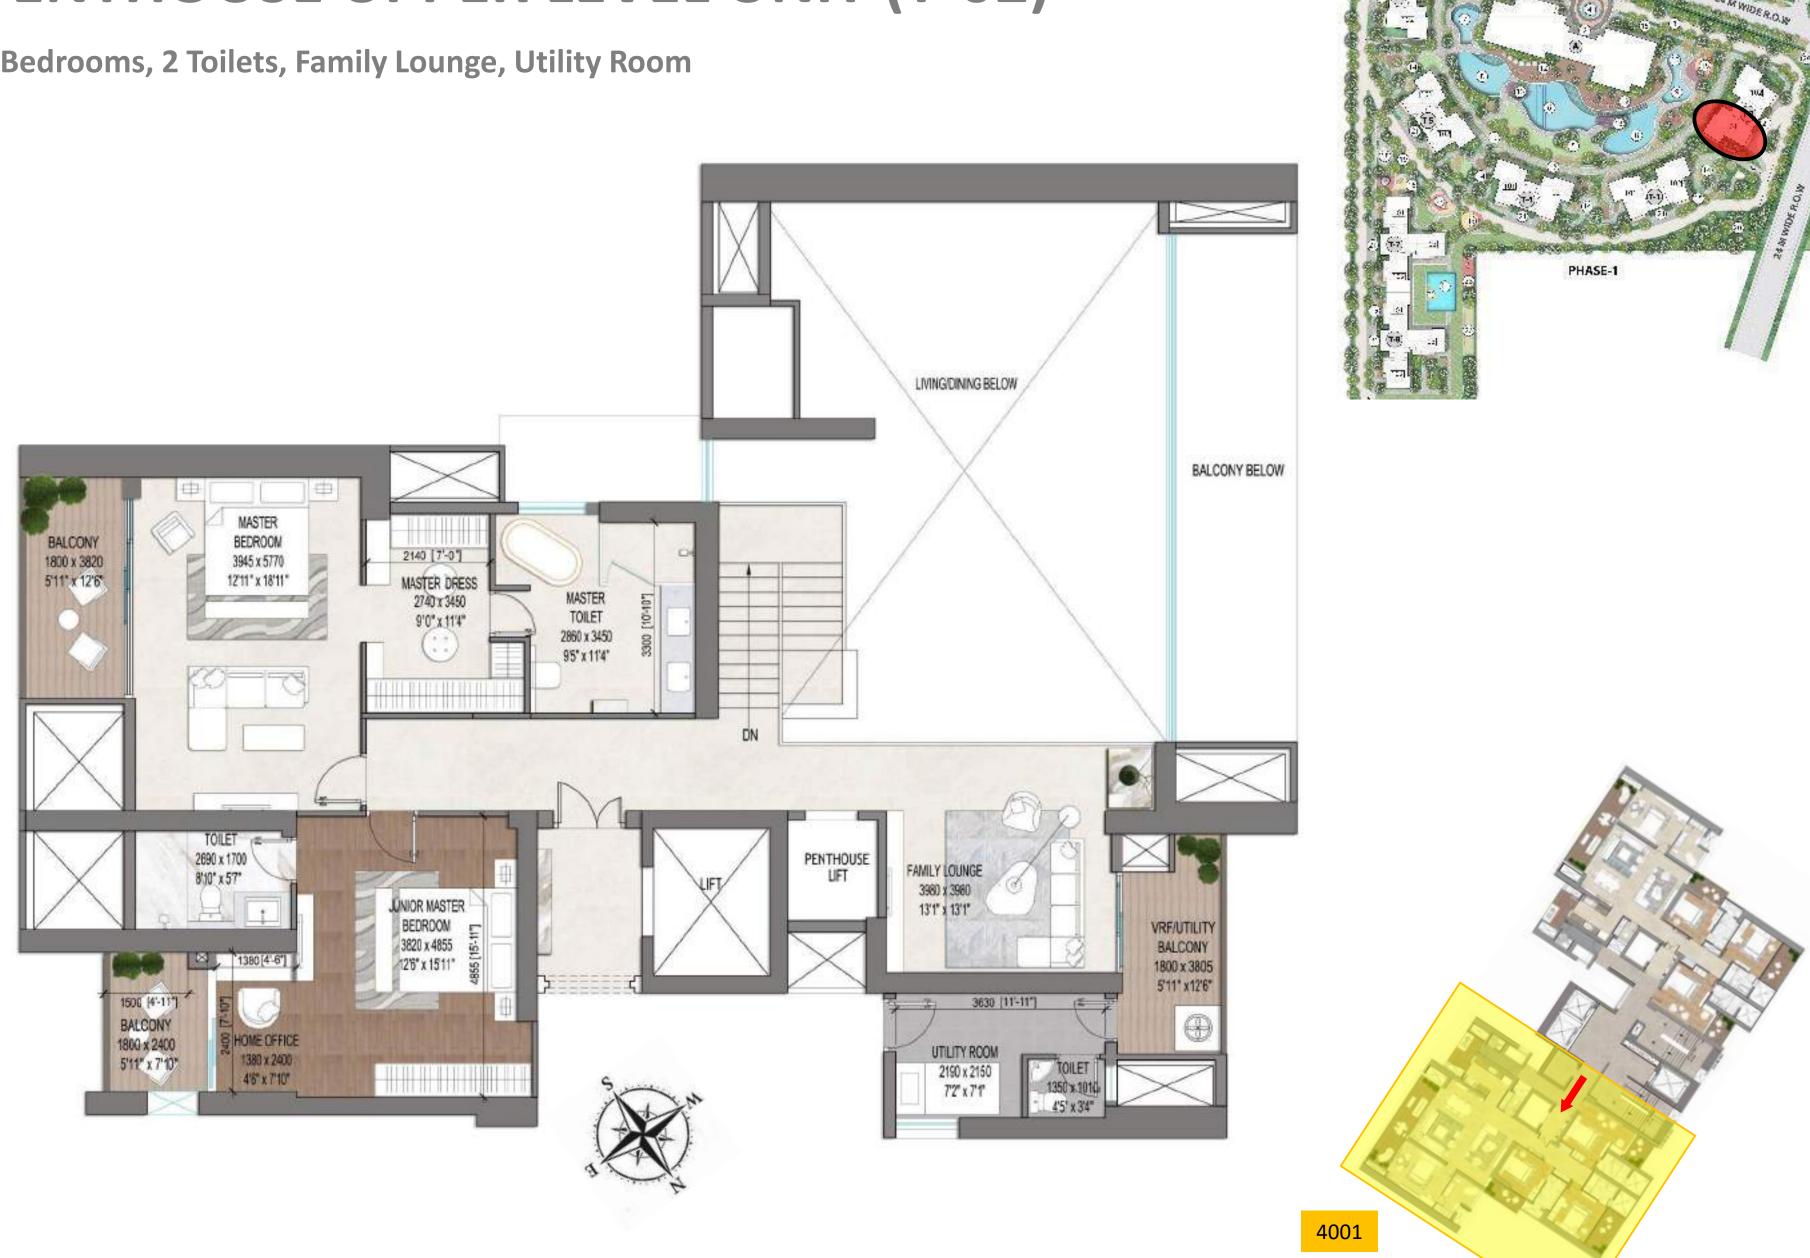

## PENTHOUSE UPPER LEVEL UNIT (T-02)

#### 2 Bedrooms, 2 Toilets, Family Lounge, Utility Room

## PENTHOUSE UPPER LEVEL UNIT (T-02)

2 Bedrooms, 2 Toilets, Family Lounge, Utility Room

#### 4001