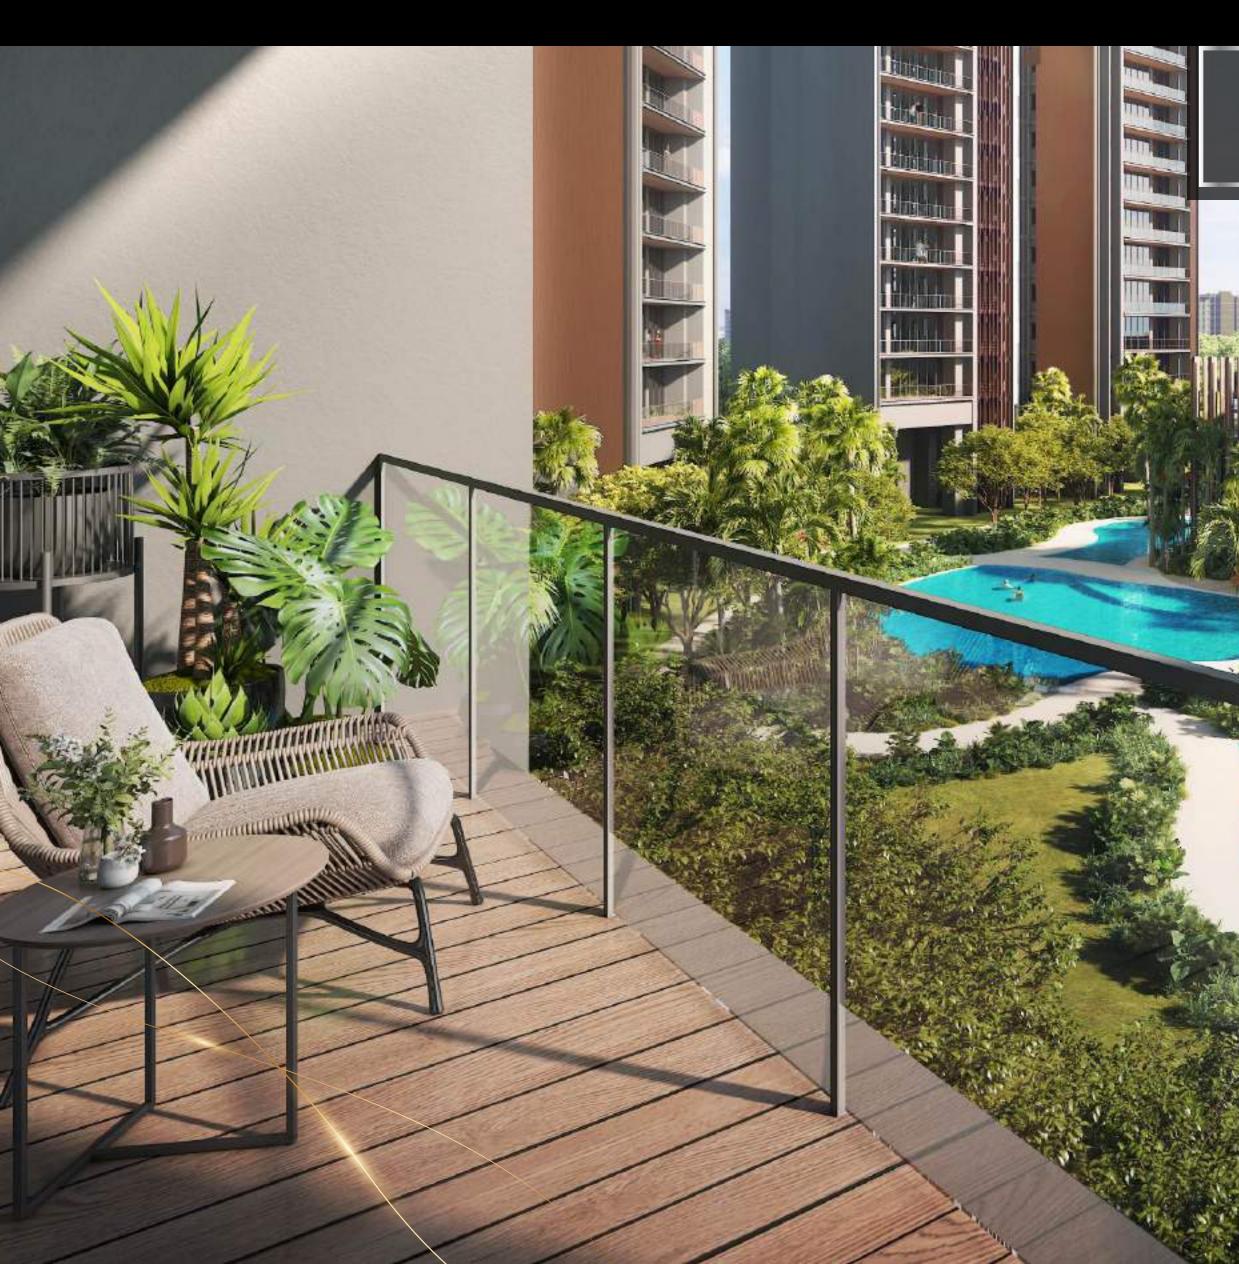

# Expansive Oasis Wide Large Decks for Your Personal Retreat

# Expansive Deck 28 Feet Long in 4.5 BHK 26 Feet Long in 3.5 BHK