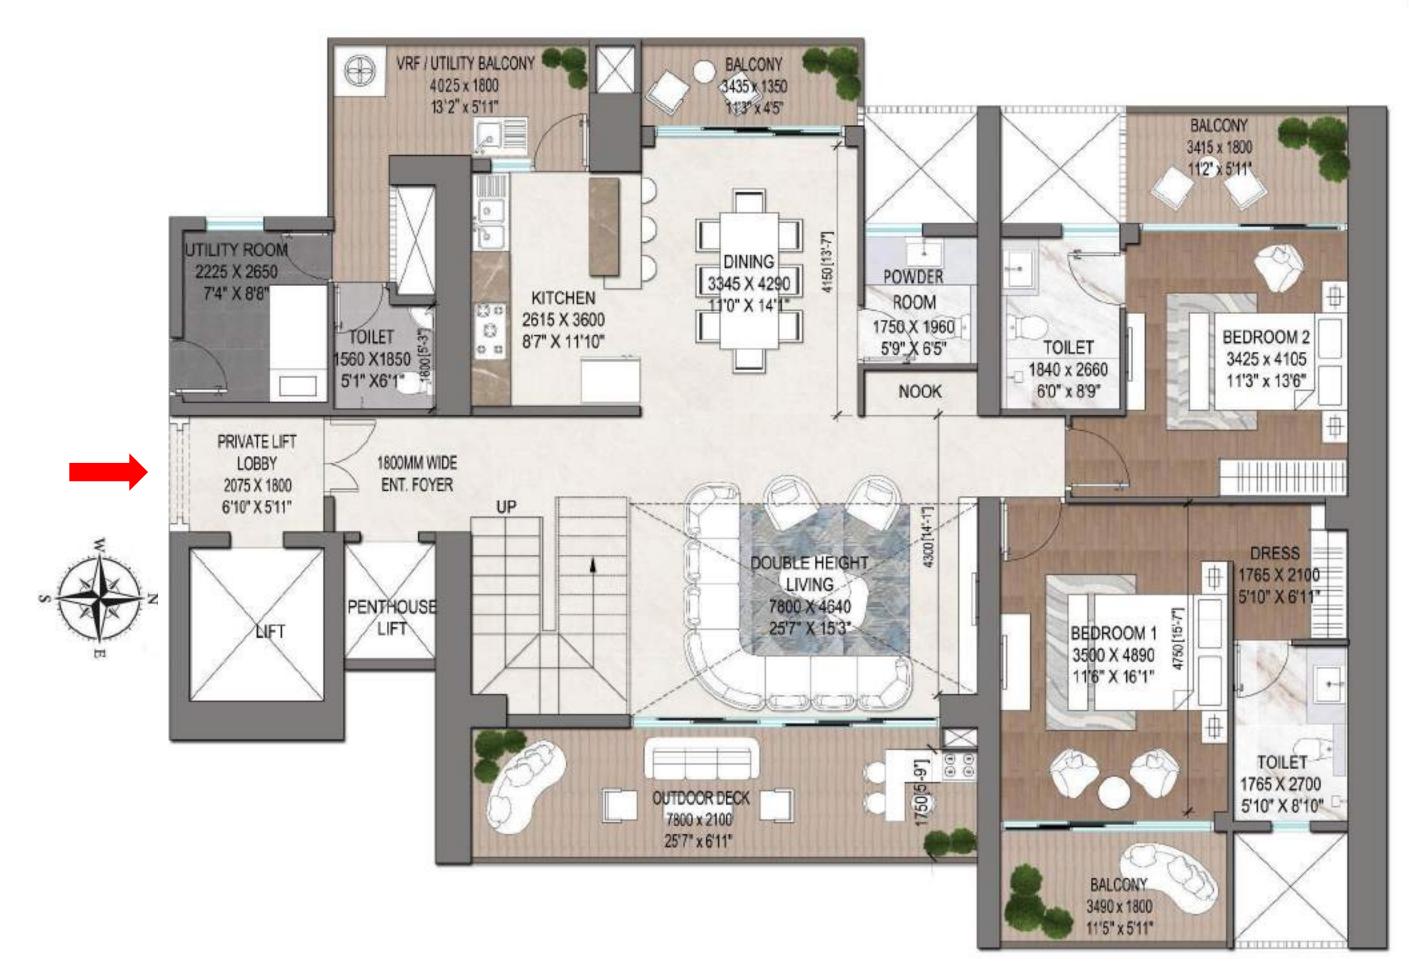

### 3.5 BHK UNIT (T-07 & T-08)

3 Bedrooms, 3 Toilets, Powder Room, Living & Dining, Family Lounge, Kitchen, Utility Room, Private Lift Lobby, Entrance Foyer

## 3.5 BHK UNIT (T-07 & T-08)

3 Bedrooms, 3 Toilets, Powder Room, Living & Dining, Family Lounge, Kitchen, Utility Room, Private Lift Lobby, Entrance Foyer