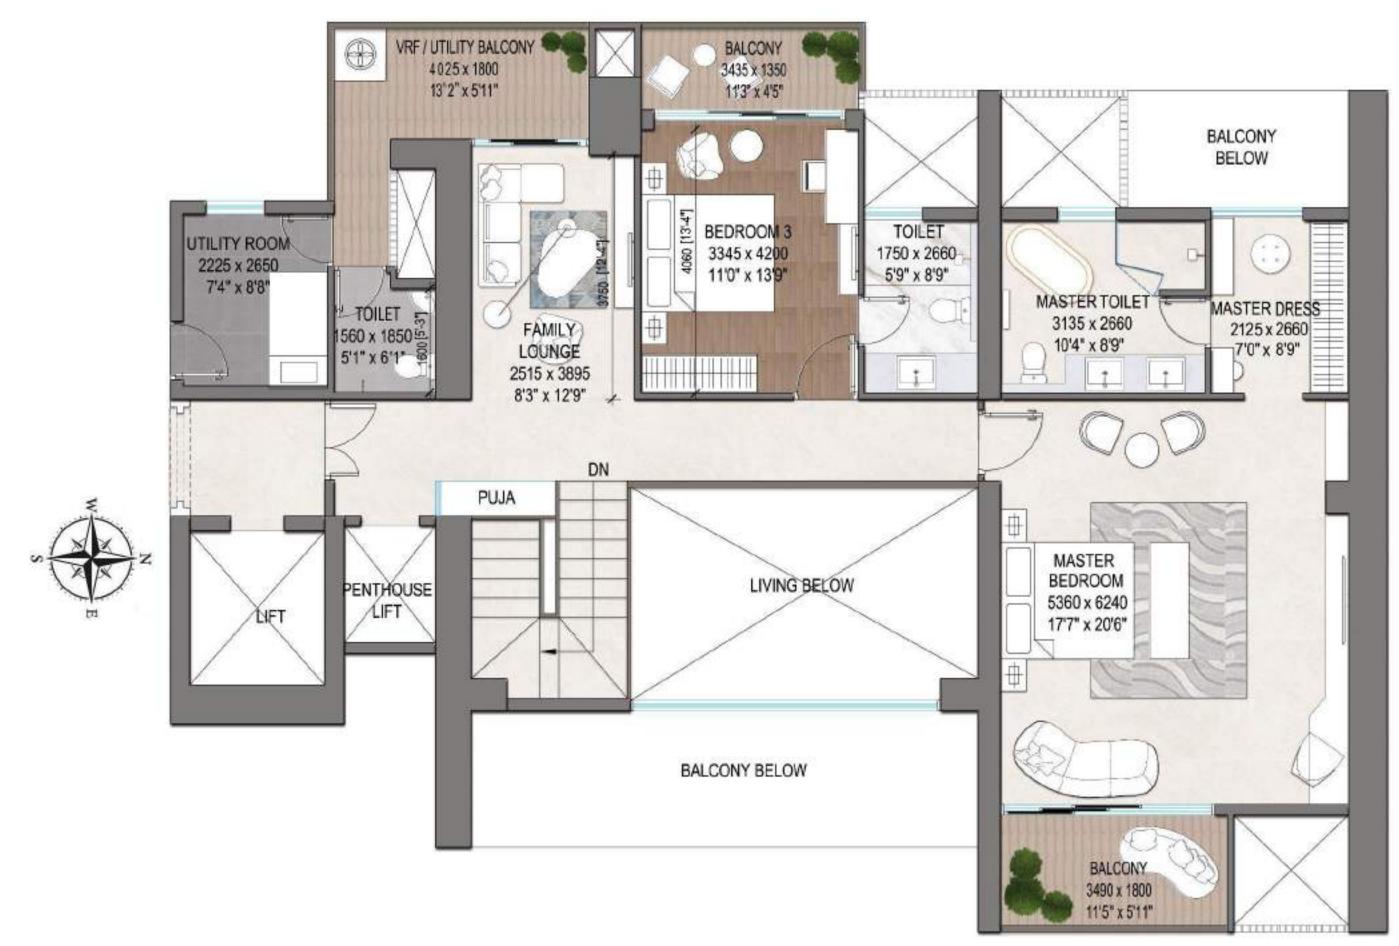

## PENTHOUSE UPPER LEVEL UNIT (T-07 & T-08)

2 Bedrooms, 2 Toilets, Family Lounge, Utility Room

## PENTHOUSE UPPER LEVEL UNIT (T-07 & T-08)

#### 2 Bedrooms, 2 Toilets, Family Lounge, Utility Room