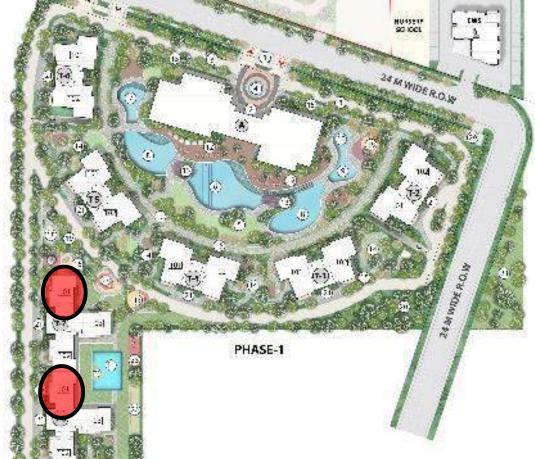

, Private Lift Lobby, Entrance Foyer







## PENTHOUSE LOWER LEVEL UNIT (T-02)

3 Bedrooms, 3 Toilets, Powder Room, Living & Dining, Kitchen, Puja, Utility Room, Private Lift Lobby, Entrance Foyer





## PENTHOUSE UPPER LEVEL UNIT (T-02)

#### 2 Bedrooms, 2 Toilets, Family Lounge, Utility Room



## PENTHOUSE UPPER LEVEL UNIT (T-02)

2 Bedrooms, 2 Toilets, Family Lounge, Utility Room











#### Exclusive 3.5 BHK with 3 to a Core Configuration

PRIVATE LIFT + ENTRANCE FOYER LIVING + DINING & FAMILY LOUNGE + KITCHEN POWDER ROOM + MASTER BEDROOM + 2 BEDROOMS 3 TOILETS + UTILITY ROOM



TOWER KEY PLAN





# **TOWER-07 & 08**

### 3.5 BHK UNIT (T-07 & T-08)

3 Bedrooms, 3 Toilets, Powder Room, Living & Dining, Family Lounge, Kitchen, Utility Room, Private Lift Lobby, Entrance Foyer





#### 101



### 3.5 BHK UNIT (T-07 & T-08)

3 Bedrooms, 3 Toilets, Powder Room, Living & Dining, Family Lounge, Kitchen, Utility Room, Private Lift Lobby, Entrance Foyer











## 3.5 BHK UNIT (T-07 & T-08)

3 Bedrooms, 3 Toilets, Powder Room, Living & Dining, Family Lounge, Kitchen, Utility Room, Private Lift Lobby, Entrance Foyer







## PENTHOUSE LOWER LEVEL UNIT (T-07 & T-08)

2 Bedrooms, 2 Toilets, Powder Room, Living, Dining, Kitchen, Utility Room, Private Lift Lobby, Entrance Foyer





#### 4001



## PENTHOUSE LOWER LEVEL UNIT (T-07 & T-08)

2 Bedrooms, 2 Toilets, Powder Room, Living, Dining, Kitchen, Utility Room, Private Lift Lobby, Entrance Foyer



All dimensions are bare shell dimensions. Actual dimensions may vary subject to finishing.



4002

## PENTHOUSE LOWER LEV