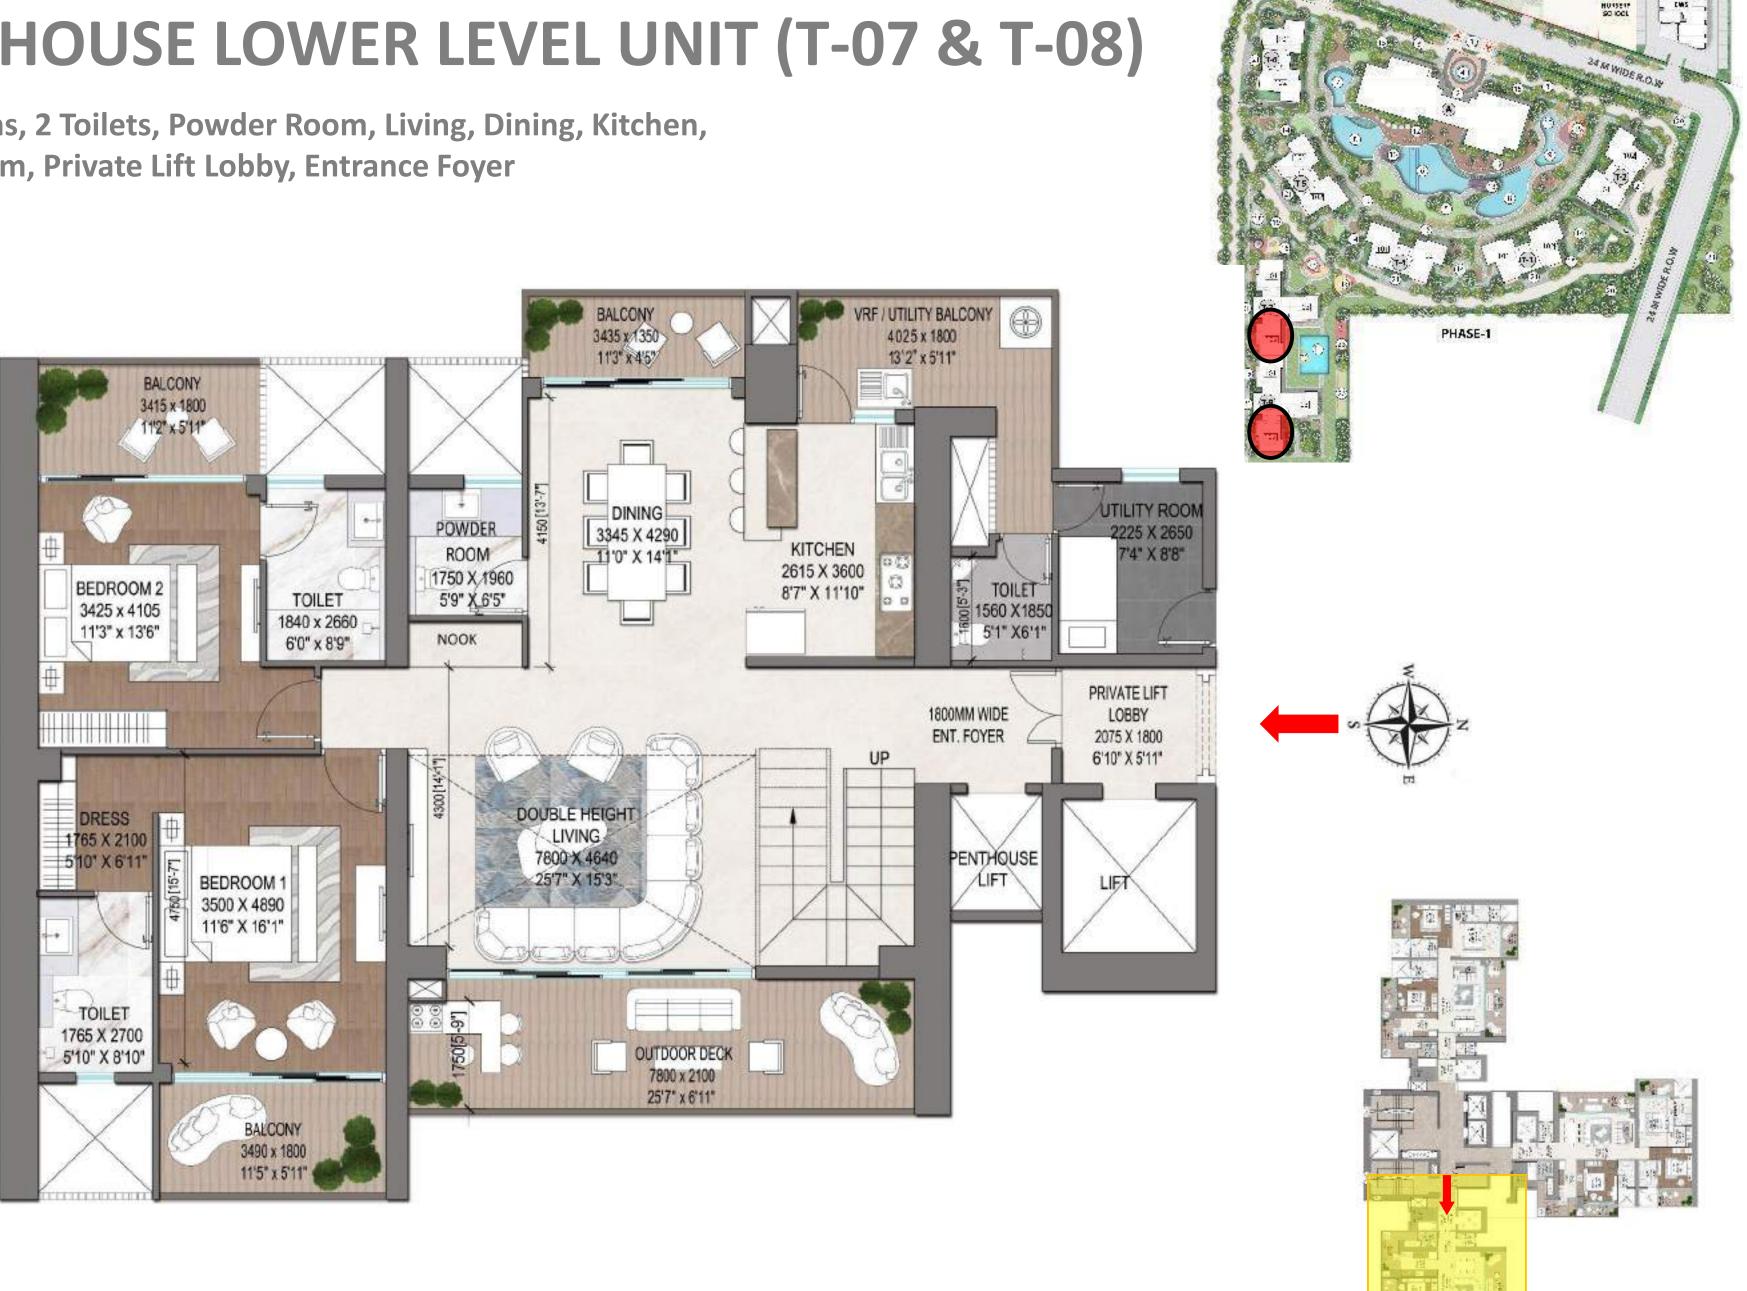

## PENTHOUSE LOWER LEVEL UNIT (T-07 & T-08)

2 Bedrooms, 2 Toilets, Powder Room, Living, Dining, Kitchen, Utility Room, Private Lift Lobby, Entrance Foyer

## PENTHOUSE LOWER LEVEL UNIT (T-07 & T-08)

2 Bedrooms, 2 Toilets, Powder Room, Living, Dining, Kitchen, Utility Room, Private Lift Lobby, Entrance Foyer

All dimensions are bare shell dimensions. Actual dimensions may vary subject to finishing.