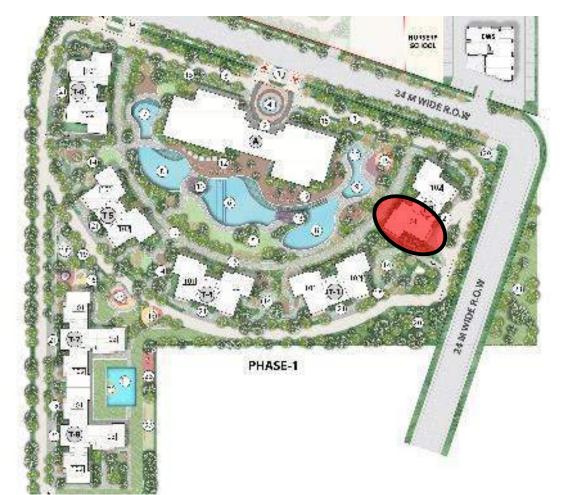

- 4.5 BHK T6 - 4.5 BHK T7 - 3.5 BHK T8 - 3.5 BHK







## Exclusive<br/>**4.5** BHKwith**2 to a Core**<br/>Configuration

ENTRANCE FOYER + LIVING + DINING & FAMILY LOUNGE KITCHEN + POWDER ROOM + PUJA MASTER BEDROOM + JUNIOR MASTER BEDROOM 2 BEDROOMS + 4 TOILETS + UTILITY ROOM



TOWER KEY PLAN





# TOWER-02

### 4.5 BHK UNIT (T-02)

4 Bedrooms, 4 Toilets, Powder Room, Living & Dining, Family Lounge, Kitchen, Puja, Utility Room, Private Lift Lobby, Entrance Foyer







### 4.5 BHK UNIT (T-02)

4 Bedrooms, 4 Toilets, Powder Room, Living & Dining, Family Lounge, Kitchen, Puja, Utility Room, Private Lift Lobby, Entrance Foyer







## PENTHOUSE LOWER LEVEL UNIT (T-02)

3 Bedrooms, 3 Toilets, Powder Room, Living & Dining, Kitchen, Puja, Utility Room, Private Lift Lobby, Entrance Foyer







## PENTHOUSE LOWER LEVEL UNIT (T-02)

3 Bedrooms, 3 Toilets, Powder Room, Living & Dining, Kitchen, Puja, Utility Room, Private Lift Lobby, Entrance Foyer





## PENTHOUSE UPPER LEVEL UNIT (T-02)

#### 2 Bedrooms, 2 Toilets, Family Lounge, Utility Room



## PENTHOUSE UPPER LEVEL UNIT (T-02)

2 Bedrooms, 2 Toilets, Family Lounge, Utility Room











#### Exclusive 3.5 BHK with 3 to a Core Configuration

PRIVATE LIFT + ENTRANCE FOYER LIVING + DINING & FAMILY LOUNGE + KITCHEN POWDER ROOM + MASTER BEDROOM + 2 BEDROOMS 3 TOILETS + UTILITY ROOM



TOWER KEY PLAN





# **TOWER-07 & 08**

### 3.5 BHK UNIT (T-07 & T-08)

3 Bedrooms, 3 Toilets, Powder Room, Living & Dining, Family Lounge, Kitchen, Utility Room, Private Lift Lobby, Entrance Foyer





#### 101



### 3.5 BHK UNIT (T-07 & T