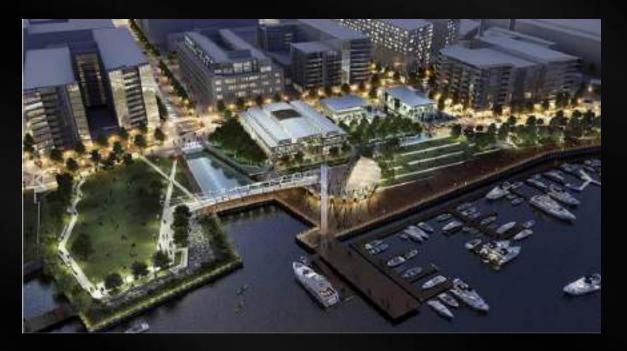

### Tomorrow's City, Today's Reality A Hub of Futuristic Infrastructure

Delhi-Alwar Rrts: Boosting connectivity across Delhi, UP, Haryana & Rajasthan

Global City: 1,000-acre mixed-use project with workspaces, retail & social infrastructure.

Manesar Mrts: Proposed metro line linking Rajiv Chowk, SPR & Vatika Chowk, ending at Manesar.