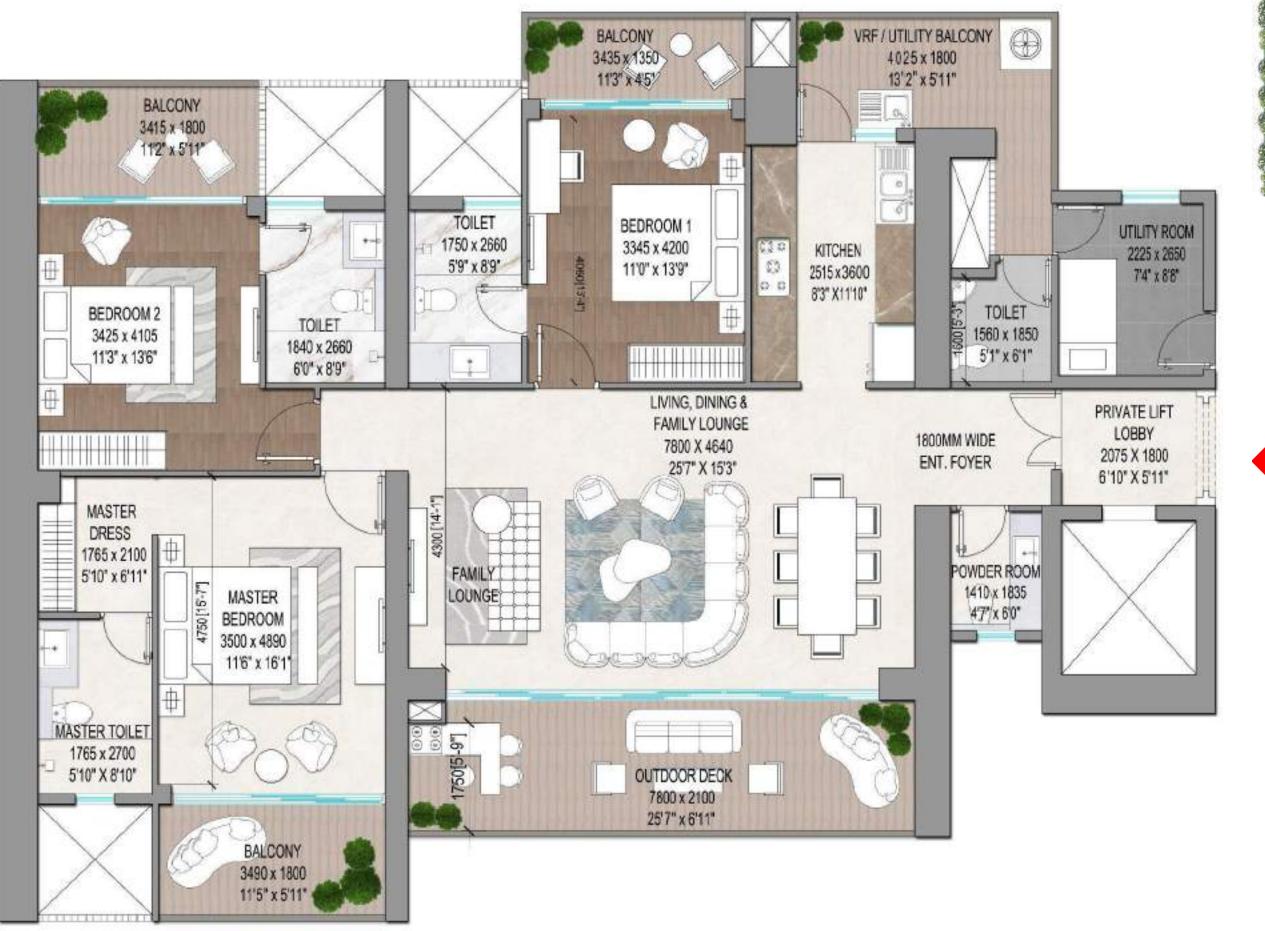

## Exclusive<br/>**4.5** BHKwith**2 to a Core**<br/>Configuration

ENTRANCE FOYER + LIVING + DINING & FAMILY LOUNGE KITCHEN + POWDER ROOM + PUJA MASTER BEDROOM + JUNIOR MASTER BEDROOM 2 BEDROOMS + 4 TOILETS + UTILITY ROOM

### 4.5 BHK UNIT (T-02)

4 Bedrooms, 4 Toilets, Powder Room, Living & Dining, Family Lounge, Kitchen, Puja, Utility Room, Private Lift Lobby, Entrance Foyer