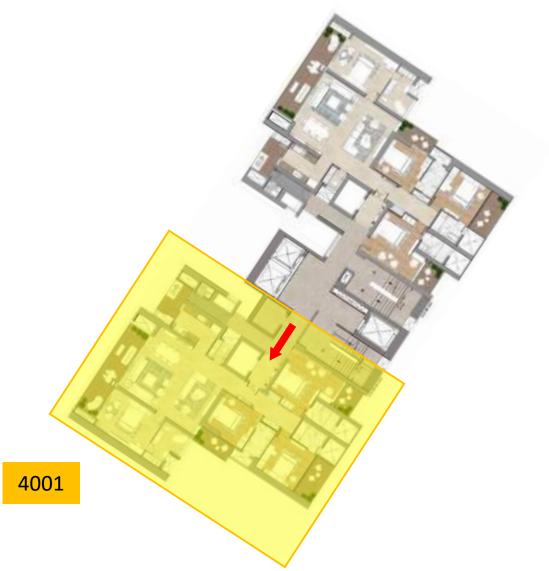

4.5 BHK T6 - 4.5 BHK T7 - 3.5 BHK T8 - 3.5 BHK







## Exclusive<br/>**4.5** BHKwith**2 to a Core**<br/>Configuration

ENTRANCE FOYER + LIVING + DINING & FAMILY LOUNGE KITCHEN + POWDER ROOM + PUJA MASTER BEDROOM + JUNIOR MASTER BEDROOM 2 BEDROOMS + 4 TOILETS + UTILITY ROOM



TOWER KEY PLAN





# TOWER-02

### 4.5 BHK UNIT (T-02)

4 Bedrooms, 4 Toilets, Powder Room, Living & Dining, Family Lounge, Kitchen, Puja, Utility Room, Private Lift Lobby, Entrance Foyer







### 4.5 BHK UNIT (T-02)

4 Bedrooms, 4 Toilets, Powder Room, Living & Dining, Family Lounge, Kitchen, Puja, Utility Room, Private Lift Lobby, Entrance Foyer







## PENTHOUSE LOWER LEVEL UNIT (T-02)

3 Bedrooms, 3 Toilets, Powder Room, Living & Dining, Kitchen, Puja, Utility Room, Private Lift Lobby, Entrance Foyer







## PENTHOUSE LOWER LEVEL UNIT (T-02)

3 Bedrooms, 3 Toilets, Powder Room, Living & Dining, Kitchen, Puja, Utility Room, Private Lift Lobby, Entrance Foyer





## PENTHOUSE UPPER LEVEL UNIT (T-02)

#### 2 Bedrooms, 2 Toilets, Family Lounge, Utility Room



## PENTHOUSE UPPER LEVEL UNIT (T-02)

2 Bedrooms, 2 Toilets, Family Lounge, Utility Room











#### Exclusive 3.5 BHK with 3 to a Core Configuration

PRIVATE LIFT + ENTRANCE FOYER LIVING + DINING & FAMILY LOUNGE + KITCHEN POWDER ROOM + MASTER BEDROOM + 2 BEDROOMS 3 TOILETS + UTILITY ROOM



TOWER KEY PLAN





# **TOWER-07 & 08**

### 3.5 BHK UNIT (T-07 & T-08)

3 Bedrooms, 3 Toilets, Powder Room, Living & Dining, Family Lounge, Kitchen, Utility Room, Private Lift Lobby, Entrance Foyer





#### 101



### 3.5 BHK UNIT (T-07 & T-0