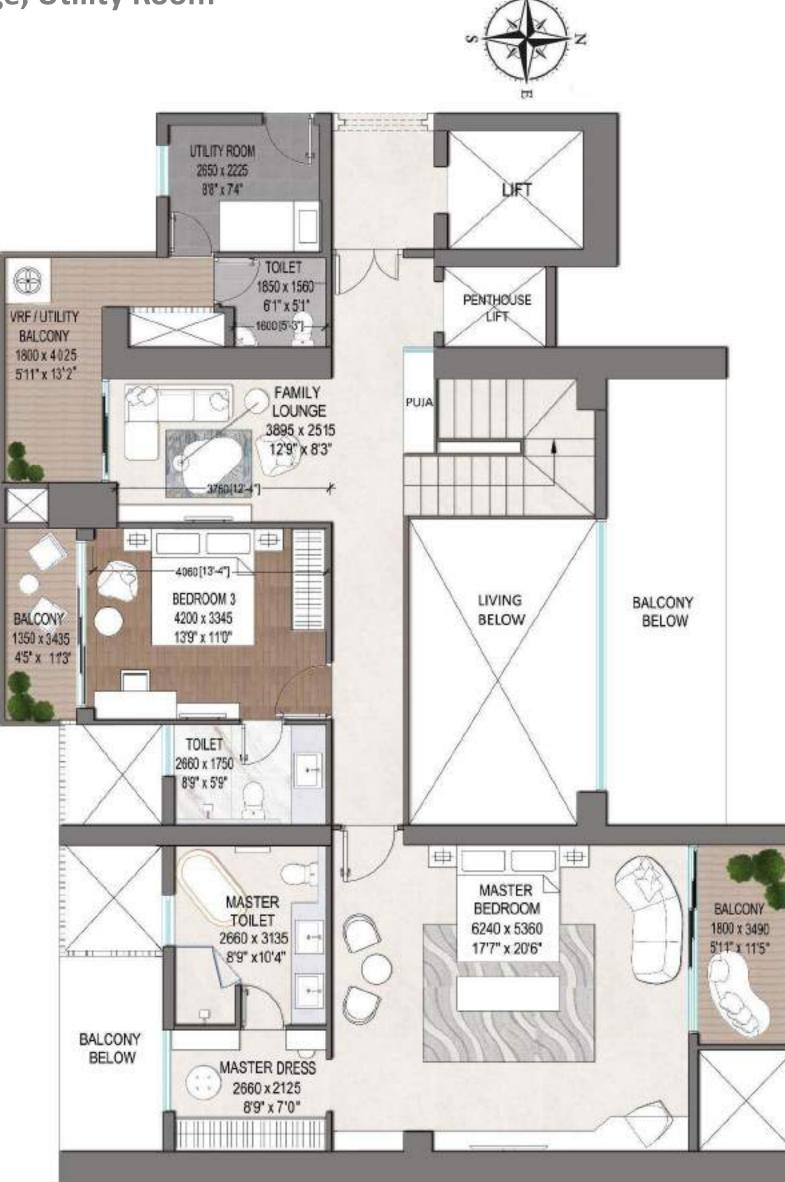

### 4.5 BHK UNIT (T-02)

4 Bedrooms, 4 Toilets, Powder Room, Living & Dining, Family Lounge, Kitchen, Puja, Utility Room, Private Lift Lobby, Entrance Foyer