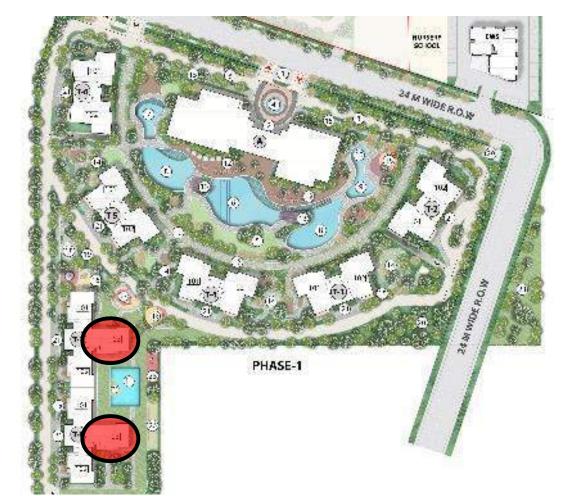

om, Private Lift Lobby, Entrance Foyer





#### 4001



## PENTHOUSE LOWER LEVEL UNIT (T-07 & T-08)

2 Bedrooms, 2 Toilets, Powder Room, Living, Dining, Kitchen, Utility Room, Private Lift Lobby, Entrance Foyer



All dimensions are bare shell dimensions. Actual dimensions may vary subject to finishing.



4002

## PENTHOUSE LOWER LEVEL UNIT (T-07 & T-08)

2 Bedrooms, 2 Toilets, Powder Room, Living, Dining, Kitchen, Utility Room, Private Lift Lobby, Entrance Foyer







## PENTHOUSE UPPER LEVEL UNIT (T-07 & T-08)

2 Bedrooms, 2 Toilets, Family Lounge, Utility Room





#### 4001



## PENTHOUSE UPPER LEVEL UNIT (T-07 & T-08)

2 Bedrooms, 2 Toilets, Family Lounge, Utility Room









## PENTHOUSE UPPER LEVEL UNIT (T-07 & T-08)

#### 2 Bedrooms, 2 Toilets, Family Lounge, Utility Room









# OUR CONSULTANTS









# Concept Architects DPC

A leading Singaporean architectural firm, DP Consultants contributes expertise to design and construct significant landmarks, enriching the project with global experience.



The Dubai Mall, Dubai



Marina Square, Singapore









## Landscape Design Consultant MPFP United States of America

Pioneering landscape architecture and urban design, MPFP shapes urban spaces internationally, thriving on challenging constraints, and collaboratively bringing visionary designs to life.



The Yards Park, Washington DC









# Working Architects Confluence

Specializing in architecture, sustainability, and engineering, Confluence integrates research and strategy to deliver unique, sustainable, and innovative projects.



Faculty of Techn