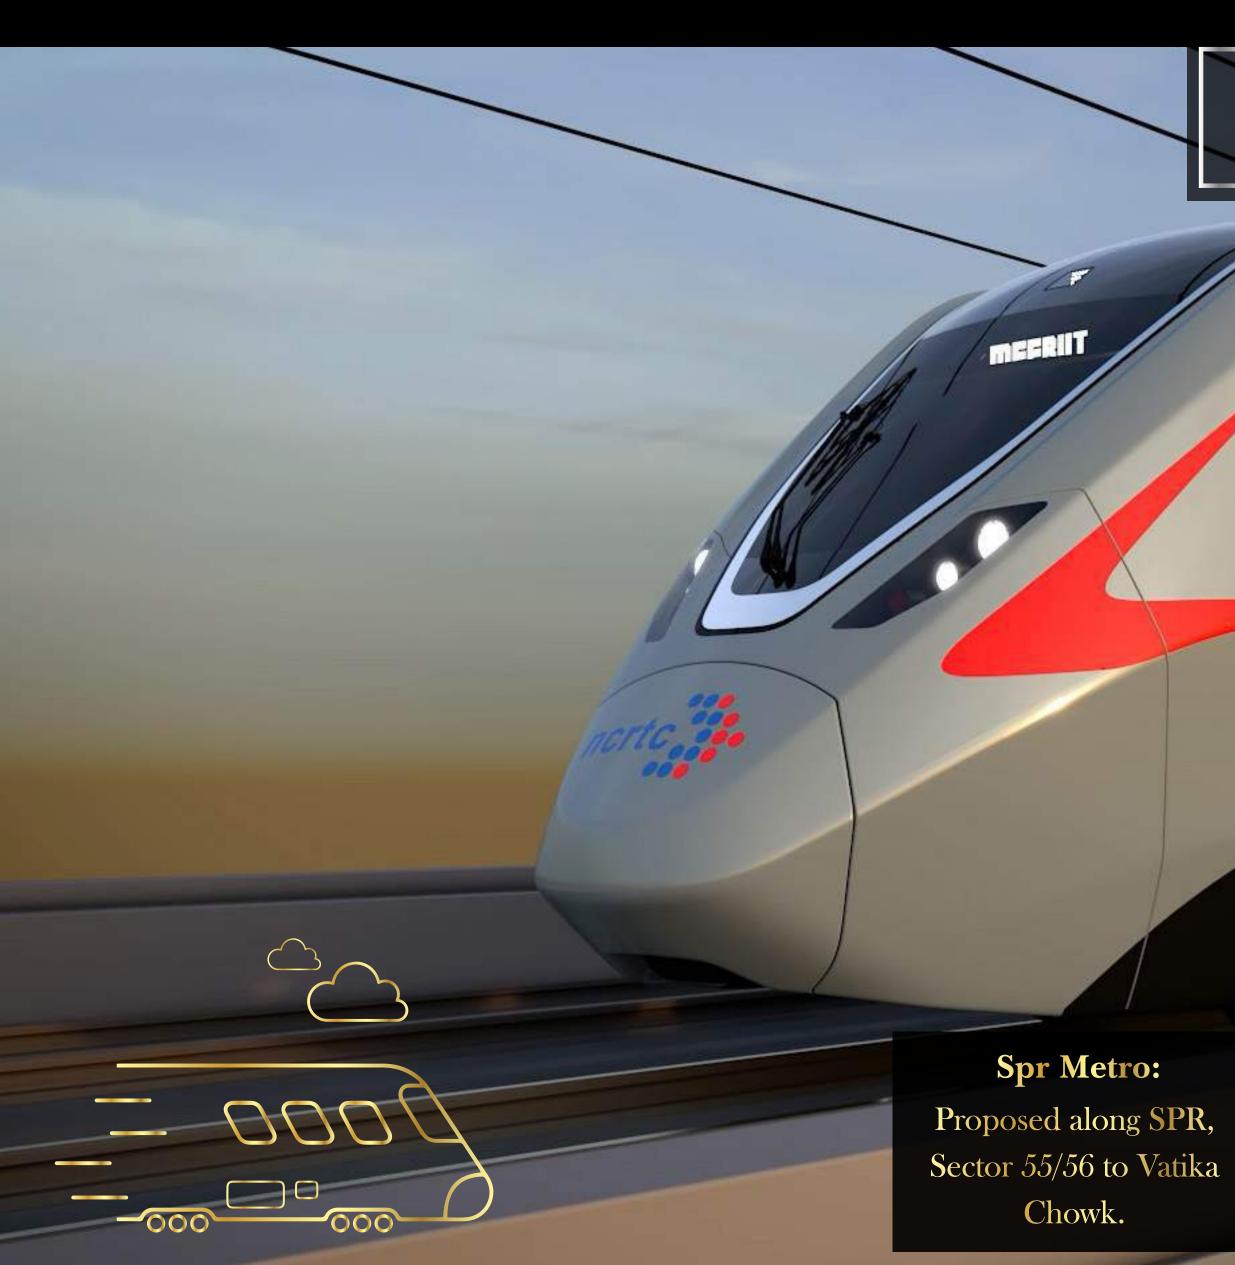

### Tomorrow's City, Today's Reality A Hub of Futuristic Infrastructure

Delhi-Alwar Rrts: Boosting connectivity across Delhi, UP, Haryana & Rajasthan

Global City: 1,000-acre mixed-use project with workspaces, retail & social infrastructure.

Manesar Mrts: Proposed metro line linking Rajiv Chowk, SPR & Vatika Chowk, ending at Manesar.

## Skyward Bound The Future of Urban Mobility Begins!