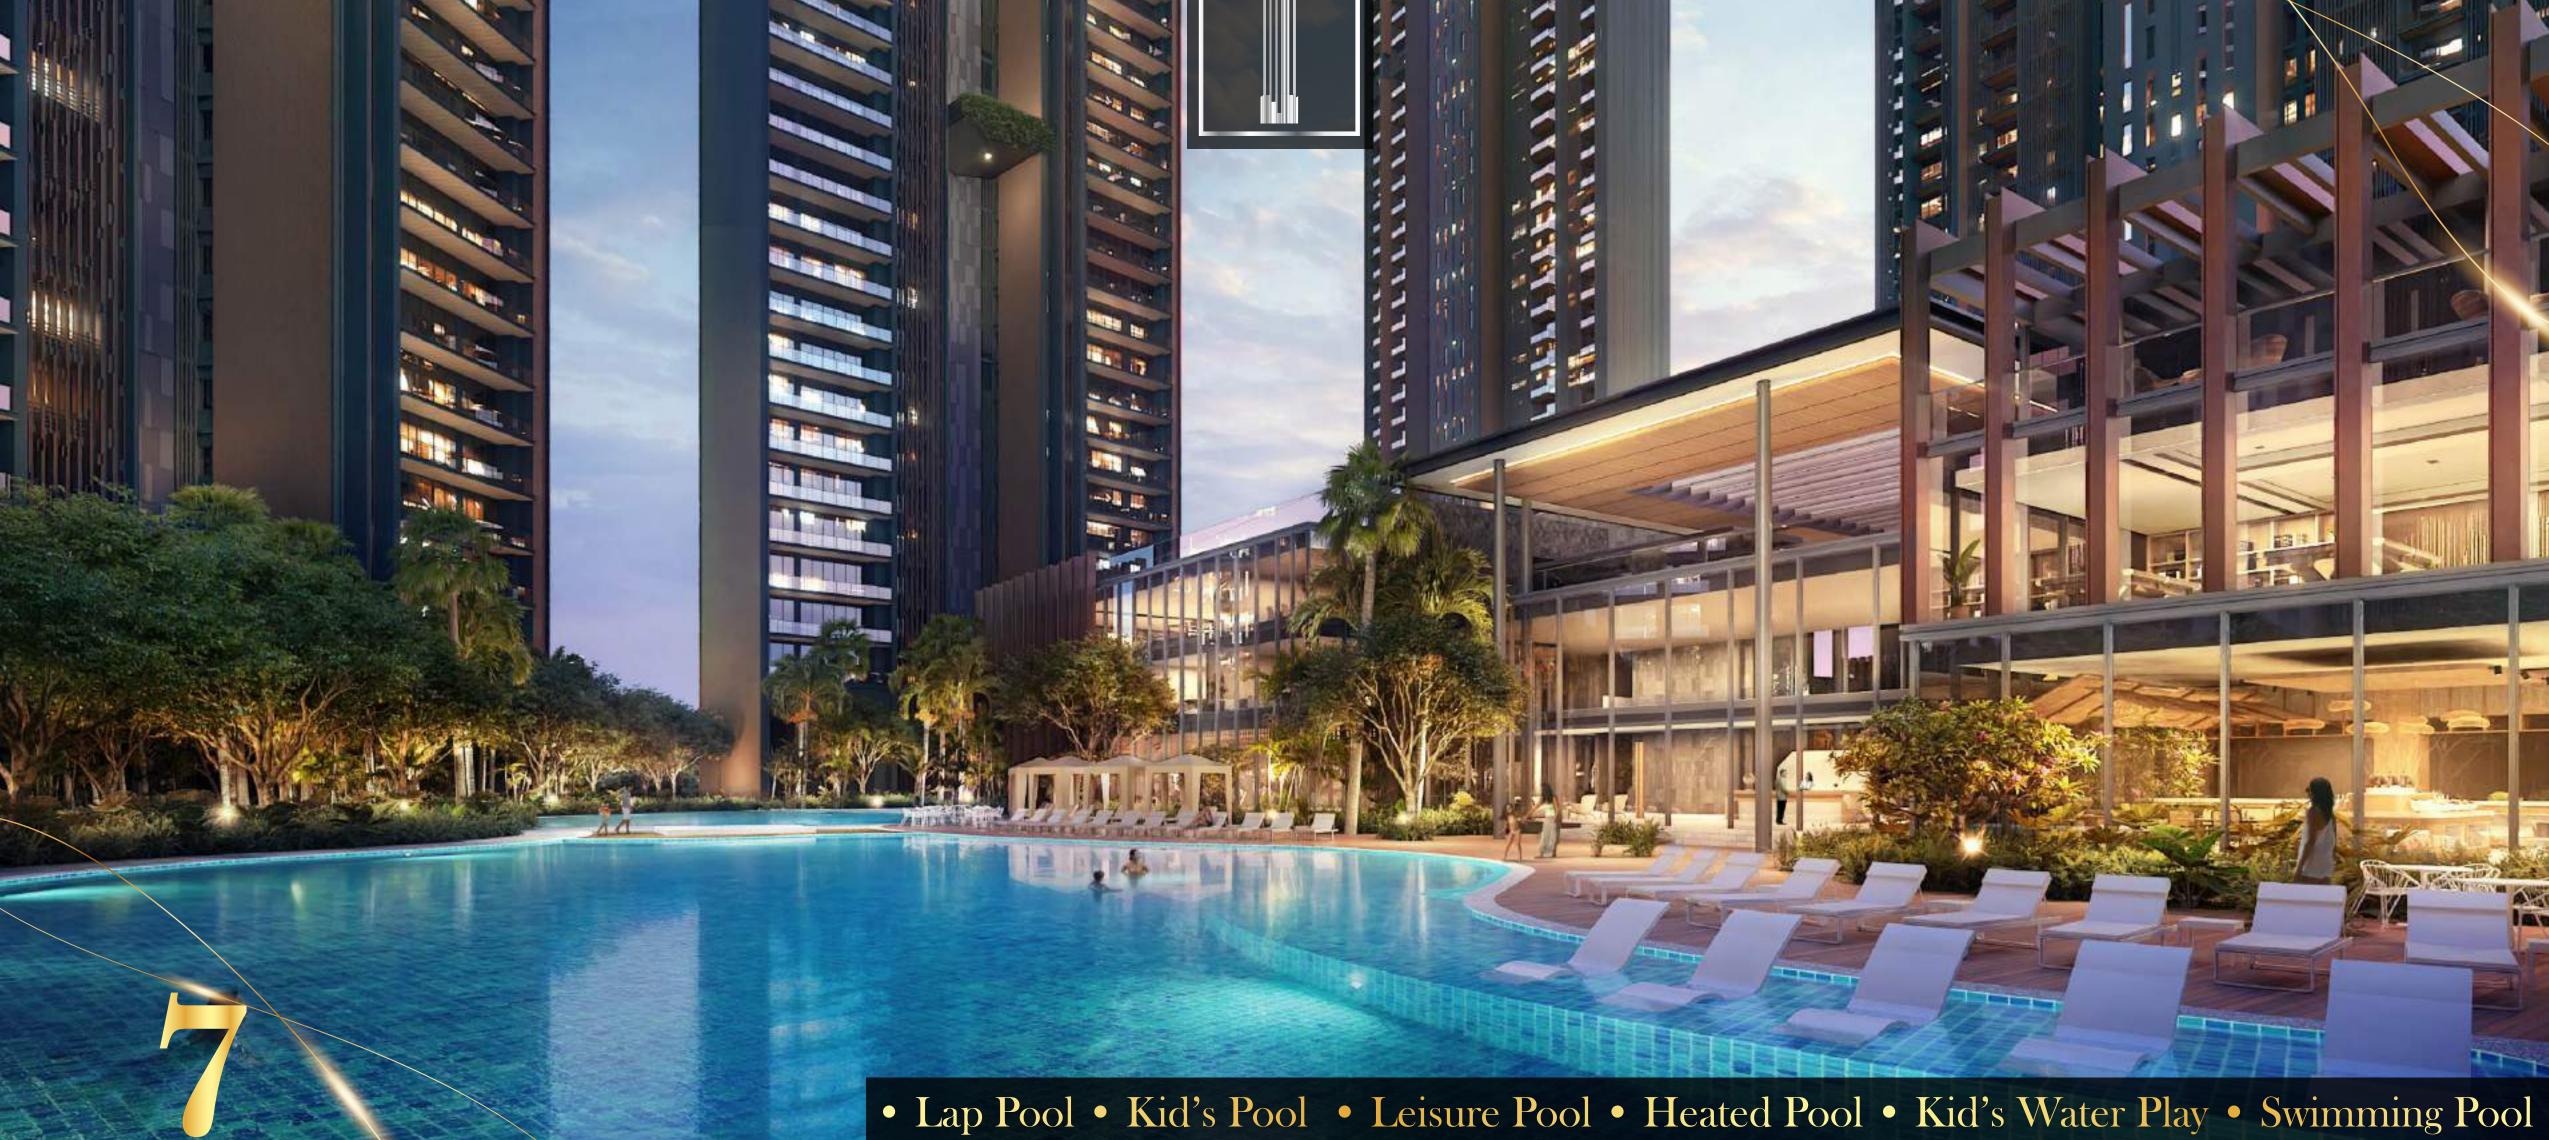

#### AMENITIES

- 1. GUARD HOUSE
- 2. CLUBHOUSE DROP-OFF
- 3. ENTRANCE BOULEVARD
- 4. ENTRANCE FOUNTAIN
- 5. CONGREGATING LAWN
- 6. LAP POOL
- 7. HEATED POOL
- 8. LEISURE POOL
- 9. KID'S POOL
- 10. KID'S WATER PLAY
- 11. LEISURE POOL (T7 & T8)
- 12. LOUNGE DECK
- 13. PLANTED BRIDGES
- 14. SOCIAL GARDENS