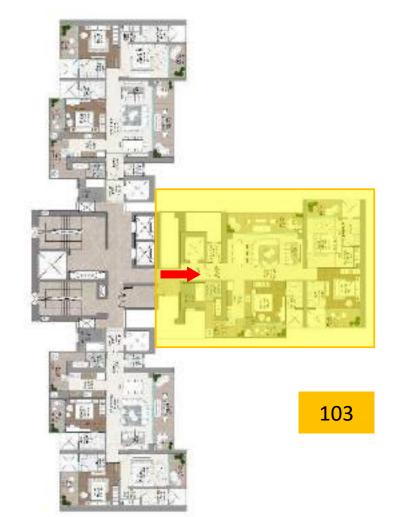

# **TOWER-07 & 08**

### 3.5 BHK UNIT (T-07 & T-08)

3 Bedrooms, 3 Toilets, Powder Room, Living & Dining, Family Lounge, Kitchen, Utility Room, Private Lift Lobby, Entrance Foyer

## 3.5 BHK UNIT (T-07 & T-08)

3 Bedrooms, 3 Toilets, Powder Room, Living & Dining, Family Lounge, Kitchen, Utility Room, Private Lift Lobby, Entrance Foyer