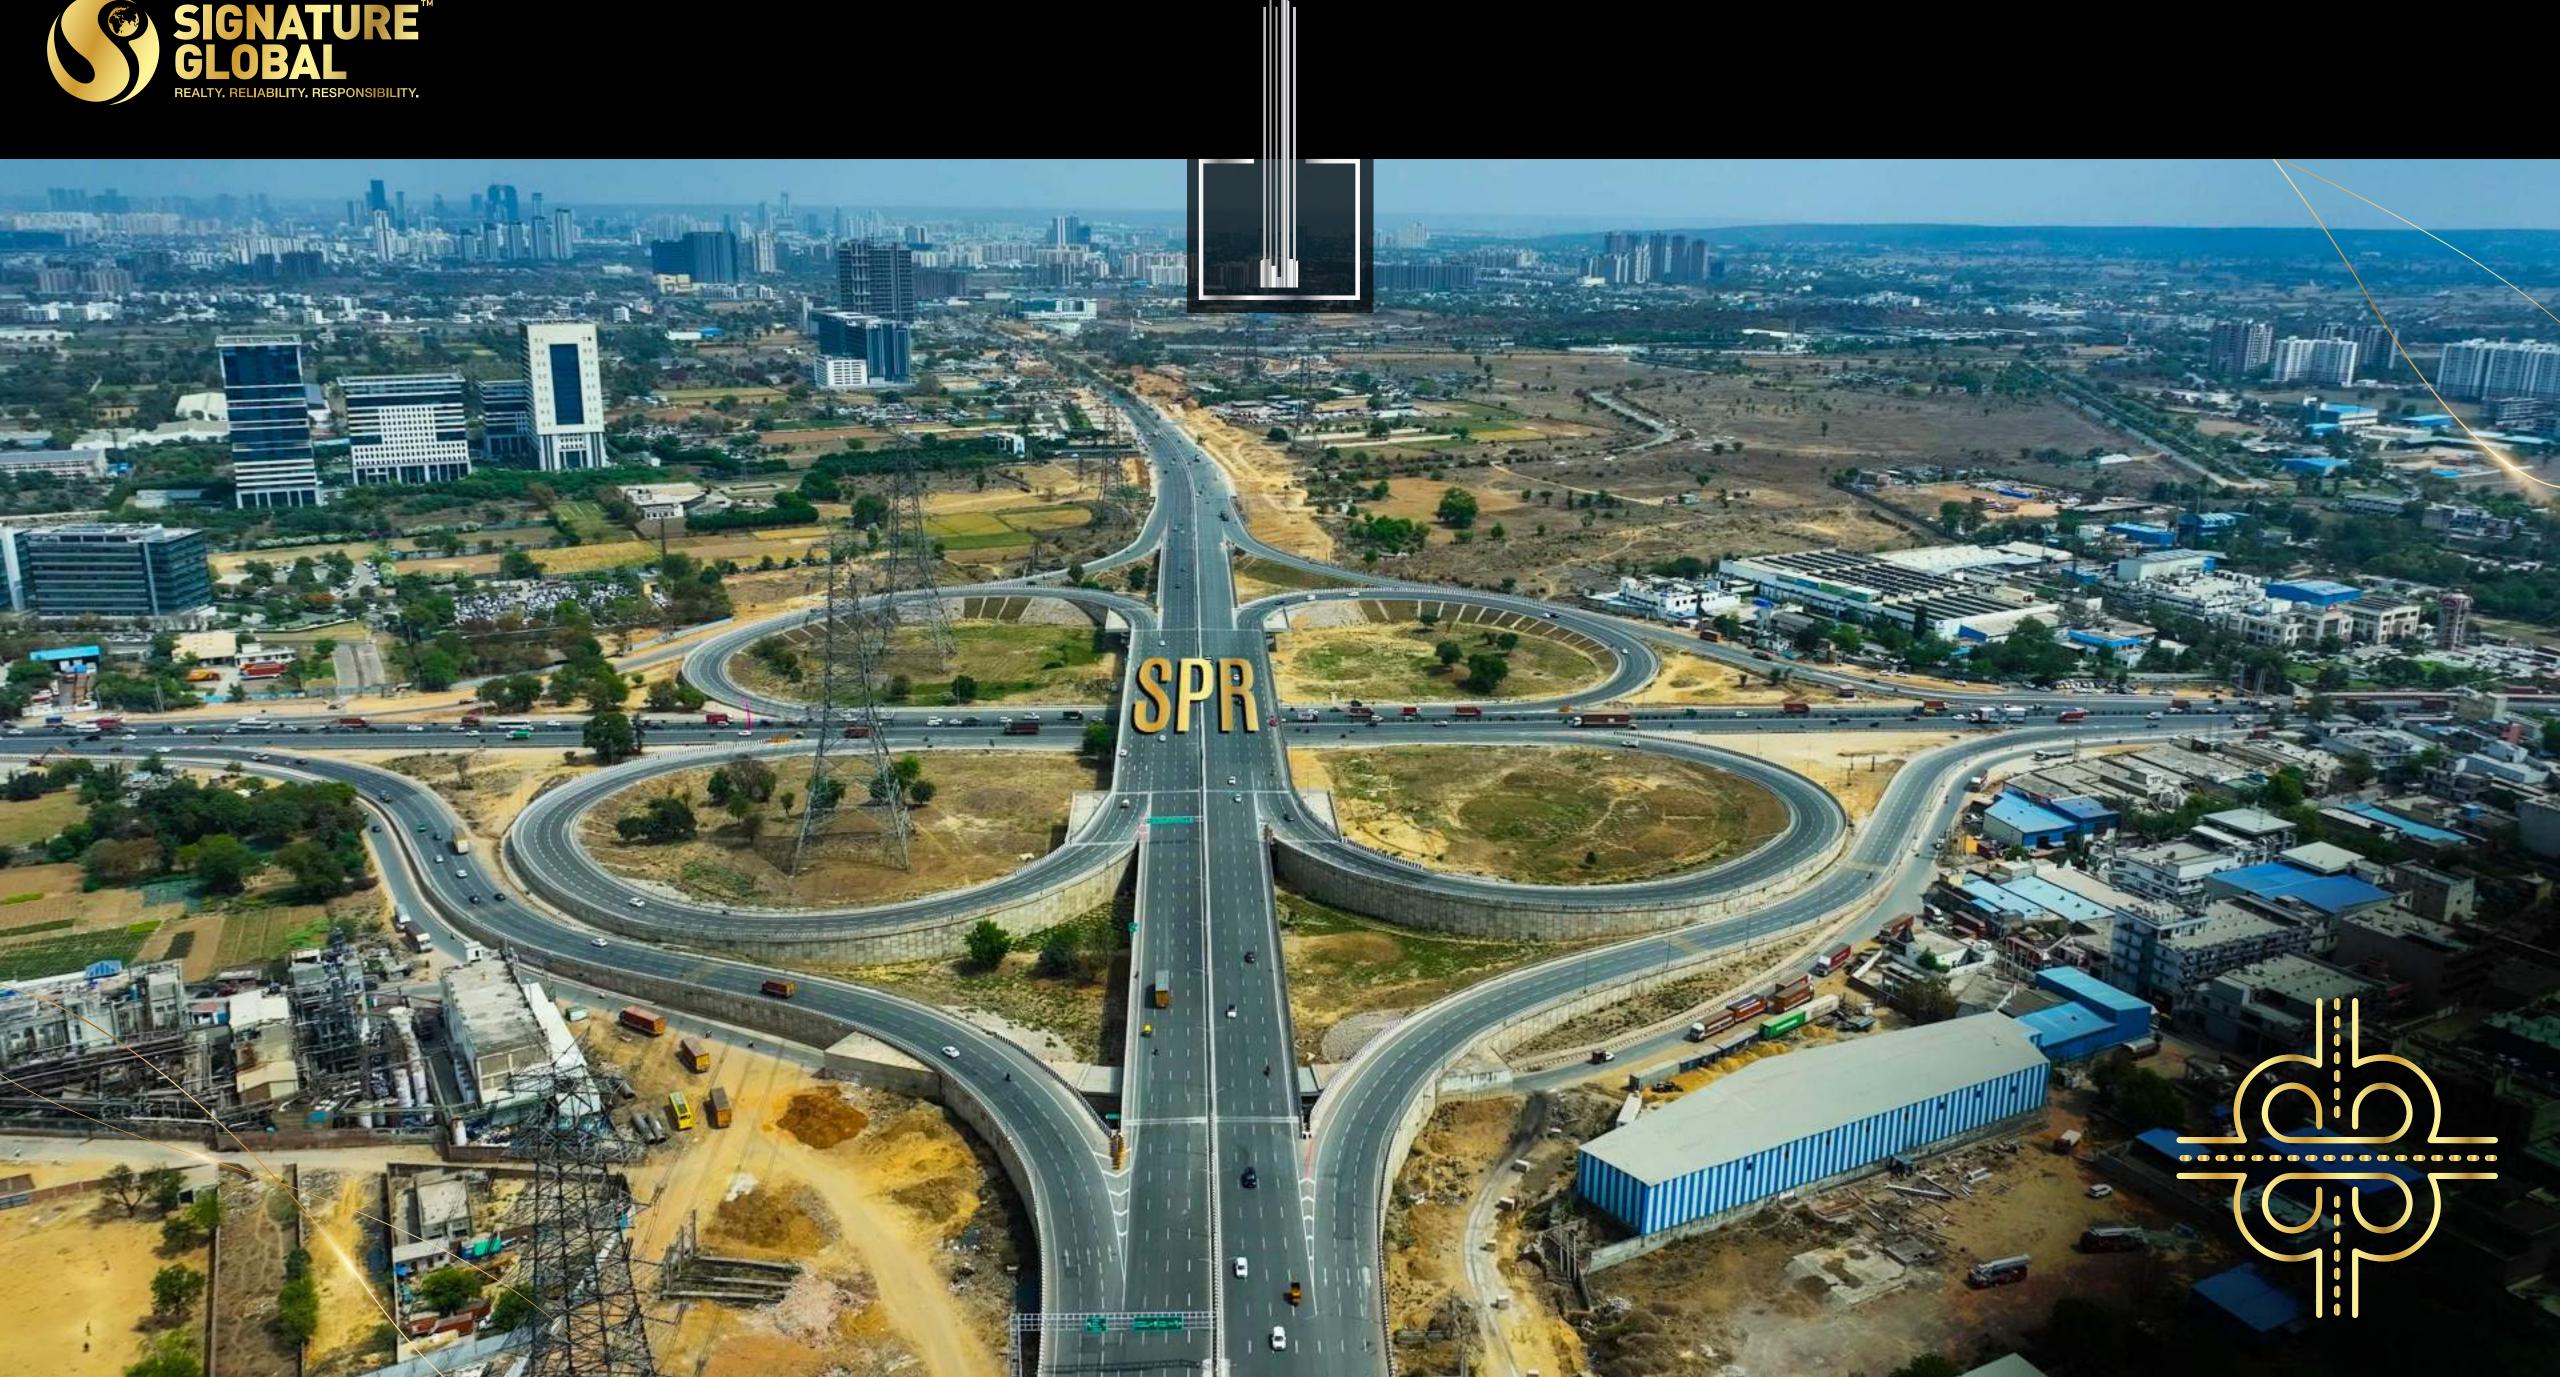

Real Estate in Gurugram: The Southern Peripheral Road (SPR) in Gurgaon has emerged as a promising destination for both residential and commercial investments. The 16-km-long road provides seamless connectivity between Golf Course Road, Golf Course Extension Road, and NH-8. It also enhanced the connectivity to Sohna by interlinking NH-248A. Thus, due to its strategic location and robust connectivity, several developers have geared up to launch their luxury projects in the region.

इंद शांणे भी नहीं लगा पाएंगे चना, बस कब्जा लेने से पारले

चूना, बस कब्जा लेने से पहले चेक करें थे पेपर

In the heart of Gurugram, this dynamic sector shines as the most coveted location, abuzz with anticipation, thanks to its extensive road networks and continuous infrastructure upgrades.