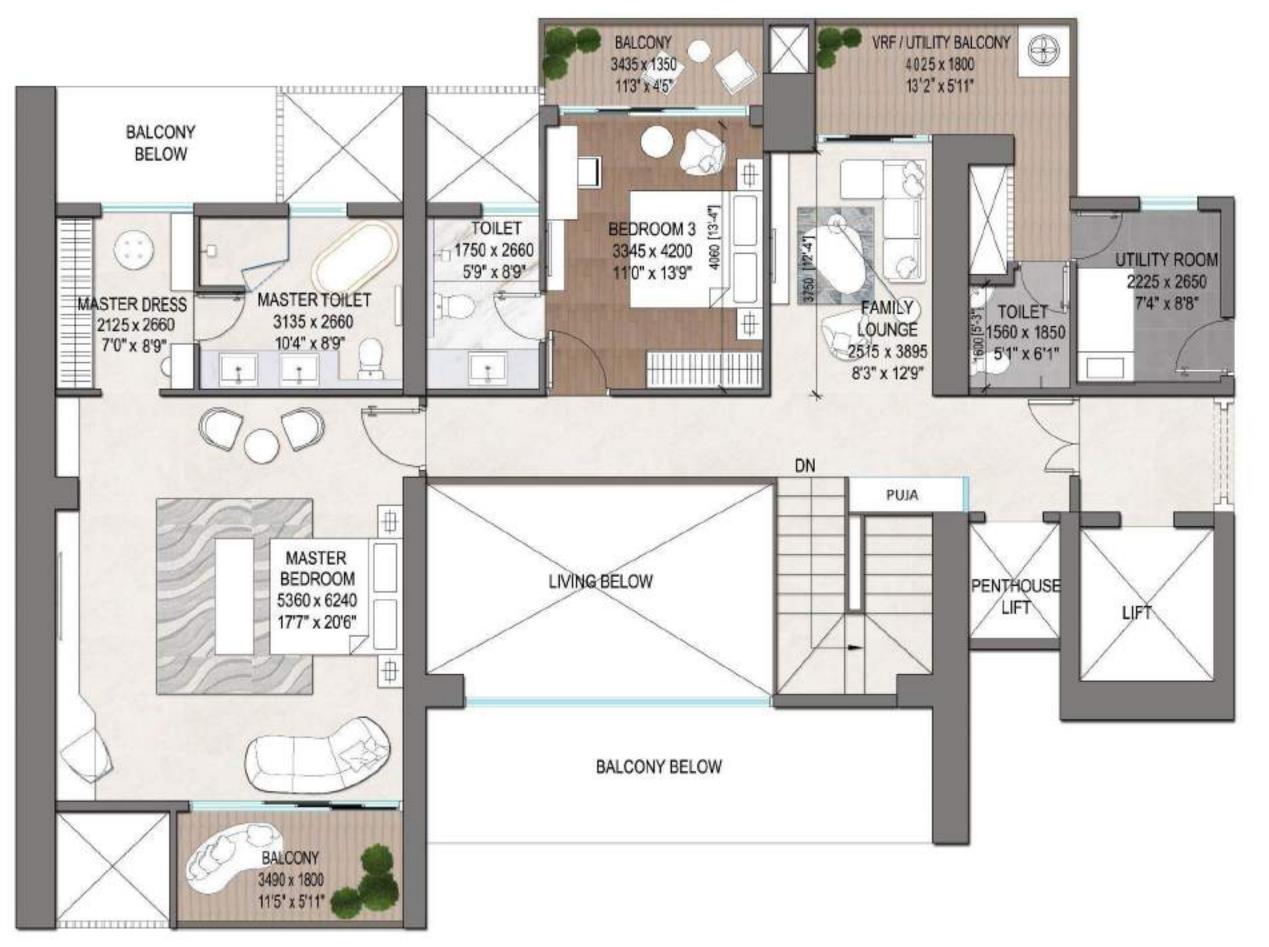

#### 4001

## PENTHOUSE LOWER LEVEL UNIT (T-07 & T-08)

2 Bedrooms, 2 Toilets, Powder Room, Living, Dining, Kitchen, Utility Room, Private Lift Lobby, Entrance Foyer

All dimensions are bare shell dimensions. Actual dimensions may vary subject to finishing.

4002

## PENTHOUSE LOWER LEVEL UNIT (T-07 & T-08)

2 Bedrooms, 2 Toilets, Powder Room, Living, Dining, Kitchen, Utility Room, Private Lift Lobby, Entrance Foyer