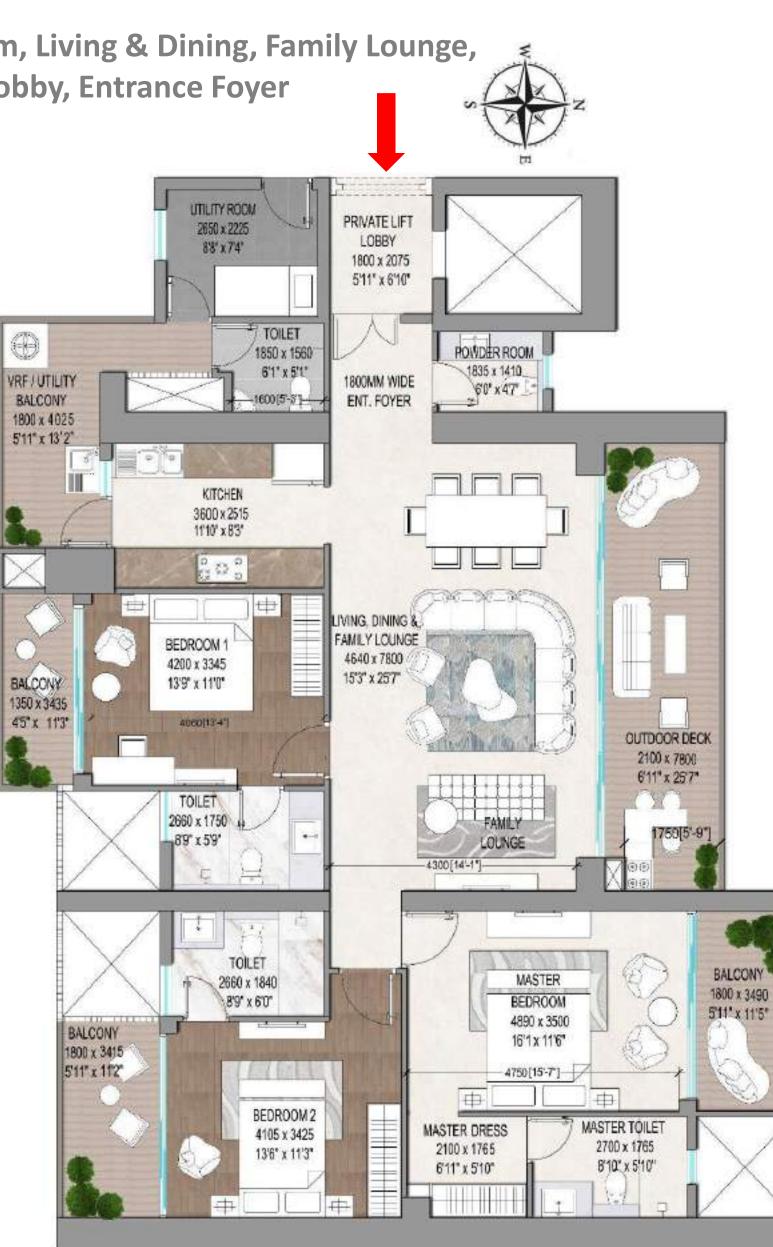

### 3.5 BHK UNIT (T-07 & T-08)

3 Bedrooms, 3 Toilets, Powder Room, Living & Dining, Family Lounge, Kitchen, Utility Room, Private Lift Lobby, Entrance Foyer

## 3.5 BHK UNIT (T-07 & T-08)

3 Bedrooms, 3 Toilets, Powder Room, Living & Dining, Family Lounge, Kitchen, Utility Room, Private Lift Lobby, Entrance Foyer