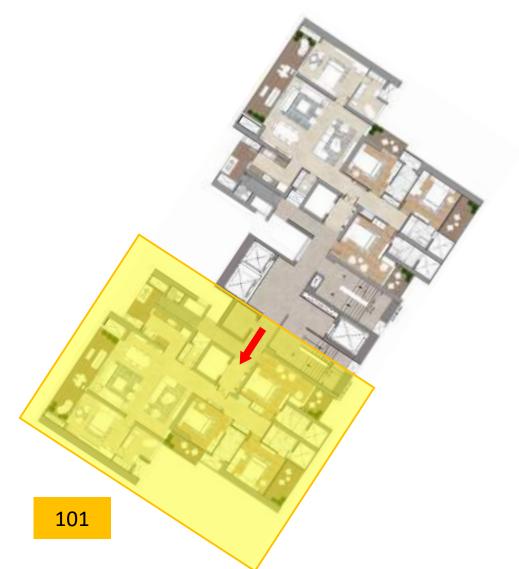

TENNIS
- 25. BADMINTON
- 26. CRICKET PITCH (PRACTICE)
- 27. HALF BASKETBALL COURT
- 28. OUTDOOR GYM
- 29. SERVICE

#### STILTED AREA

RAISED PLANTERS WITH LUSH PLANTING & GREEN WALL

 TABLE TENNIS & FOOSBALL TABLES FLOOR CHESS BOARDS

OUTDOOR LIBRARY

TOT LOTS

#### CLUBHOUSE (A)

T2 - 4.5 BHK T3 - 4.5 BHK T4 - 4.5 BHK TS - 4.5 BHK T6 - 4.5 BHK T7 - 3.5 BHK T8 - 3.5 BHK







## Exclusive<br/>**4.5** BHKwith**2 to a Core**<br/>Configuration

ENTRANCE FOYER + LIVING + DINING & FAMILY LOUNGE KITCHEN + POWDER ROOM + PUJA MASTER BEDROOM + JUNIOR MASTER BEDROOM 2 BEDROOMS + 4 TOILETS + UTILITY ROOM



TOWER KEY PLAN





# TOWER-02

### 4.5 BHK UNIT (T-02)

4 Bedrooms, 4 Toilets, Powder Room, Living & Dining, Family Lounge, Kitchen, Puja, Utility Room, Private Lift Lobby, Entrance Foyer







### 4.5 BHK UNIT (T-02)

4 Bedrooms, 4 Toilets, Powder Room, Living & Dining, Family Lounge, Kitchen, Puja, Utility Room, Private Lift Lobby, Entrance Foyer







## PENTHOUSE LOWER LEVEL UNIT (T-02)

3 Bedrooms, 3 Toilets, Powder Room, Living & Dining, Kitchen, Puja, Utility Room, Private Lift Lobby, Entrance Foyer







## PENTHOUSE LOWER LEVEL UNIT (T-02)

3 Bedrooms, 3 Toilets, Powder Room, Living & Dining, Kitchen, Puja, Utility Room, Private Lift Lobby, Entrance Foyer





## PENTHOUSE UPPER LEVEL UNIT (T-02)

#### 2 Bedrooms, 2 Toilets, Family Lounge, Utility Room



## PENTHOUSE UPPER LEVEL UNIT (T-02)

2 Bedrooms, 2 Toilets, Family Lounge, Utility Room











#### Exclusive 3.5 BHK with 3 to a Core Configuration

PRIVATE LIFT + ENTRANCE FOYER LIVING + DINING & FAMILY LOUNG