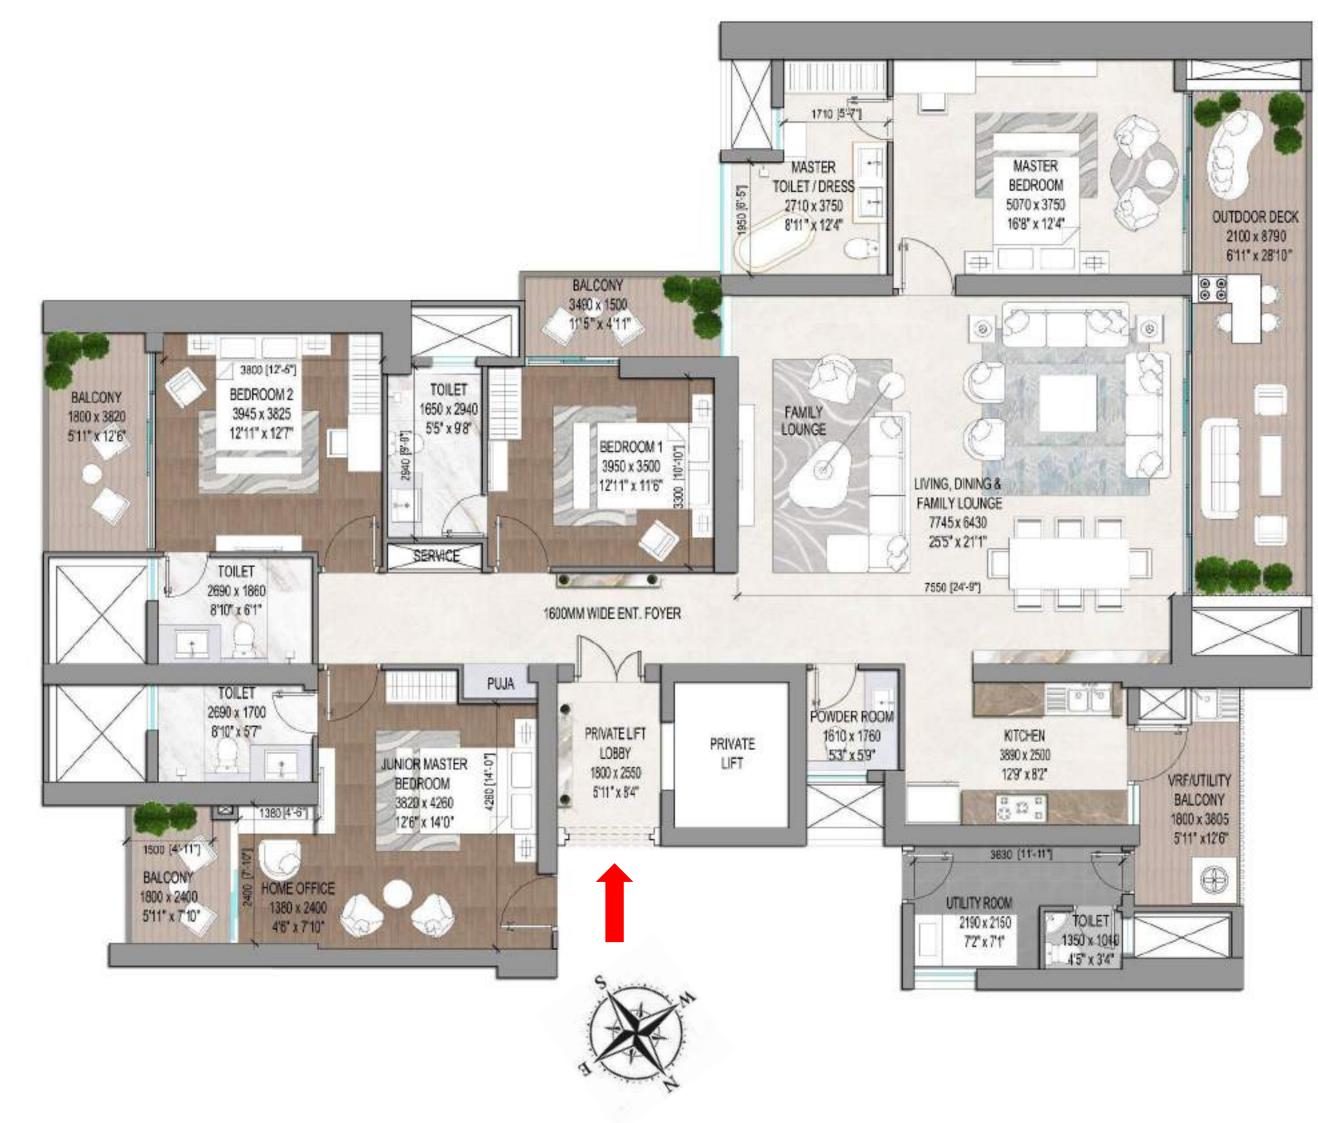

#### Exclusive 3.5 BHK with 3 to a Core Configuration

PRIVATE LIFT + ENTRANCE FOYER LIVING + DINING & FAMILY LOUNGE + KITCHEN POWDER ROOM + MASTER BEDROOM + 2 BEDROOMS 3 TOILETS + UTILITY ROOM

TOWER KEY PLAN

# **TOWER-07 & 08**

### 3.5 BHK UNIT (T-07 & T-08)

3 Bedrooms, 3 Toilets, Powder Room, Living & Dining, Family Lounge, Kitchen, Utility Room, Private Lift Lobby, Entrance Foyer

## 3.5 BHK UNIT (T-07 & T-08)

3 Bedrooms, 3 Toilets, Powder Room, Living & Dining, Family Lounge, Kitchen, Utility Room, Private Lift Lobby, Entrance Foyer