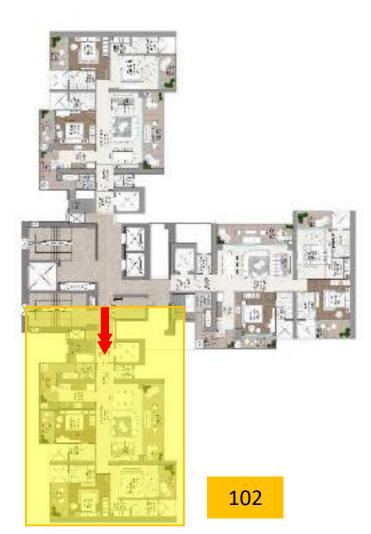

### 3.5 BHK UNIT (T-07 & T-08)

3 Bedrooms, 3 Toilets, Powder Room, Living & Dining, Family Lounge, Kitchen, Utility Room, Private Lift Lobby, Entrance Foyer

#### 101