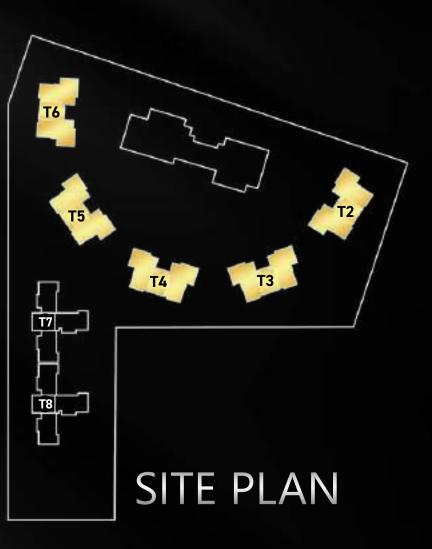

#### CLUBHOUSE (A)

T2 - 4.5 BHK T3 - 4.5 BHK T4 - 4.5 BHK TS - 4.5 BHK T6 - 4.5 BHK T7 - 3.5 BHK T8 - 3.5 BHK

## Exclusive<br/>**4.5** BHKwith**2 to a Core**<br/>Configuration

ENTRANCE FOYER + LIVING + DINING & FAMILY LOUNGE KITCHEN + POWDER ROOM + PUJA MASTER BEDROOM + JUNIOR MASTER BEDROOM 2 BEDROOMS + 4 TOILETS + UTILITY ROOM

#### Exclusive 3.5 BHK with 3 to a Core Configuration

PRIVATE LIFT + ENTRANCE FOYER LIVING + DINING & FAMILY LOUNGE + KITCHEN POWDER ROOM + MASTER BEDROOM + 2 BEDROOMS 3 TOILETS + UTILITY ROOM

TOWER KEY PLAN