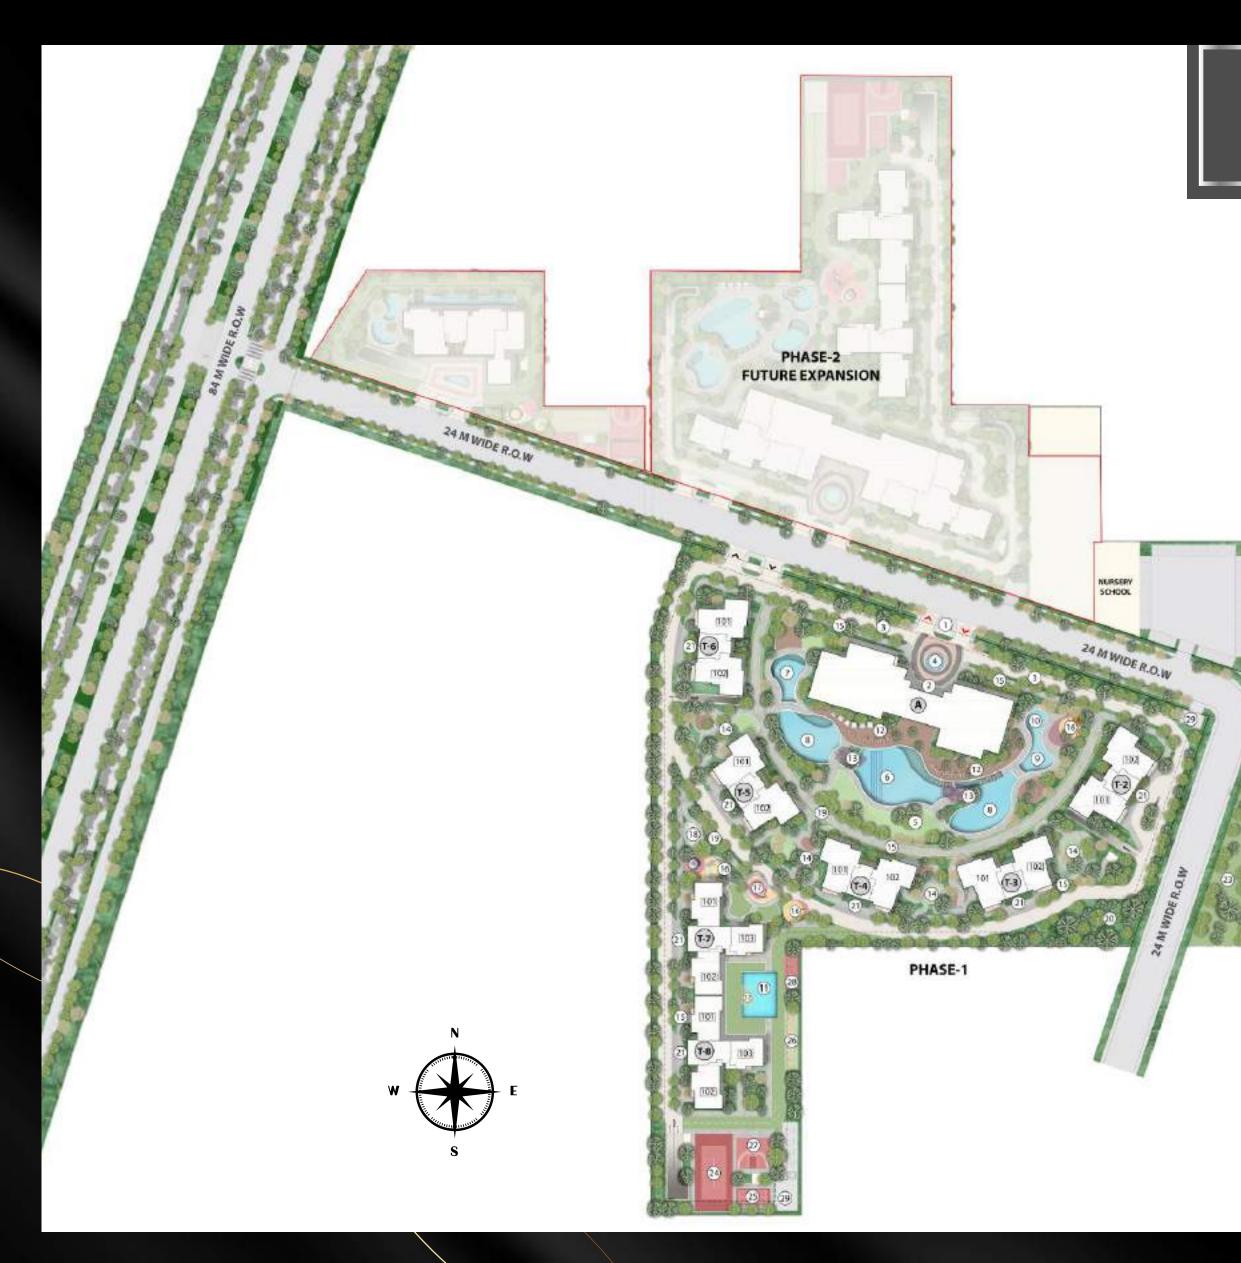

#### AMENITIES

- 1. GUARD HOUSE
- 2. CLUBHOUSE DROP-OFF
- 3. ENTRANCE BOULEVARD
- 4. ENTRANCE FOUNTAIN
- 5. CONGREGATING LAWN
- 6. LAP POOL
- 7. HEATED POOL
- 8. LEISURE POOL
- 9. KID'S POOL
- 10. KID'S WATER PLAY
- 11. LEISURE POOL (T7 & T8)
- 12. LOUNGE DECK
- 13. PLANTED BRIDGES
- 14. SOCIAL GARDENS

(SHADED SEATING AREAS/ENTRANCE GARDENS/ SCULPTURE/ART/ PICNIC AREAS/ FLOWERING AND SENSORY GARDEN /YOGA AND MEDITATION )

- 15. STROLLING PATH
- 16. TOT LOTS

17. PRE TEEN & TEEN'S PLAY AREA

- 18. PET GARDENS
- 19. JOGGING TRAIL

20. MIYAWAKI FOREST

21. TOWER DROP-OFF

22. ISLAND GREEN

23. MEDICINAL GARDEN

#### **SPORTS ARENA**

- 24. TENNIS
- 25. BADMINTON
- 26. CRICKET PITCH (PRACTICE)
- 27. HALF BASKETBALL COURT
- 28. OUTDOOR GYM
- 29. SERVICE

#### STILTED AREA

RAISED PLANTERS WITH LUSH PLANTING & GREEN WALL

 TABLE TENNIS & FOOSBALL TABLES FLOOR CHESS BOARDS

OUTDOOR LIBRARY

TOT LOTS

#### CLUBHOUSE (A)

T2 - 4.5 BHK T3 - 4.5 BHK T4 - 4.5 BHK TS - 4.5 BHK T6 - 4.5 BHK T7 - 3.5 BHK T8 - 3.5 BHK