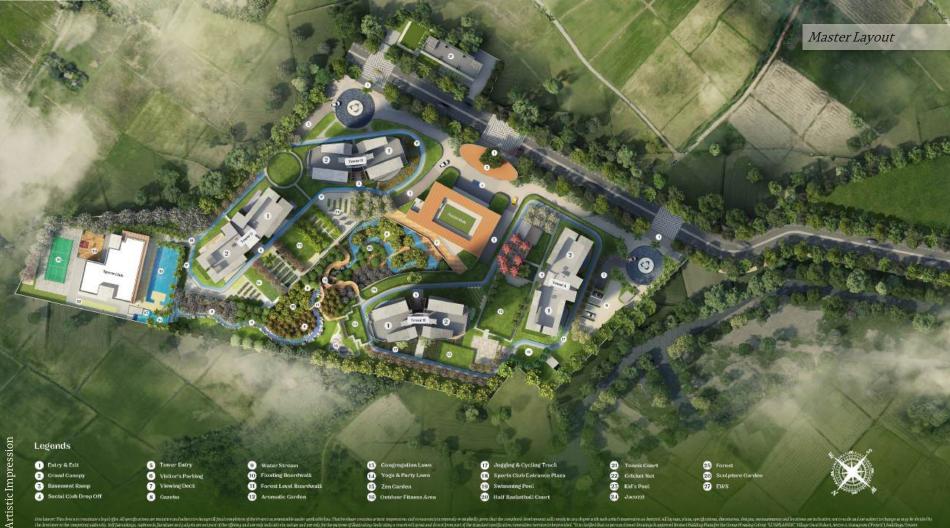

Infrastructure and Hospitality Projects

#### Connectivity

- 10 Mins to Rapid Metro
- 20 Mins to Cyber City
- 40 Mins to Airport

#### Access

• On Gurugram-Faridabad road, proposed to be widened to 150 m



Disclaimer: Map not to scale. The map is not necessarily accurate to the surveying or engineering standards. The map shown here is for illustration purposes only. It does not represent the ground survey and represents only the approximate relative location and boundaries. The location map depicts an indicative and selective representation of certain key developments around the Project. However, the Developer makes no representation regarding continuity/existence of these developments/landmarks going forward. Further, the driving time indicated is tentative and actual time may vary.





Artistic Impression

#### Tower A & C Unit Plan

4 BHK + Lounge + Powder Room + Utility/S. Room

Carpet Area: 247.10 Square Meter (2659.71 Sq. Ft.)

Balcony Area: 61.11 Square Meter (657.82 Sq. Ft.)



DISCLAIMER: The drawings/plans depicted herein are typical floor plans based on approved plans and are for reference only. Customers/buyers are advised to refer to actual original/authenticated copy of approved plan for unit specific. It is clarified that as per sanctioned drawings approved Revised Building Plans for the Group Housing Colony "LUSHLANDS", Village Gwal Pahari, Sector-2, Gurugram (Project), buildings/towers mentioned therein have been referred in numerals as Tower-4; which for ease of reference hereinafter shall be referred as Tower-A, B & Tower-A respectively

Thank You