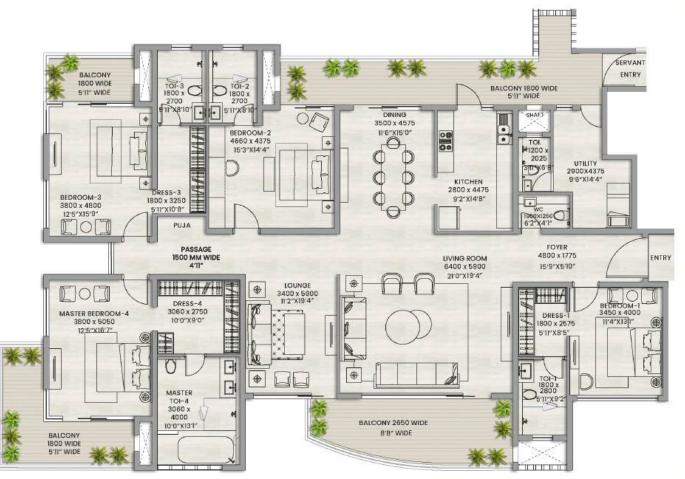

#### Tower A & C Unit Plan

4 BHK + Lounge + Powder Room + Utility/S. Room

Carpet Area: 247.10 Square Meter (2659.71 Sq. Ft.)

Balcony Area: 61.11 Square Meter (657.82 Sq. Ft.)

DISCLAIMER: The drawings/plans depicted herein are typical floor plans based on approved plans and are for reference only. Customers/buyers are advised to refer to actual original/authenticated copy of approved plan for unit specific. It is clarified that as per sanctioned drawings approved Revised Building Plans for the Group Housing Colony "LUSHLANDS", Village Gwal Pahari, Sector-2, Gurugram (Project), buildings/towers mentioned therein have been referred in numerals as Tower-4; which for ease of reference hereinafter shall be referred as Tower-A, B & Tower-A respectively