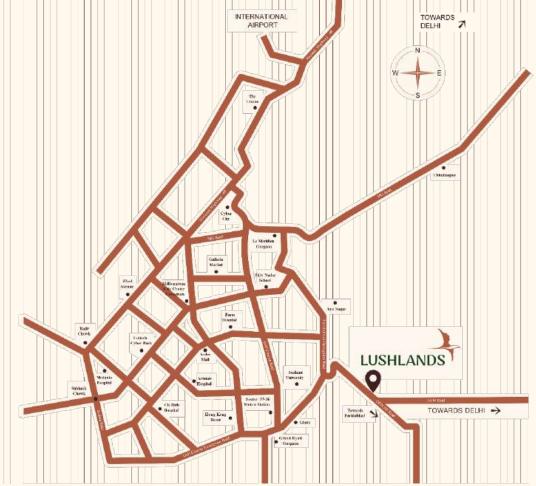

#### Surroundings

- TeriGolfCourse to the South
- Increased Social Infrastructure and Hospitality Projects

#### Connectivity

- 10 Mins to Rapid Metro
- 20 Mins to Cyber City
- 40 Mins to Airport

#### Access

• On Gurugram-Faridabad road, proposed to be widened to 150 m

Disclaimer: Map not to scale. The map is not necessarily accurate to the surveying or engineering standards. The map shown here is for illustration purposes only. It does not represent the ground survey and represents only the approximate relative location and boundaries. The location map depicts an indicative and selective representation of certain key developments around the Project. However, the Developer makes no representation regarding continuity/existence of these developments/landmarks going forward. Further, the driving time indicated is tentative and actual time may vary.