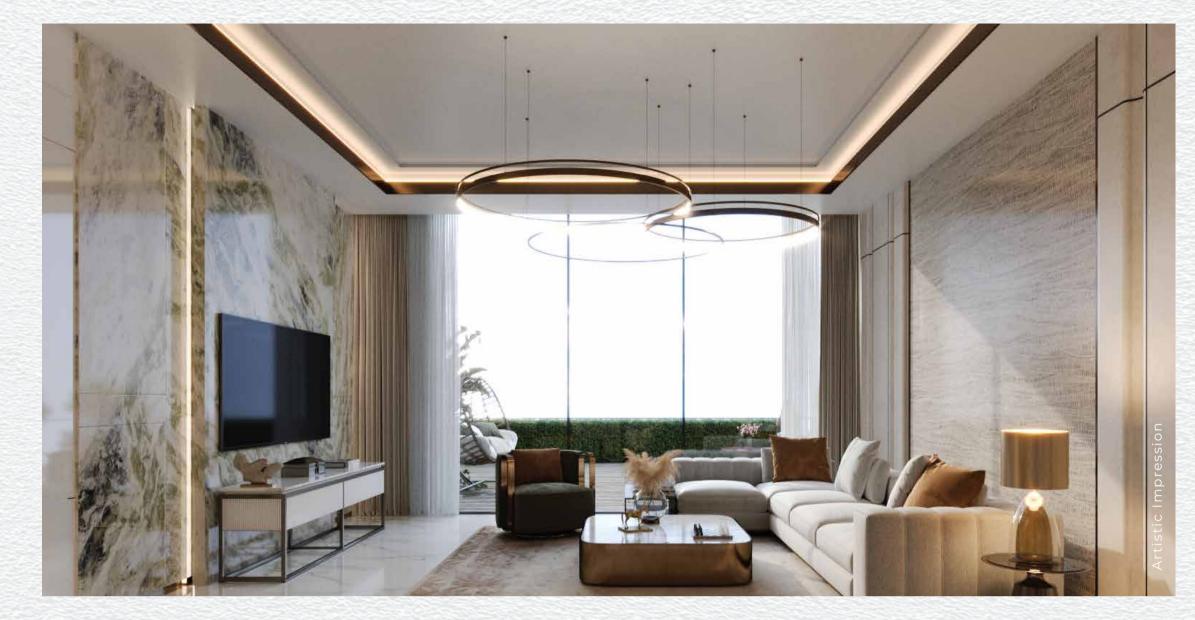

## 3.5 & 4.5 BHK LARGE DECK HOMES

### POWERED BY SCHNEIDER

- · IMPORTED MARBLE ENTRANCE LOBBY
- · LUXURY SPECIFICATION KITCHEN WITH WHITE GOODS
- · IMPORTED MARBLE IN LIVING ROOM
- METICULOUSLY DESIGNED SPACES AND INTERIORS
- · HIGHLY EFFICIENT HOMES
- · HOMES OPENING TO CENTRAL RESORT GREENS
- · 0.5 EXTRA SPACE