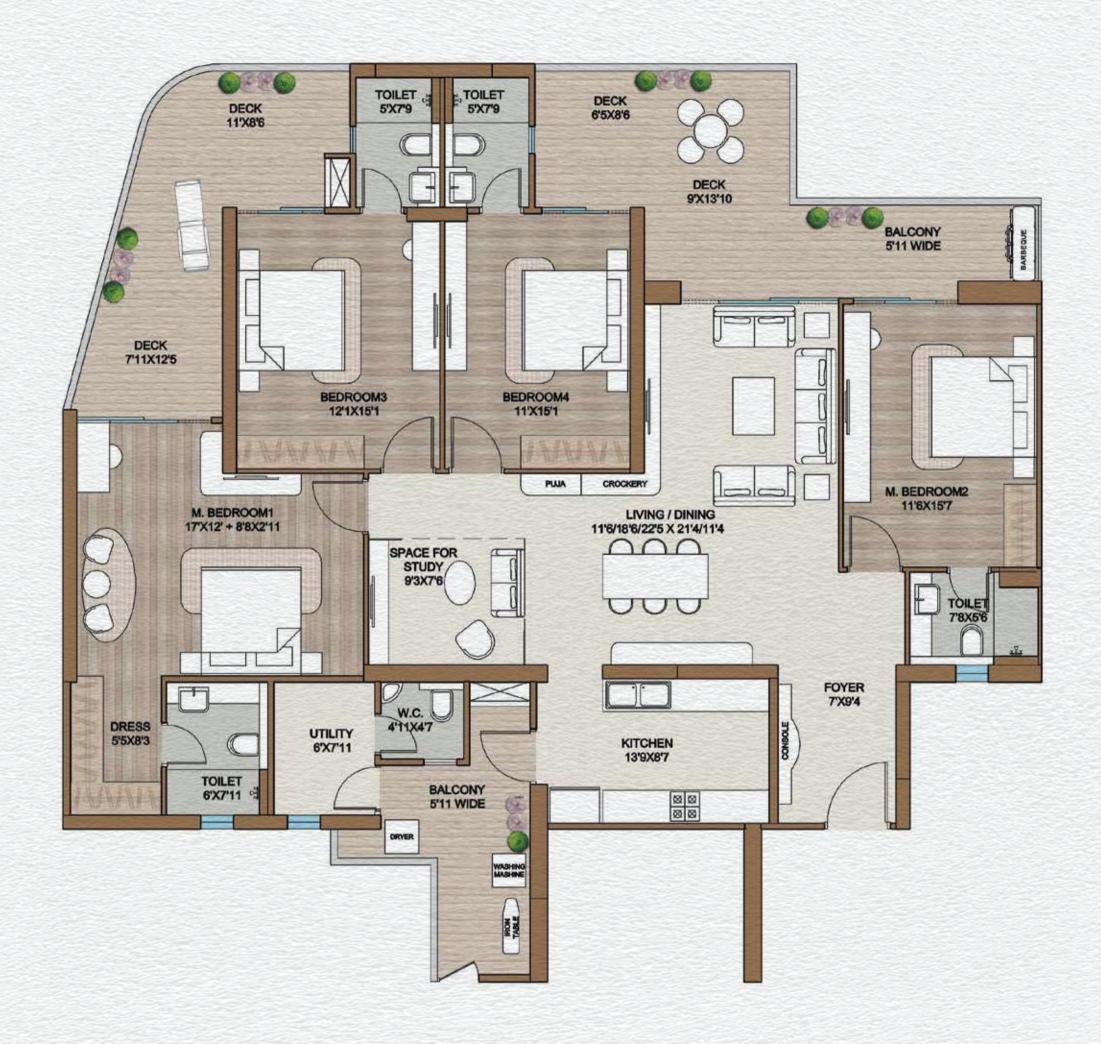

#### 3.5 BHK + UTILITY - DECK APARTMENT

3.5 BHK + UTILITY - XL DECK APARTMENT

3.5 BHK + UTILITY - XXL DECK APARTMENT

### 4.5 BHK + UTILITY - DECK APARTMENT

4.5 BHK + UTILITY - XL DECK APARTMENT

4.5 BHK + UTILITY - XXL DECK APARTMENT