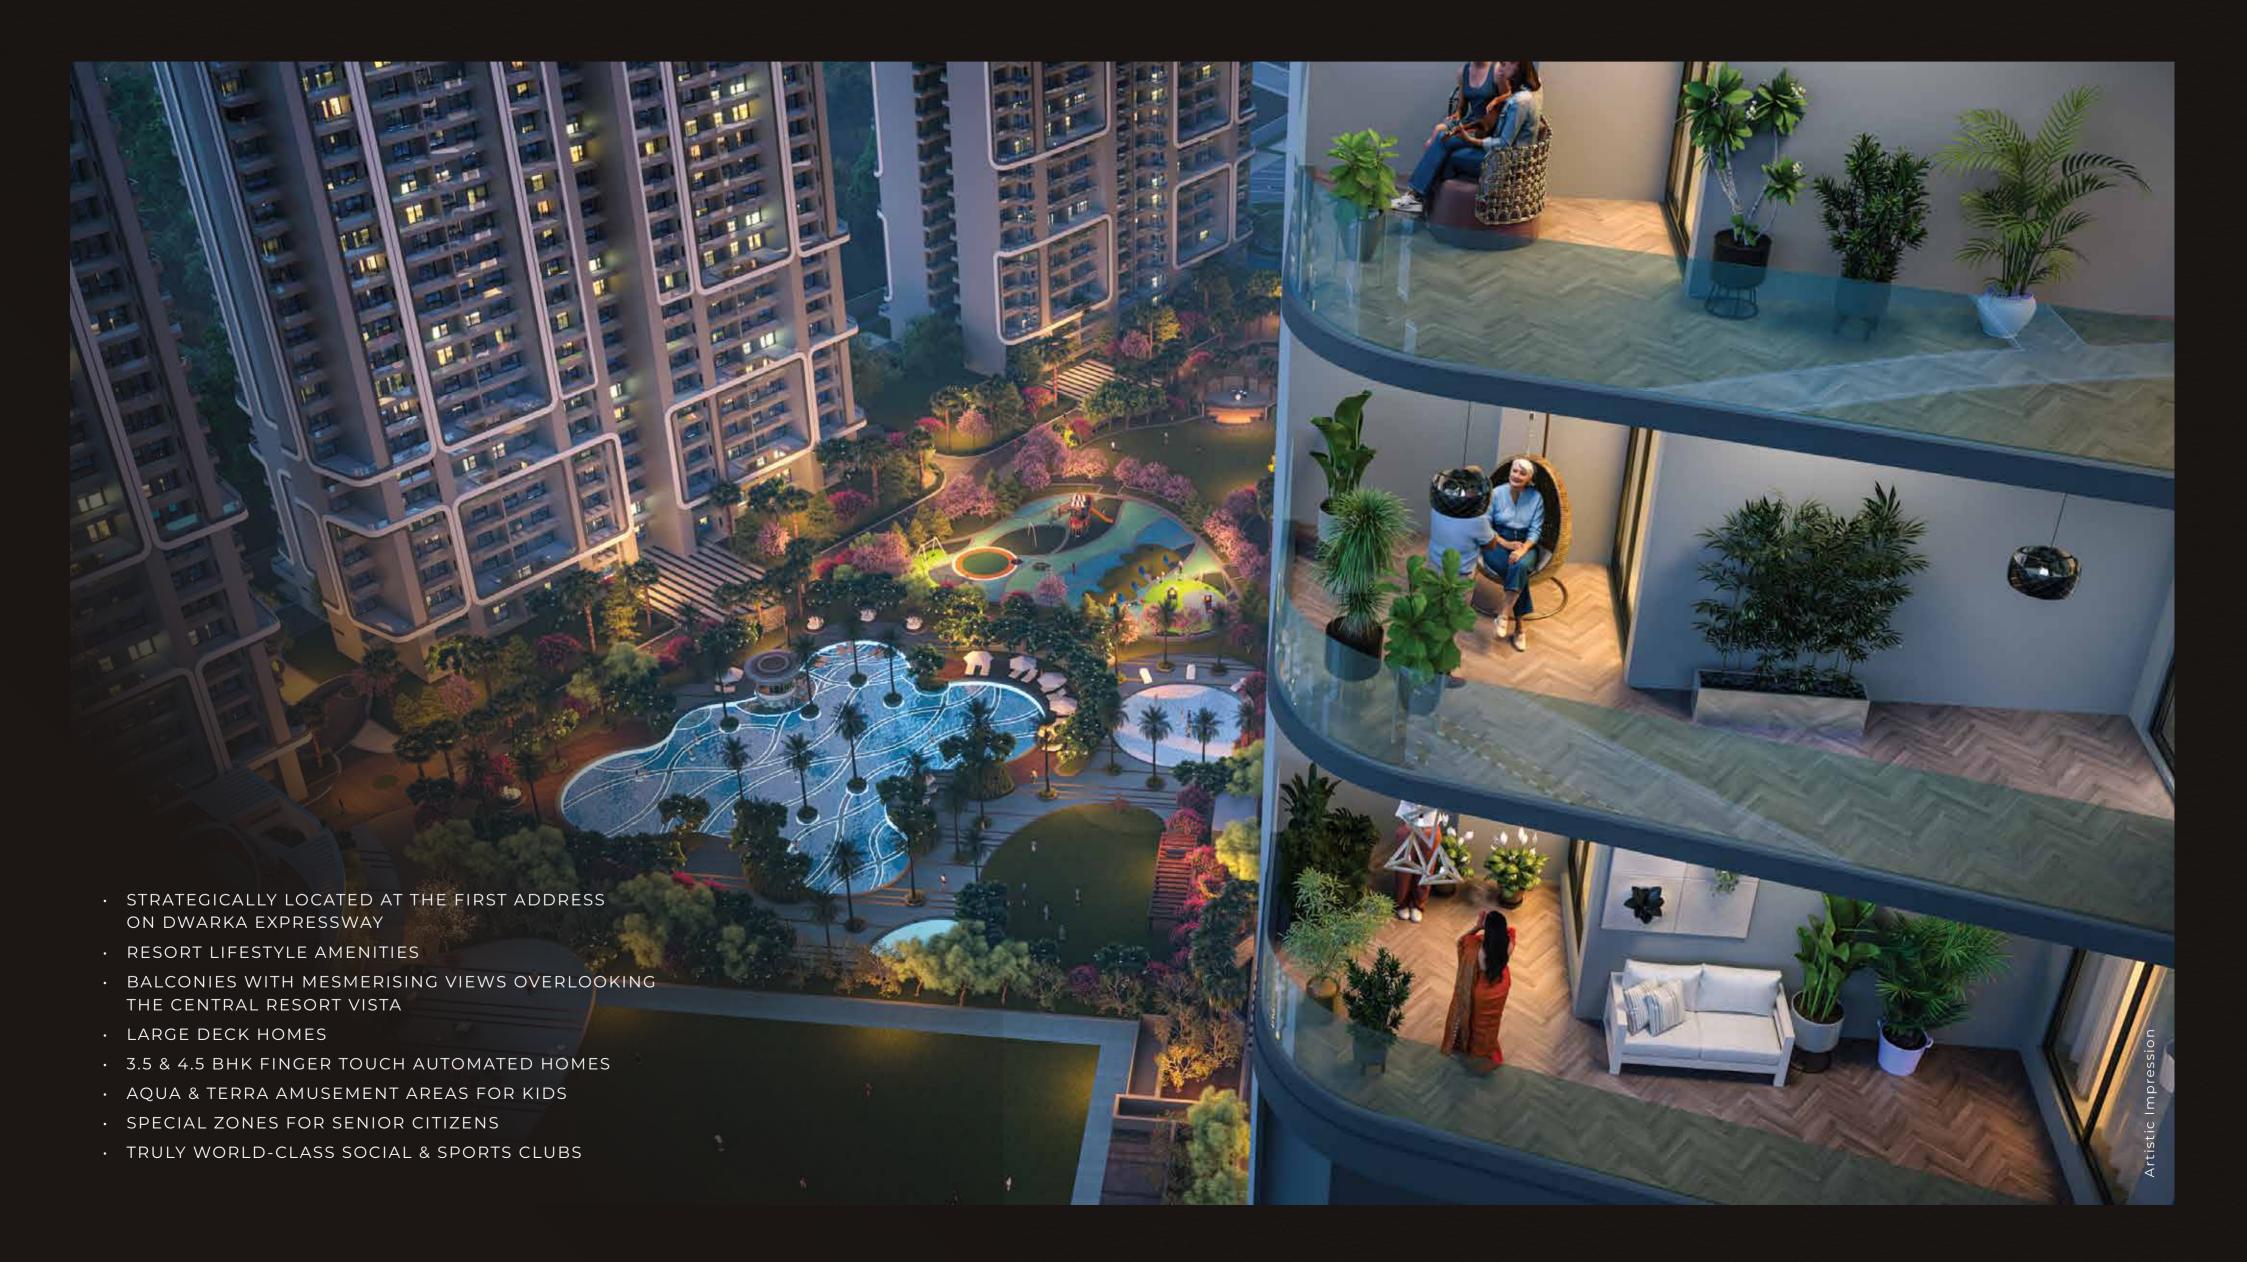

## 3.5 & 4.5 BHK LARGE DECK HOMES

### POWERED BY SCHNEIDER

- · IMPORTED MARBLE ENTRANCE LOBBY
- · LUXURY SPECIFICATION KITCHEN WITH WHITE GOODS
- · IMPORTED MARBLE IN LIVING ROOM
- METICULOUSLY DESIGNED SPACES AND INTERIORS
- · HIGHLY EFFICIENT HOMES
- · HOMES OPENING TO CENTRAL RESORT GREENS
- · 0.5 EXTRA SPACE

## ONE-OF-A-KIND resort style living

## THAT ELEVATES YOUR LIFESTYLE BEYOND IMAGINATION

- · TRANQUIL BLUE LAGOONS
- · SUNKEN POOL BAR
- · AMPHITHEATRE
- STATE-OF-THE-ART FITNESS CENTRE
  AND OUTDOOR GYM