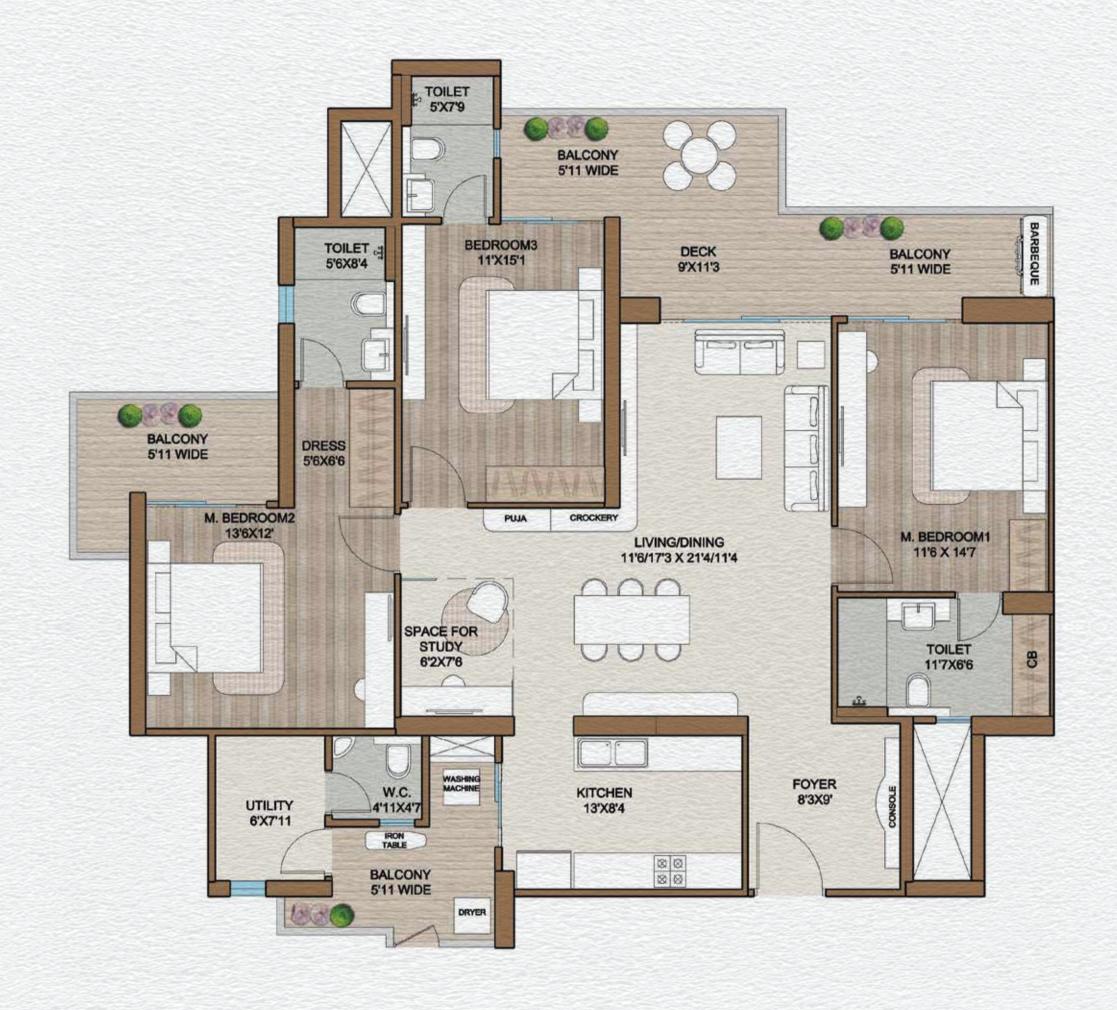

## 3.5 & 4.5 BHK LARGE DECK HOMES

#### 3.5 BHK + UTILITY - DECK APARTMENT

3.5 BHK + UTILITY - XL DECK APARTMENT

3.5 BHK + UTILITY - XXL DECK APARTMENT