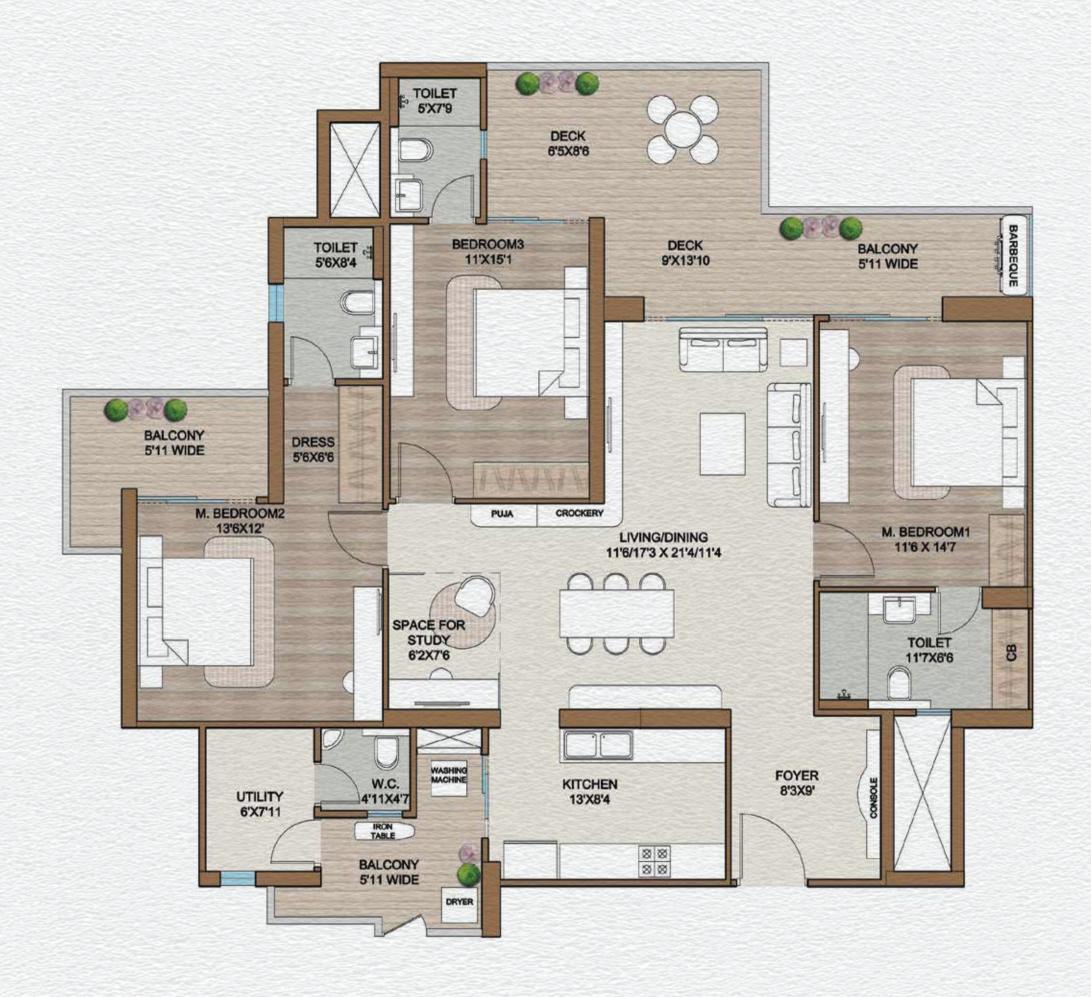

#### 3.5 BHK + UTILITY - DECK APARTMENT

3.5 BHK + UTILITY - XL DECK APARTMENT

3.5 BHK + UTILITY - XXL DECK APARTMENT