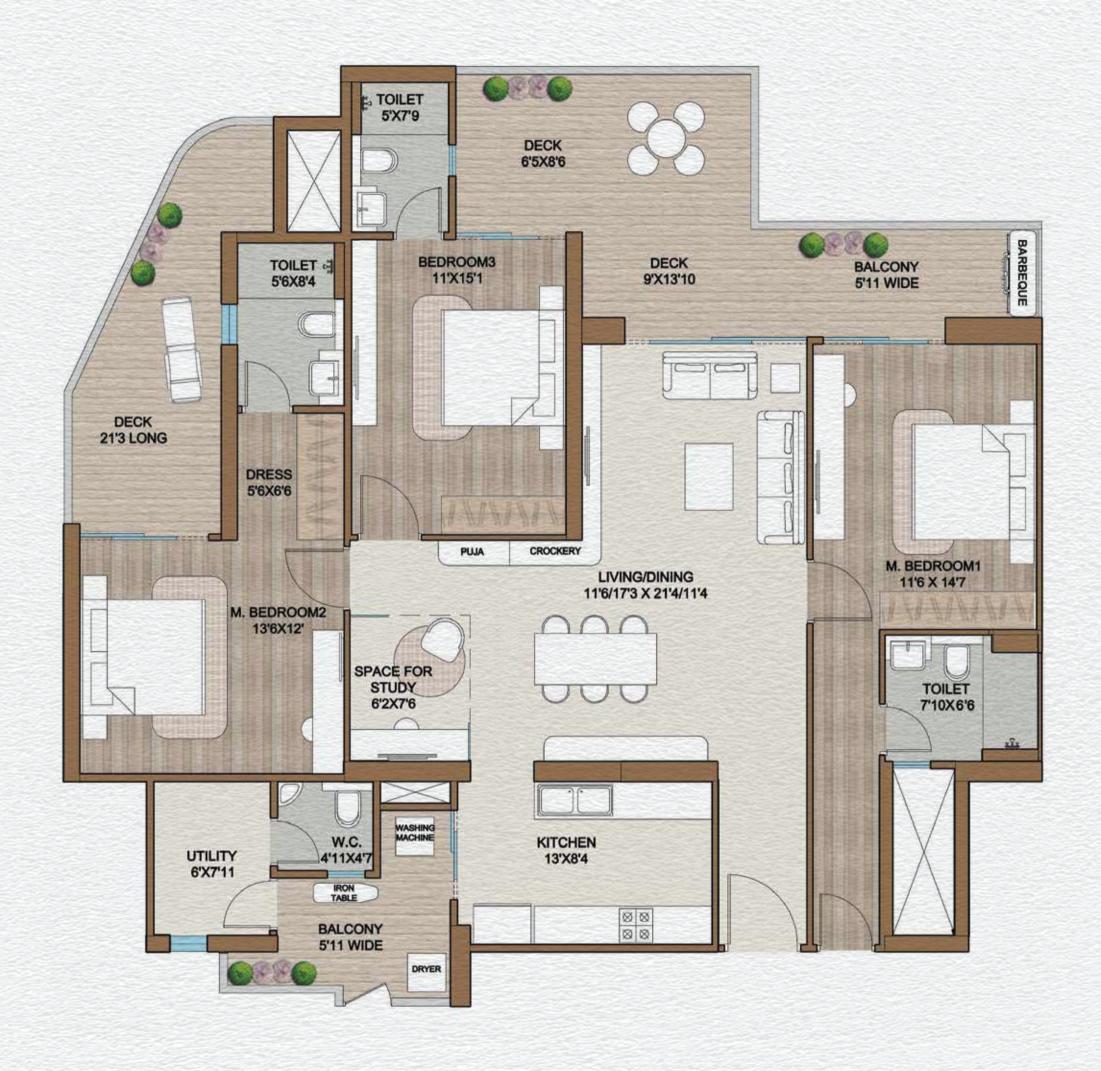

#### 3.5 BHK + UTILITY - DECK APARTMENT

3.5 BHK + UTILITY - XL DECK APARTMENT

3.5 BHK + UTILITY - XXL DECK APARTMENT