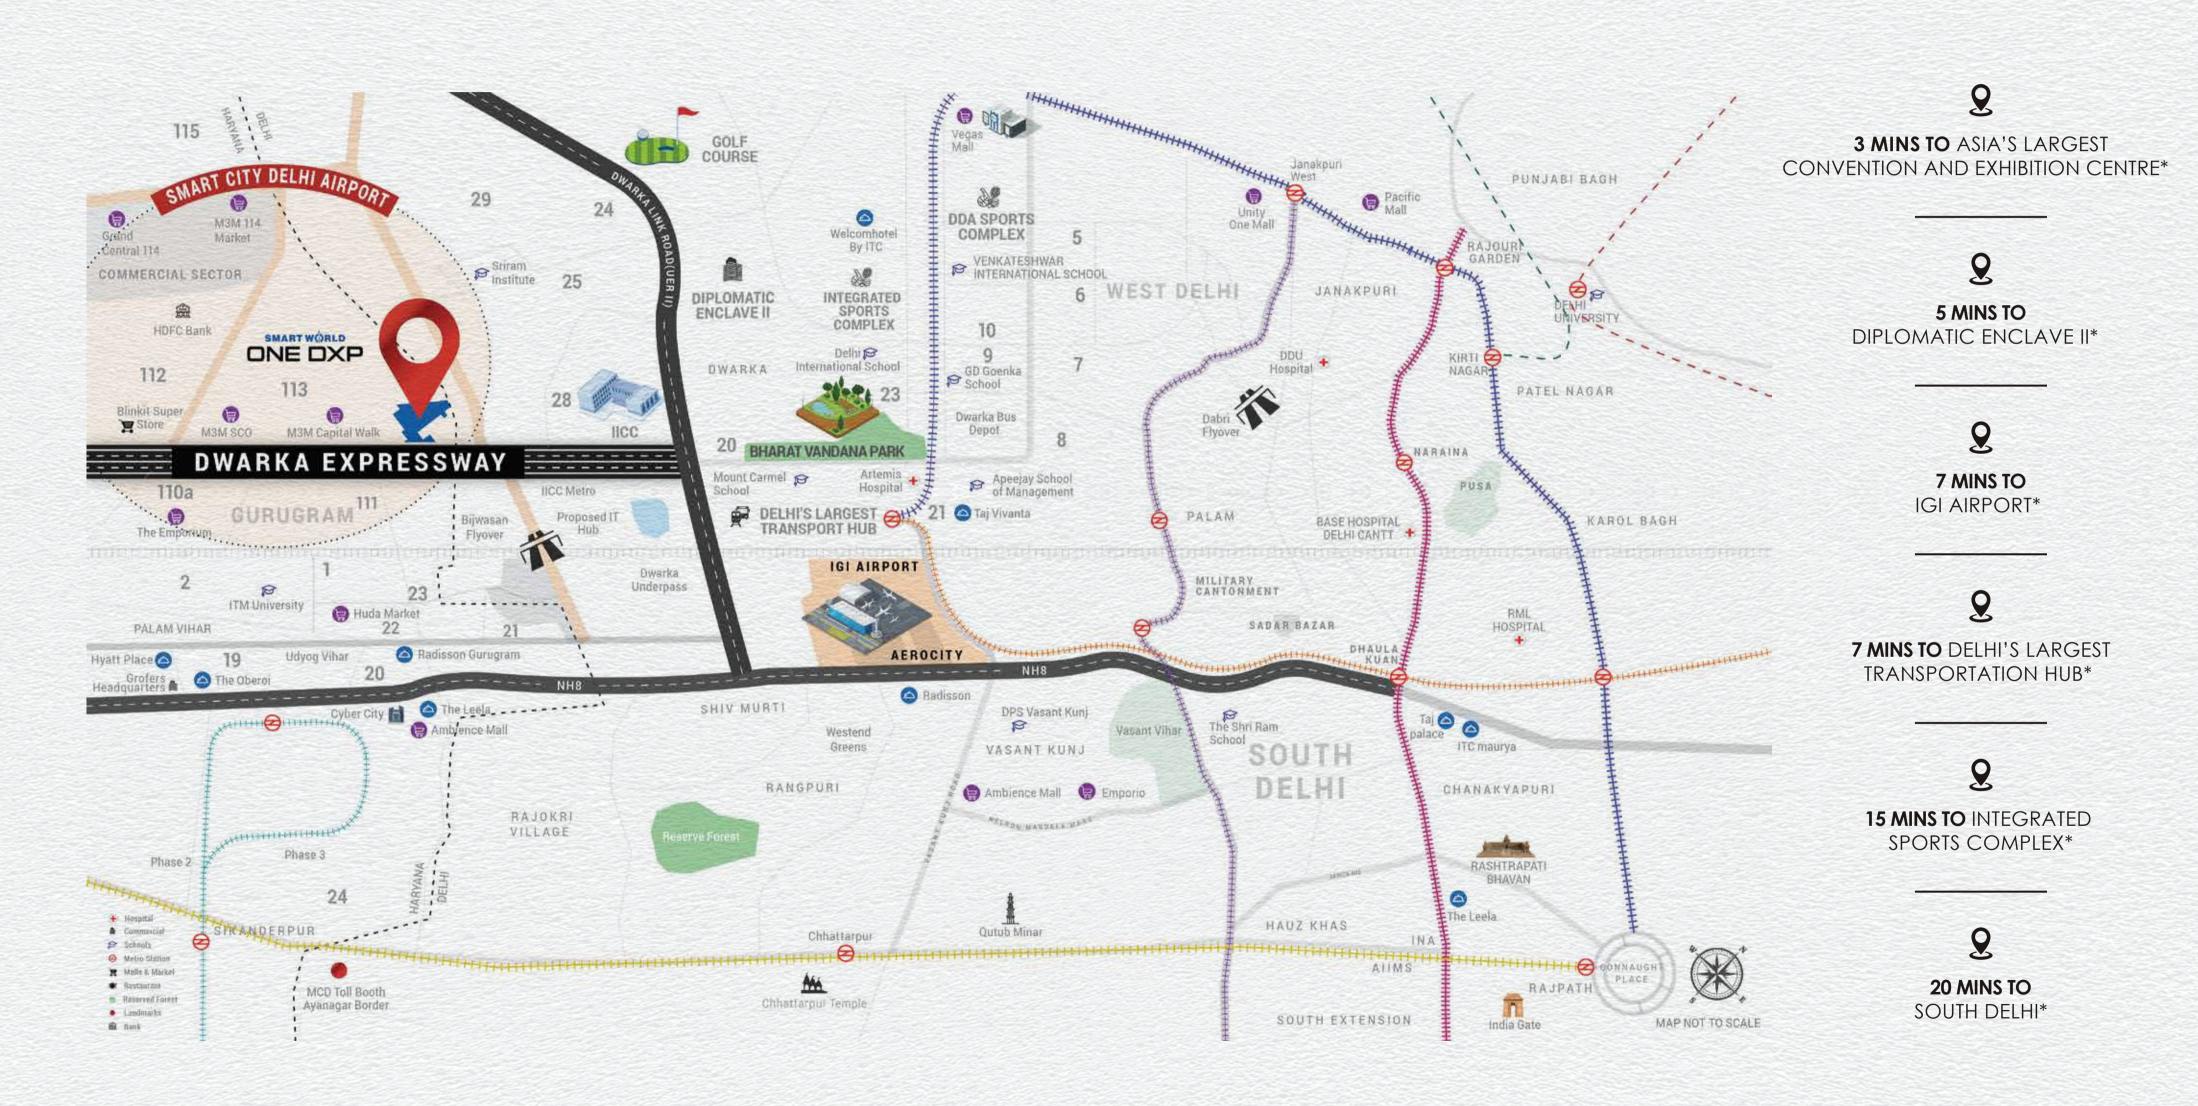

## WELCOME TO HOMES THAT FEEL like a resort

### Opportunity To Embrace The Extraordinary



# A LOCATION THAT IS unmatched

## THE BEST OF BOTH WORLDS, DELHI AND GURUGRAM



## 3.5 & 4.5 BHK LARGE DECK HOMES

### POWERED BY SCHNEIDER

- · IMPORTED MARBLE ENTRANCE LOBBY
- · LUXURY SPECIFICATION KITCHEN WITH WHITE GOODS
- · IMPORTED MARBLE IN LIVING ROOM
- METICULOUSLY DESIGNED SPACES AND INTERIORS
- · HIGHLY EFFICIENT HOMES
- · HOMES OPENING TO CENTRAL RESORT GREENS
- · 0.5 EXTRA SPACE







## ONE-OF-A-KIND resort style living

## THAT ELEVATES YOUR LIFESTYLE BEYOND IMAGINATION



- · TRANQUIL BLUE LAGOONS
- · SUNKEN POOL BAR
- · AMPHITHEATRE
- STATE-OF-THE-ART FITNESS CENTRE
  AND OUTDOOR GYM



## GO CLUBBING THE ONE DXP WAY

### EXPERIENCE EXCEPTIONAL LIVING

AN UNPARALLELED HOLISTIC LIVING EXPERIENCE THAT CATERS TO THE RECREATIONAL NEEDS OF EVERY AGE GROUP. ENJOY SOCIALIZING, COMMUNITY BUILDING, CLUBBING, REJUVENATING, PLAYING SPORTS - ALL AT THE FIRST