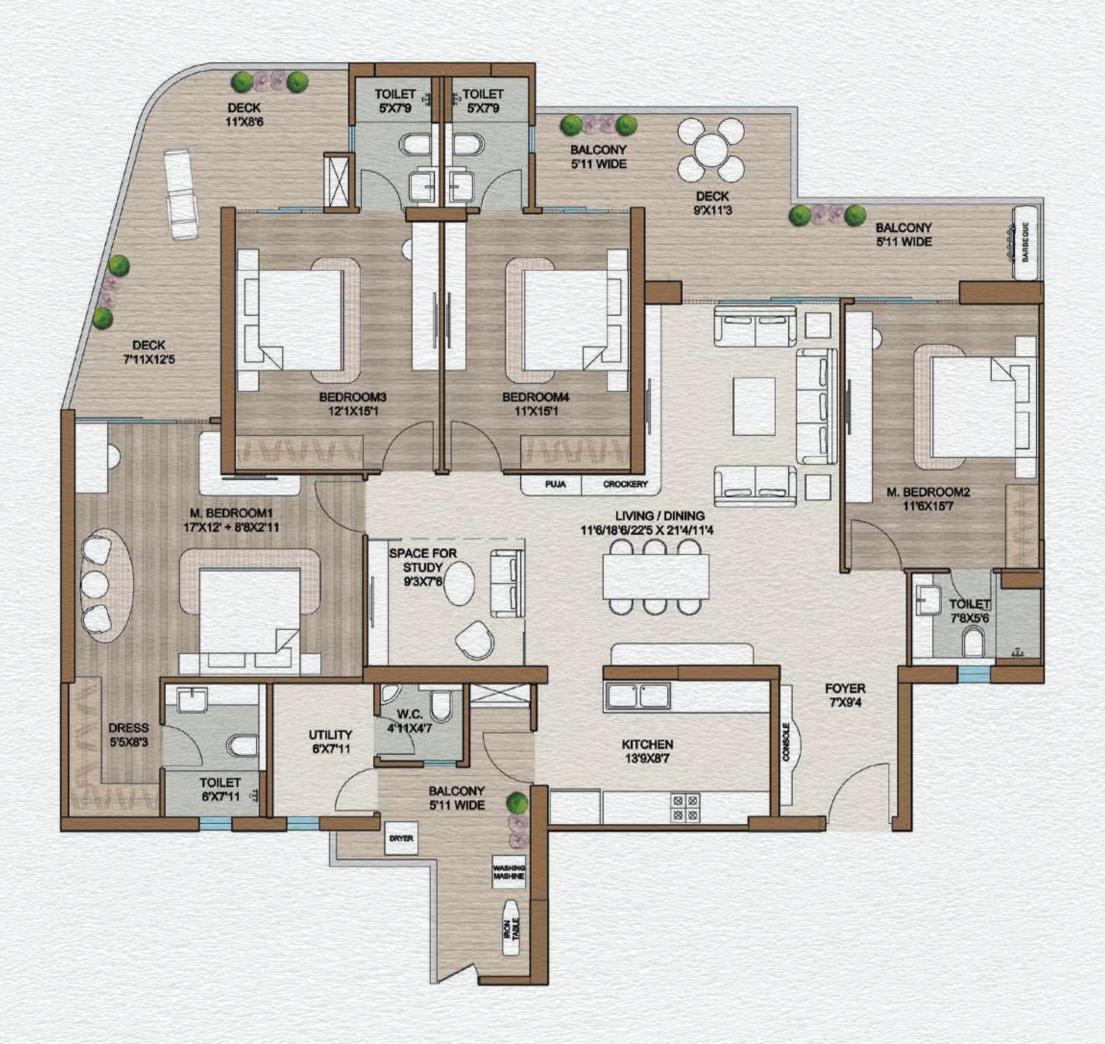

### 4.5 BHK + UTILITY - DECK APARTMENT

4.5 BHK + UTILITY - XL DECK APARTMENT

4.5 BHK + UTILITY - XXL DECK APARTMENT