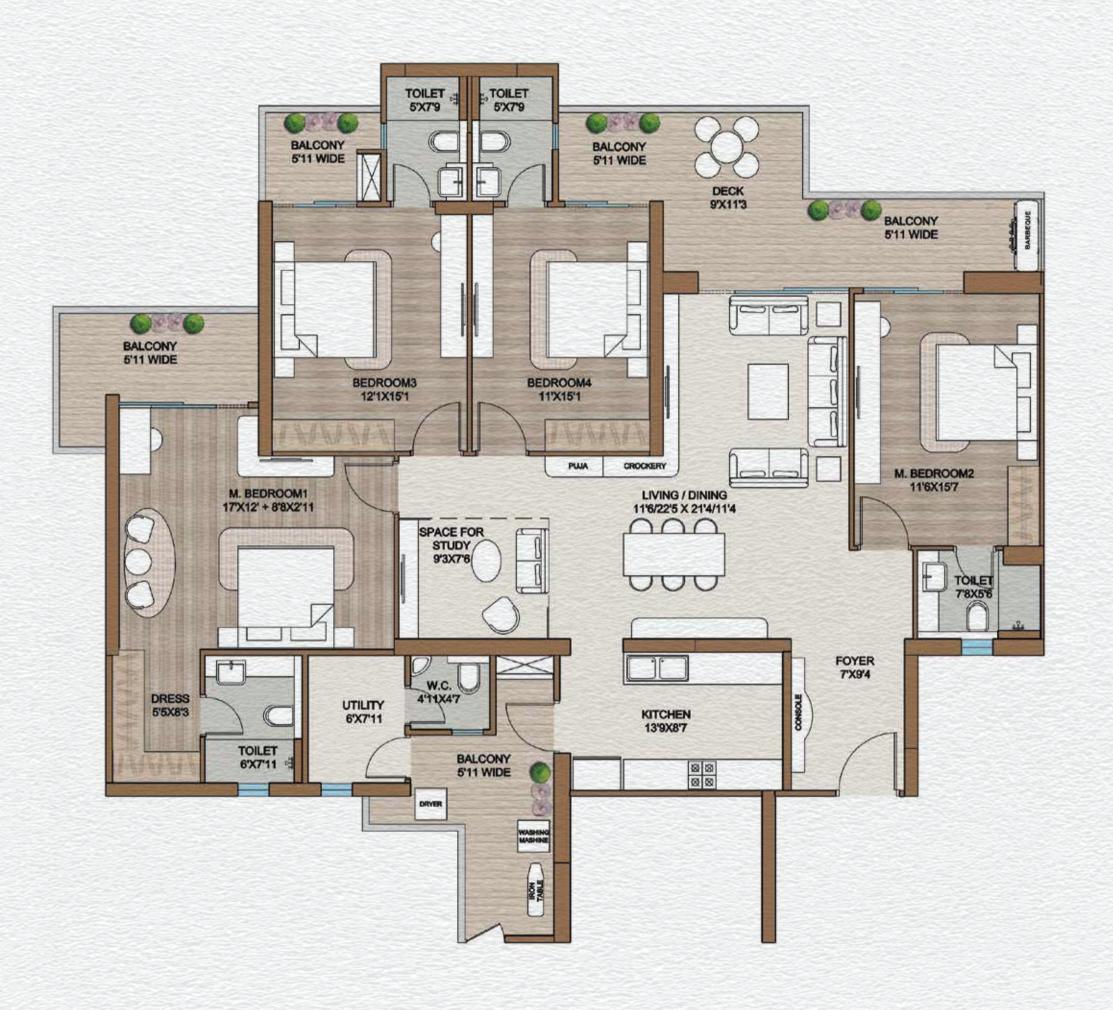

### 4.5 BHK + UTILITY - DECK APARTMENT

4.5 BHK + UTILITY - XL DECK APARTMENT

4.5 BHK + UTILITY - XXL DECK APARTMENT