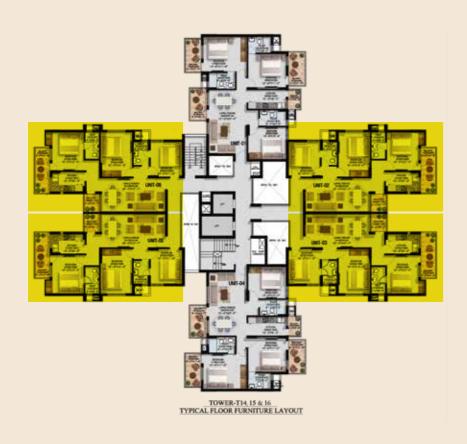

In close vicinity to the upcoming Global City Gurugram, Indian International Convention and Expo Centre.



Cloverleaf flyover enables 4-way junction for NH-48, SPR, CPR & NPR DMIC

#### **SECTOR 92 THE CITY'S NEW EPICENTRE**

The fastest growing micro-market in Gurugram

Proximity to corporate parks ~ DLF Corporate Greens, TCS, Air India training centre, and Manesar Industrial Zone

One of the most rapidly emerging residential and commercial hubs in the National Capital Region (NCR)

In close vicinity to the upcoming Global City Gurugram, Indian International Convention and Expo Centre

Dwarka Expressway will reduce travel time to IGI Airport by 20 mins from the earlier 45 mins

#### **AMENITIES**









Dynamic Sports Zone

Artistic Impression













TOWER 15 & 16 TOWER 15 & 16



# 3BHK + 2T - 1326.00 SQ FT.



3BHK + 2T - 1326.00 SQ.FT.

### Carpet Area 828.29 Sq. Ft 76.95 Sq. M.

### Total Carpet Area 932.63 Sq. Ft 86.64 Sq. M.

**Salable Area** 1326.00 Sq. Ft 123.19 Sq. M.

### Carpet Area 919.32 Sq. Ft 85.41 Sq. M.

## Balcony Area 201.69 Sq. Ft 18.74 Sq. M.

### Total Carpet Area 1121.01 Sq. Ft 104.15 Sq. M.

et Area Salable Area q. Ft 1523.00 Sq. Ft q. M. 141.49 Sq. M.



# 3BHK + 3T - 1523.00 SQ.FT.



TOWER P1-P6 TOWER P1-P6







Carpet Area 1408.79 Sq. Ft 130.88 Sq. M. Balcony Area 323.35 Sq. Ft 30.04 Sq. M. Total Carpet Area 1732.14 Sq. Ft 160.92 Sq. M. **Salable Area** 2226.00 Sq. Ft 206.80 Sq. M.



118.64 Sq. M.

Balcony Area 282.88 Sq. Ft 26.28 Sq. M.

**Total Carpet Area** 1559.91 Sq. Ft 144.92 Sq. M. **Salable Area** 2040.00 Sq. Ft 189.52 Sq. M.