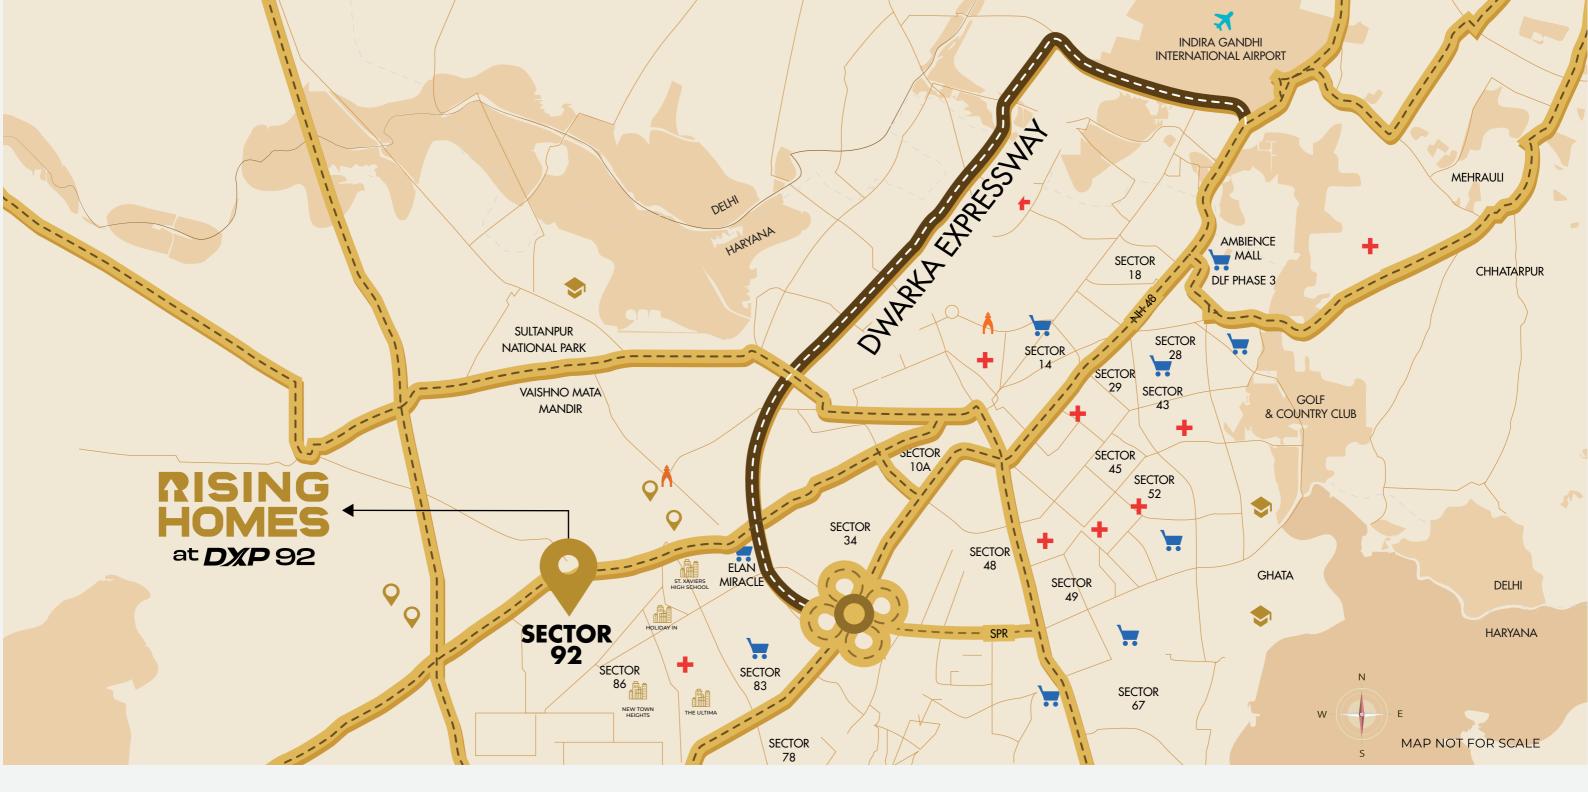

#### **LOCATION HIGHLIGHTS**

Direct access to NH-48

Upcoming Manesar MRTS to connect Rajiv Chowk, SPR & Vatika Chowk

Connected to MUC from 60-m wide road

In close vicinity to the upcoming Global City Gurugram, Indian International Convention and Expo Centre.

Cloverleaf flyover enables 4-way junction for NH-48, SPR, CPR & NPR DMIC

#### **SECTOR 92 THE CITY'S NEW EPICENTRE**

The fastest growing micro-market in Gurugram

Proximity to corporate parks ~ DLF Corporate Greens, TCS, Air India training centre, and Manesar Industrial Zone

One of the most rapidly emerging residential and commercial hubs in the National Capital Region (NCR)

In close vicinity to the upcoming Global City Gurugram, Indian International Convention and Expo Centre

Dwarka Expressway will reduce travel time to IGI Airport by 20 mins from the earlier 45 mins