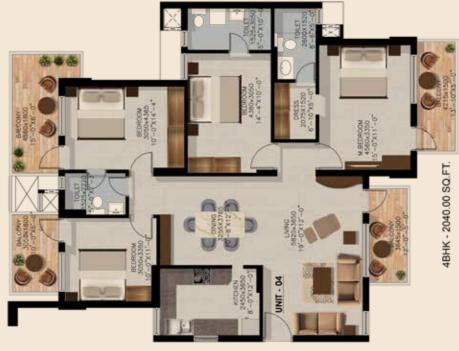

118.64 Sq. M.

Balcony Area 282.88 Sq. Ft 26.28 Sq. M.

**Total Carpet Area** 1559.91 Sq. Ft 144.92 Sq. M. **Salable Area** 2040.00 Sq. Ft 189.52 Sq. M.

# 4BHK - 2040.00 SQ FT.