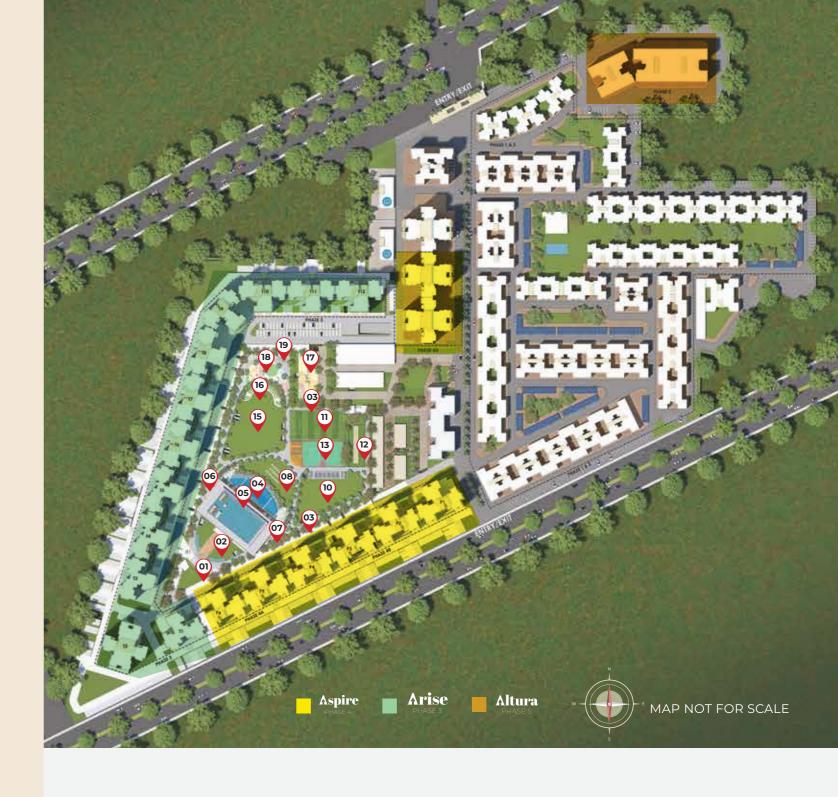

# **LEGENDS**

CLUB DROP-OFF
CRECHE
BANQUET LAWN
KID'S PLAY AREA
POOL AREA
CLUB LAWN

4. POOL DECK 9. PAVILION

5. STORAGE UNIT 10. PARTY LAWN

11. BOX CRICKET

12. MULTIPLAY COURT

13. HANGOUT ZONE

14. MULTIPURPOSE LAWN

15. AMPHITHEATRE

16. WASHROOM

17. BOX FOOTBALL

18. TODDLERS' PLAY AREA

19. OUTDOOR GYMNASIUM

20. MULTIPURPOSE TERRACE