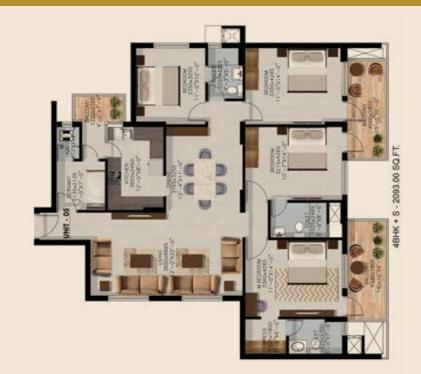

# 4BHK + S - 2093.00 SQ FT.

Carpet Area 1415.68 Sq. Ft 131.52 Sq. M. Balcony Area 205.69 Sq. Ft 19.11 Sq. M. Total Carpet Area 1621.37 Sq. Ft 150.63 Sq. M.

Salable Area 2093.00 Sq. Ft 194.45 Sq. M.