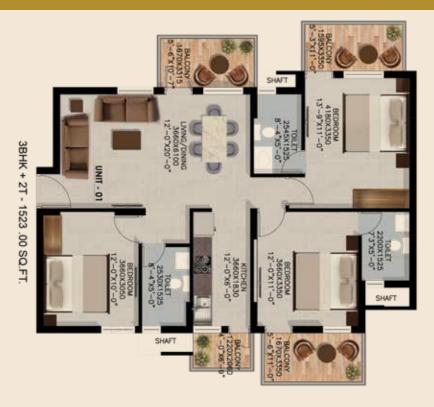

# 3BHK + 3T - 1523.00 SQ.FT.

TOWER P1-P6 TOWER P1-P6

Carpet Area 1408.79 Sq. Ft 130.88 Sq. M. Balcony Area 323.35 Sq. Ft 30.04 Sq. M. Total Carpet Area 1732.14 Sq. Ft 160.92 Sq. M. **Salable Area** 2226.00 Sq. Ft 206.80 Sq. M.