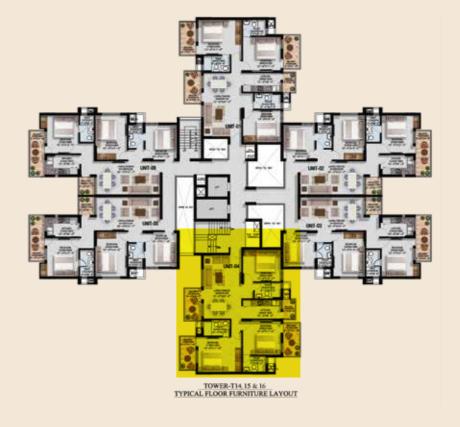

idly emerging residential and commercial hubs in the National Capital Region (NCR)

In close vicinity to the upcoming Global City Gurugram, Indian International Convention and Expo Centre

Dwarka Expressway will reduce travel time to IGI Airport by 20 mins from the earlier 45 mins

#### **AMENITIES**









Dynamic Sports Zone

Artistic Impression













TOWER 15 & 16 TOWER 15 & 16



# 3BHK + 2T - 1326.00 SQ FT.



3BHK + 2T - 1326.00 SQ.FT.

### Carpet Area 828.29 Sq. Ft 76.95 Sq. M.

### Total Carpet Area 932.63 Sq. Ft 86.64 Sq. M.

**Salable Area** 1326.00 Sq. Ft 123.19 Sq. M.

### Carpet Area 919.32 Sq. Ft 85.41 Sq. M.

## Balcony Area 201.69 Sq. Ft 18.74 Sq. M.

### Total Carpet Area 1121.01 Sq. Ft 104.15 Sq. M.

et Area Salable Area q. Ft 1523.00 Sq. Ft q. M. 141.49 Sq. M.



# 3BHK + 3T - 1523.00 SQ.FT.



TOWER P1-P6 TOWER P1-P6







Carpet Area 1408.79 Sq. Ft 130.88 Sq. M. Balcony Area 323.35 Sq. Ft 30.04 Sq. M. Total Carpet Area 1732.14 Sq. Ft 160.92 Sq. M. **Salable Area** 2226.00 Sq. Ft 206.80 Sq. M.



118.64 Sq. M.

Balcony Area 282.88 Sq. Ft 26.28 Sq. M.

**Total Carpet Area** 1559.91 Sq. Ft 144.92 Sq. M. **Salable Area** 2040.00 Sq. Ft 189.52 Sq. M.



# 4BHK - 2040.00 SQ FT.



# TOWER P1-P6



# 4BHK + S - 2093.00 SQ FT.



Carpet Area 1415.68 Sq. Ft 131.52 Sq. M. Balcony Area 205.69 Sq. Ft 19.11 Sq. M. Total Carpet Area 1621.37 Sq. Ft 150.63 Sq. M.

Salable Area 2093.00 Sq. Ft 194.45 Sq. M.



# **LEGENDS**

CLUB DROP-OFF
CRECHE
BANQUET LAWN
KID'S PLAY AREA
POOL AREA
CLUB LAWN

4. POOL DECK 9. PAVILION

5. STORAGE UNIT 10. PARTY LAWN

11. BOX C