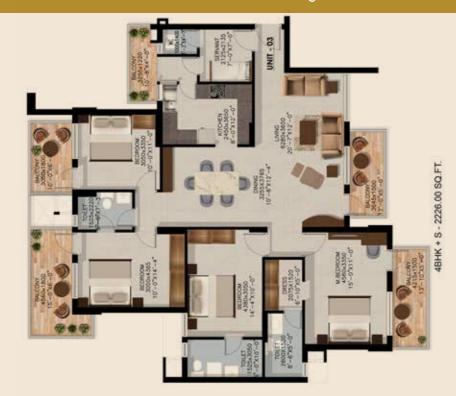

# 3BHK + 3T - 1523.00 SQ.FT.

TOWER P1-P6 TOWER P1-P6

Carpet Area 1408.79 Sq. Ft 130.88 Sq. M. Balcony Area 323.35 Sq. Ft 30.04 Sq. M. Total Carpet Area 1732.14 Sq. Ft 160.92 Sq. M. **Salable Area** 2226.00 Sq. Ft 206.80 Sq. M.