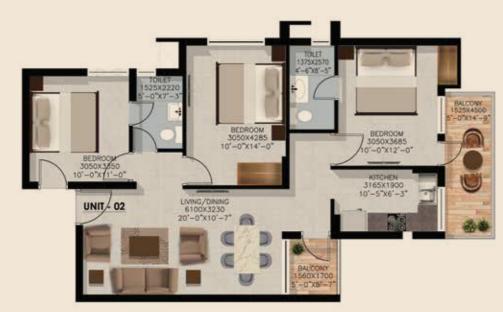

g Global City Gurugram, Indian International Convention and Expo Centre.



Cloverleaf flyover enables 4-way junction for NH-48, SPR, CPR & NPR DMIC

#### **SECTOR 92 THE CITY'S NEW EPICENTRE**

The fastest growing micro-market in Gurugram

Proximity to corporate parks ~ DLF Corporate Greens, TCS, Air India training centre, and Manesar Industrial Zone

One of the most rapidly emerging residential and commercial hubs in the National Capital Region (NCR)

In close vicinity to the upcoming Global City Gurugram, Indian International Convention and Expo Centre

Dwarka Expressway will reduce travel time to IGI Airport by 20 mins from the earlier 45 mins

#### **AMENITIES**









Dynamic Sports Zone

Artistic Impression













TOWER 15 & 16 TOWER 15 & 16



# 3BHK + 2T - 1326.00 SQ FT.



3BHK + 2T - 1326.00 SQ.FT.

### Carpet Area 828.29 Sq. Ft 76.95 Sq. M.

### Total Carpet Area 932.63 Sq. Ft 86.64 Sq. M.

**Salable Area** 1326.00 Sq. Ft 123.19 Sq. M.

### Carpet Area 919.32 Sq. Ft 85.41 Sq. M.

## Balcony Area 201.69 Sq. Ft 18.74 Sq. M.

### Total Carpet Area 1121.01 Sq. Ft 104.15 Sq. M.

et Area Salable Area q. Ft 1523.00 Sq. Ft q. M. 141.49 Sq. M.



# 3BHK + 3T - 1523.00 SQ.FT.



TOWER P1-P6 TOWER P1-P6







Carpet Area 1408.79 Sq. Ft 130.88 Sq. M. Balcony Area 323.35 Sq. Ft 30.04 Sq. M. Total Carpet Area 1732.14 Sq. Ft 160.92 Sq. M. **Salable Area** 2226.00 Sq. Ft 206.80 Sq. M.



118.64 Sq. M.

Balcony Area 282.88 Sq. Ft 26.28 Sq. M.

**Total Carpet Area** 1559.91 Sq. Ft 144.92 Sq. M. **Salable Area** 2040.00 Sq. Ft 189.52 Sq. M.



# 4BHK - 2040.00 SQ FT.



#