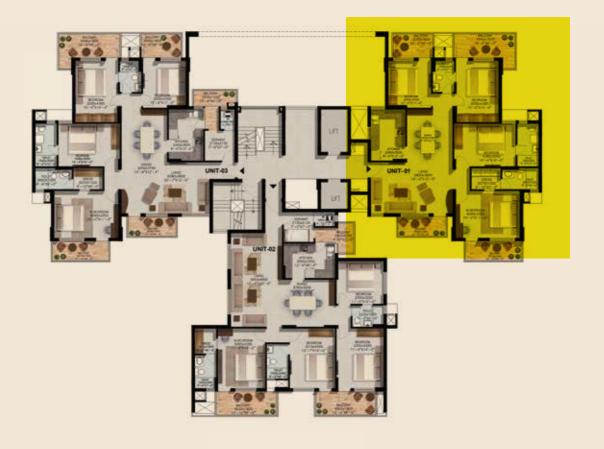

# 3BHK + 3T - 1523.00 SQ.FT.

TOWER P1-P6 TOWER P1-P6

Carpet Area 1408.79 Sq. Ft 130.88 Sq. M. Balcony Area 323.35 Sq. Ft 30.04 Sq. M. Total Carpet Area 1732.14 Sq. Ft 160.92 Sq. M. **Salable Area** 2226.00 Sq. Ft 206.80 Sq. M.