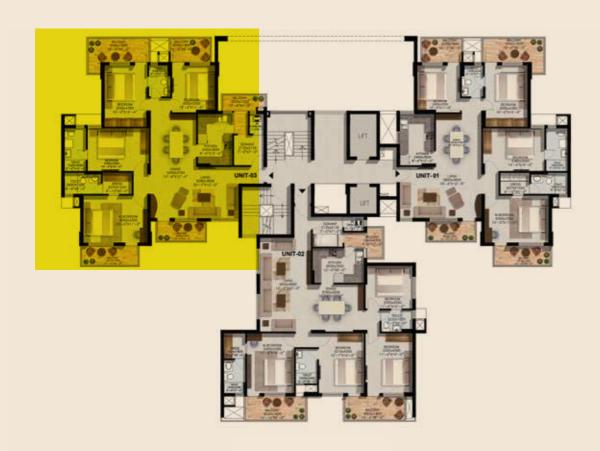

# 3BHK + 3T - 1523.00 SQ.FT.

TOWER P1-P6 TOWER P1-P6

Carpet Area 1408.79 Sq. Ft 130.88 Sq. M. Balcony Area 323.35 Sq. Ft 30.04 Sq. M. Total Carpet Area 1732.14 Sq. Ft 160.92 Sq. M. **Salable Area** 2226.00 Sq. Ft 206.80 Sq. M.